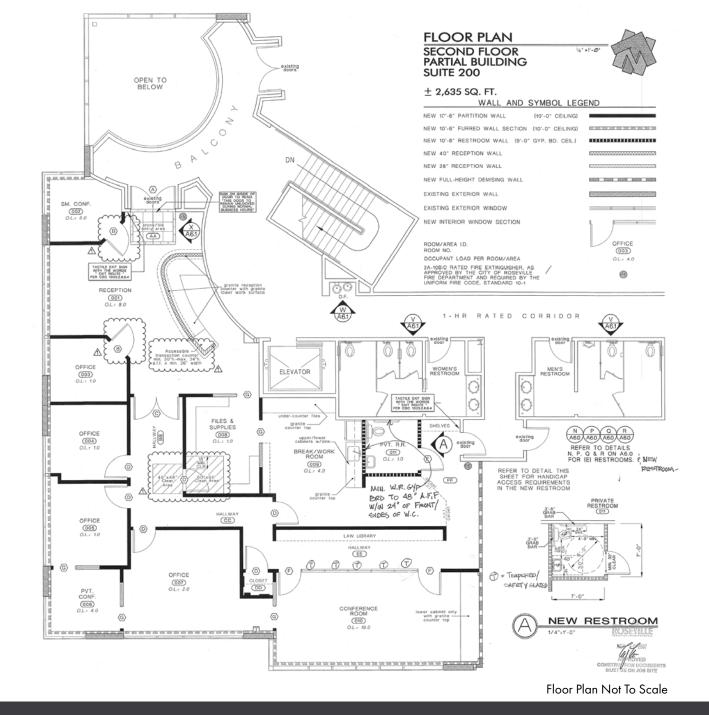

## PROPERTY HIGHLIGHTS

- Suite 200: ± 2,635/SF Available
- High-end Interior Improvements with vaulted dropped ceiling
- Furniture and equipment can be available for "plug and play"
- Well landscaped with outdoor seating areas
- Parking at 4.5 vehicles per 1,000 SF
- Connected to the regional multi-use trail system
- Located within the Shea Center, just of E. Roseville Parkway
- Walk to Roseville Galleria and The Fountains
- Good access to Highway 65
- Call for Purchase Price & Lease Rate

FLOOR PLAN