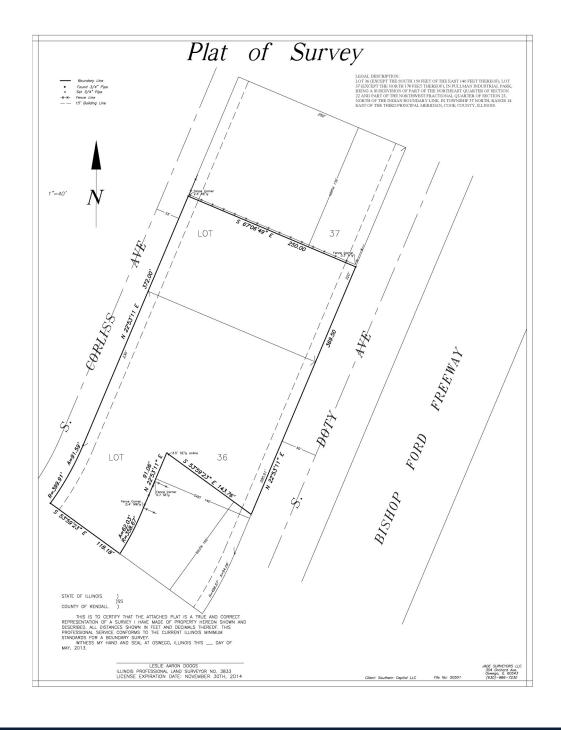

2.3 ACRES AVAILABLE FOR SALE

11336 S. DOTY AVE, CHICAGO, IL

LAND SITE: 2.3 acres/101,000 square feet

**REAL ESTATE TAXES:** \$4,181.90 (2015 paid in 2016)

**SALE PRICE:** \$725,000 (\$7.18 psf)

\$650,000 (\$6.44 psf) \$625,000 (\$6.19 psf)