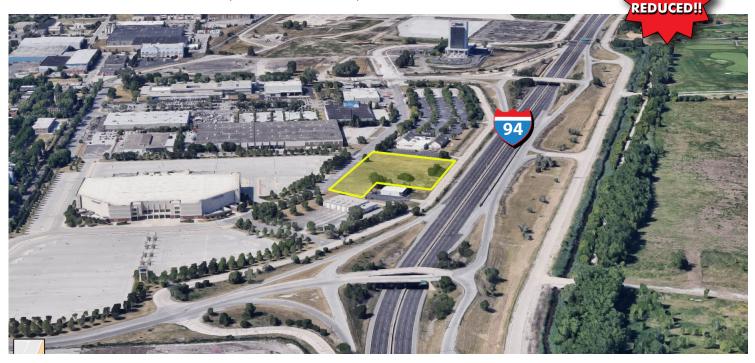

2.3 ACRES AVAILABLE FOR SALE

11336 S. DOTY AVE, CHICAGO, IL

LAND SITE: 2.3 acres/101,000 square feet

**REAL ESTATE TAXES:** \$4,181.90 (2015 paid in 2016)

**SALE PRICE:** \$725,000 (\$7.18 psf)

\$650,000 (\$6.44 psf) \$625,000 (\$6.19 psf)

## **FEATURES**

- Access to Interstate 94 / Bishop Ford Freeway
- Approximately 2 blocks from Pullman Park, a 200-acre mixed use development
- Estimated traffic count of 163,000 vehicles per day
- Current zoning of M3-3 (manufacturing/ industrial, commercial, public & civic facility)
- Enterprise & Opportunity Zone