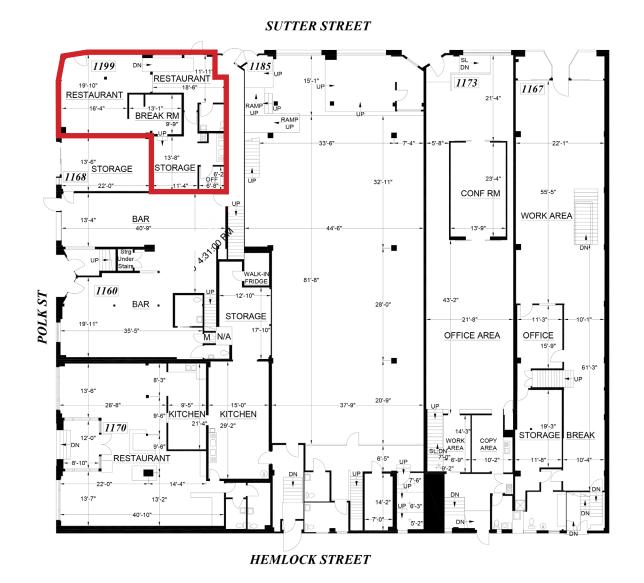

## Corner High Foot Traffic Retail Space for Lease: 1199 SUTTER ST.

Polk St. Corridor

COLTON COMMERCIAL® PARTNERS

= Available Space

*Suite*: 1199 *Size*: 1,159 RSF +/-

\* These measurements are not warranted, nor represented, and that tenant is advised to make its own independent investigation to confirm any information herein.