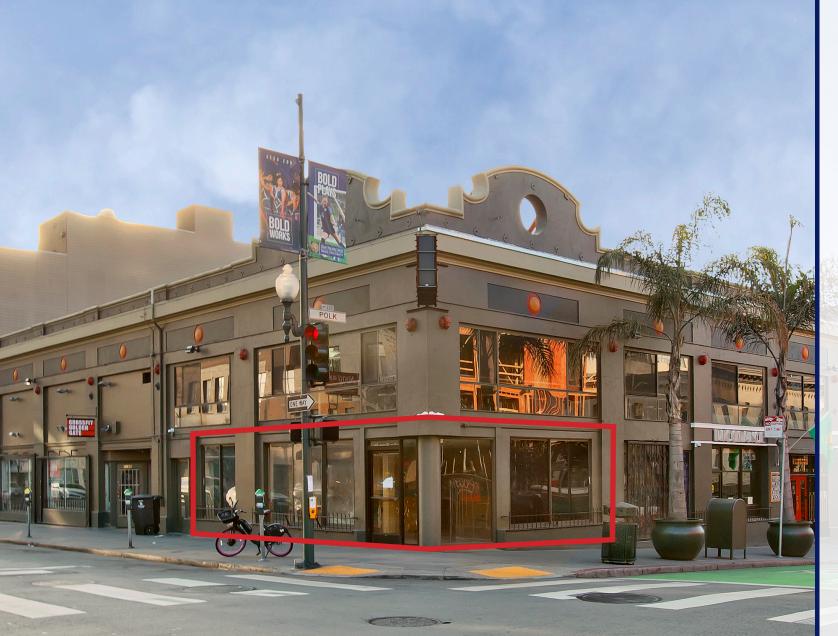

## Corner High Foot Traffic Retail Space for Lease: 1199 SUTTER ST.

Suite: 1199

Size: 1,159 RSF +/-

Availability: NOW

Rental Rate: \$5,000 per Month, **Modified Gross** 

> Term: 5-10 Years

Comments:

- ★ Formerly Subway
- ★ Corner Retail Space
- with Excellent Frontage
- ★ Signage Opportunities
- ★ Onsite Parking

## Corner High Foot Traffic Retail Space for Lease: 1199 SUTTER ST. Polk St. Corridor