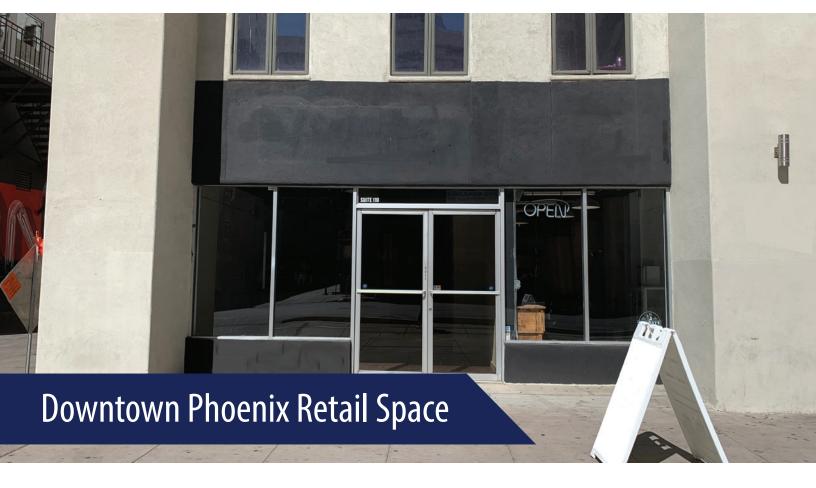

# The Hub - Retail

Unique opportunity for affordable, urban retail suite. Join Valley Bar, Subway, Cornish Pastry, State Farm and Downtown Deli in the heart of downtown Phoenix. On the light rail near downtown condos and apartments, CityScape, Arizona State University Downtown Campus, Orpheum Theater, Herberger Theater, Heritage Square, Chase Field, the Phoenix Convention Center and Talking Stick Arena.

- Unique downtown retail suite
- Located near many restaurant and service amenities
- Commute-friendly location
- 6 Light Rail stops within 0.4 radius
- Nearest Light Rail and bus stop within 410 feet