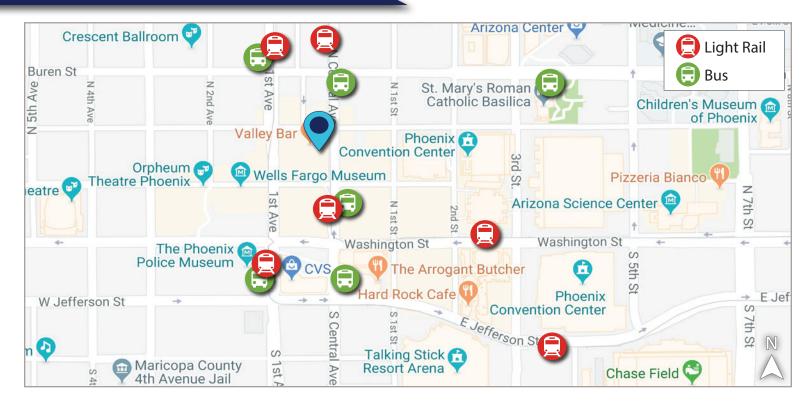

ique downtown retail suite
- Located near many restaurant and service amenities
- Commute-friendly location
- 6 Light Rail stops within 0.4 radius
- Nearest Light Rail and bus stop within 410 feet

| YEAR BUILT             | 1951                             |
|------------------------|----------------------------------|
| BUILDING SIZE          | ±28,000 SF                       |
| AVAILABILITY Suite 110 | 1,235 SF<br>Available 04/01/2021 |
| LEASE RATE             | \$32.00/SF<br>Full Service       |
| ZONING                 | DC                               |

Gail Brown, JD

D 480 423 7941 C 602 316 2519 gail.brown@avisonyoung.com 2720 E Camelback Road Suite 150 Phoenix, AZ 85016 avisonyoung.com

## **INTERIOR PHOTO**



## **SUITE 110: 1,235 SF**





### **COMMUTER/AMENITIES MAP**



#### **REGIONAL MAP**