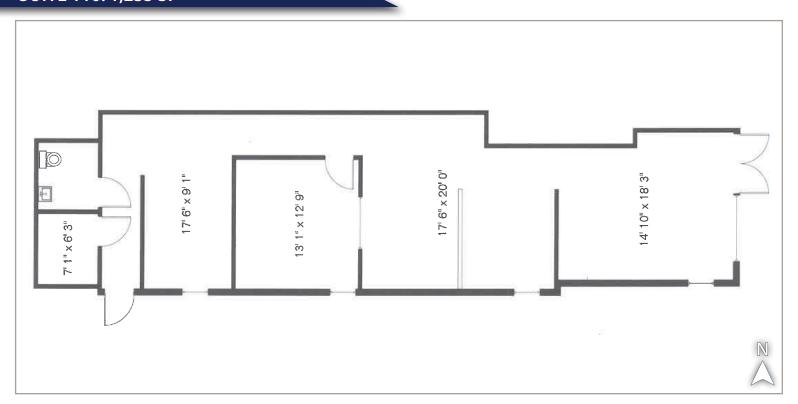

enter and Talking Stick Arena.

- Unique downtown retail suite
- Located near many restaurant and service amenities
- Commute-friendly location
- 6 Light Rail stops within 0.4 radius
- Nearest Light Rail and bus stop within 410 feet

| YEAR BUILT             | 1951                             |
|------------------------|----------------------------------|
| BUILDING SIZE          | ±28,000 SF                       |
| AVAILABILITY Suite 110 | 1,235 SF<br>Available 04/01/2021 |
| LEASE RATE             | \$32.00/SF<br>Full Service       |
| ZONING                 | DC                               |

Gail Brown, JD

D 480 423 7941 C 602 316 2519 gail.brown@avisonyoung.com 2720 E Camelback Road Suite 150 Phoenix, AZ 85016 avisonyoung.com

## **INTERIOR PHOTO**



## **SUITE 110: 1,235 SF**





### **COMMUTER/AMENITIES MAP**



#### **REGIONAL MAP**