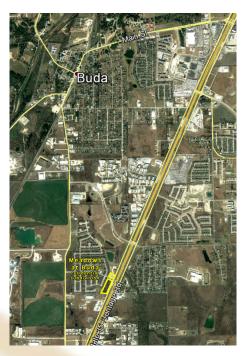

## 17130 S Interstate 35 Kyle, TX 78610

#### Description

Great building site with I-35 frontage and visibility. Entrance to Meadows of Buda Sub division.

### **Highlights**

- Interstate 35 frontage
- Great visibilityAdjacent to Buda Neighborhood