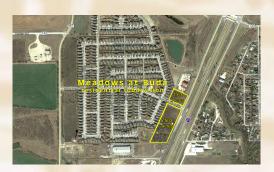

#### **2 Lots Available**

#### Lot 1

Price \$708,721 Lot Size 1.63 AC

I-35 frontage and corner of Paradise Mountain Dr. at the entrance to the Meadows of Buda subdivision. Corner pad site with I-35 frontage. Zoned B-2. I-35 South to Exit 219.

#### Lot 3

Price \$1,438,264 Lot Size 5.50 AC

I-35 frontage and corner of Paradise Mountain Dr. at the entrance to the Meadows of Buda subdivision. Corner pad site with I-35 frontage. Zoned B-2. I-35 South to Exit 219.