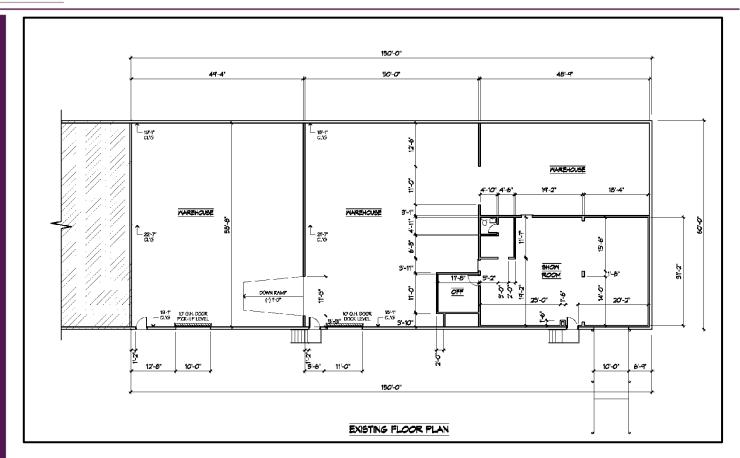

#### 9.000± Showroom/Warehouse for Lease

8410 Redmac Street, Port Richey, FL 34668

## For Lease

- Located in Custom Commerce Center, Port Richey, FL
- 1,778± SF Newly Renovated Showroom
- 7,222± SF Warehouse with Three Separate Bays
- 9,000± SF Total Available
- Two 10' x 10' Overhead Truck High Doors
- Bay Clear Heights Range From 18' to 23'
- LED Lighting Throughout with Motion Sensor
- Newer 18 Sear HVAC
- Available for Sub-lease at \$7.00 Modified Gross
- Entire 21,000± SF Building For Sale at \$1,295,000