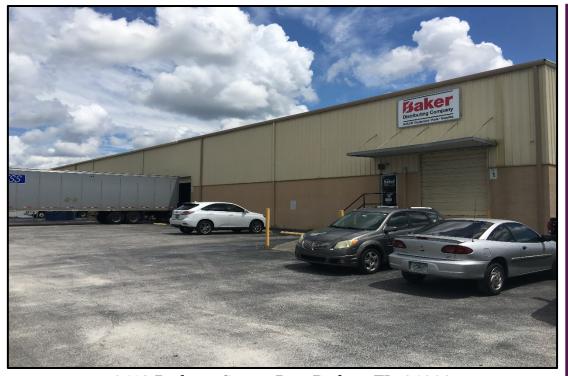

#### 9.000± Showroom/Warehouse for Lease

8410 Redmac Street, Port Richey, FL 34668

## For Lease

- Located in Custom Commerce Center, Port Richey, FL
- 1,778± SF Newly Renovated Showroom
- 7,222± SF Warehouse with Three Separate Bays
- 9,000± SF Total Available
- Two 10' x 10' Overhead Truck High Doors
- Bay Clear Heights Range From 18' to 23'
- LED Lighting Throughout with Motion Sensor
- Newer 18 Sear HVAC
- Available for Sub-lease at \$7.00 Modified Gross
- Entire 21,000± SF Building For Sale at \$1,295,000