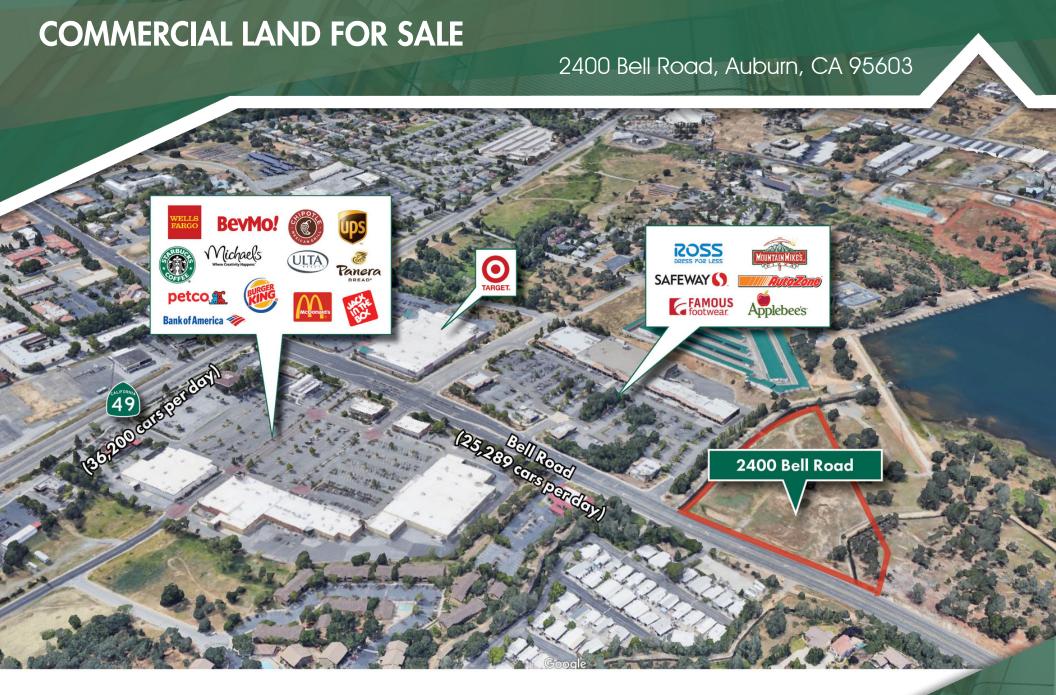

## **COMMERCIAL LAND FOR SALE**

### **PROPERTY HIGHLIGHTS**

- Located near major retailers in Auburn
- Directly next to Safeway anchored center
- Strong traffic counts with 36,200 cars per day on Hwy 49, and 25,289 on Bell Rd
- The Ridge Golf Course has an estimated 300 visitors per day
- Great location for fitness center, business and medical office park, self-storage etc

# NEARBY AMENITIES 2400 Bell Road