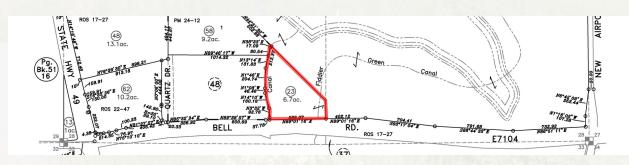

### **OFFERING SUMMARY**

| Sale Price:   | \$1,500,000 |
|---------------|-------------|
| Lot Size:     | 6.7 Acres   |
| Price / Acre: | \$223,881   |
| Zoning:       | OP-Dc-AO    |