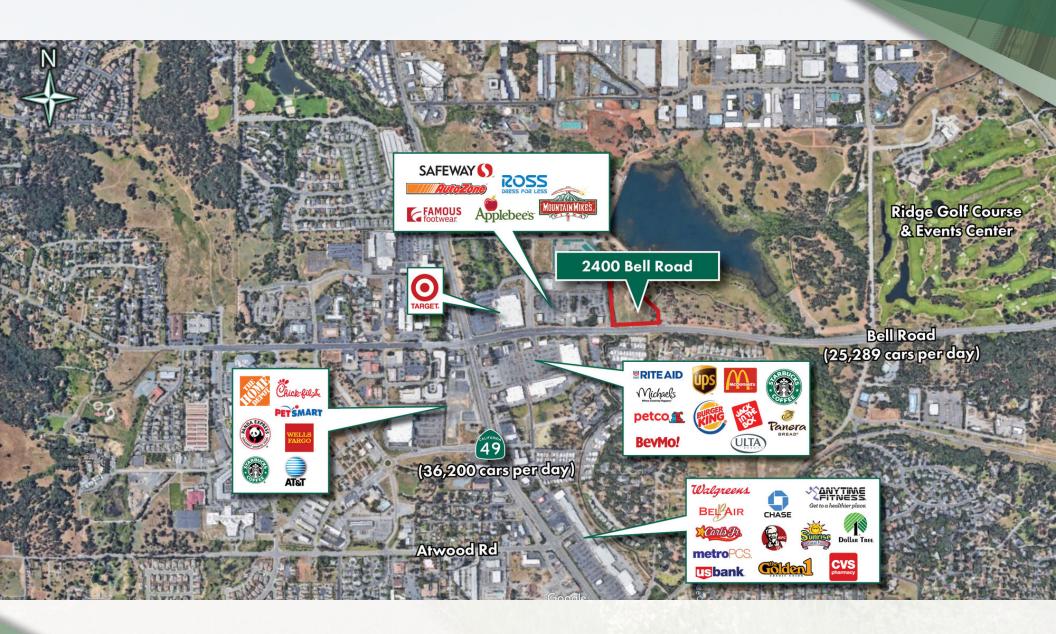

### **PROPERTY HIGHLIGHTS**

- Located near major retailers in Auburn
- Directly next to Safeway anchored center
- Strong traffic counts with 36,200 cars per day on Hwy 49, and 25,289 on Bell Rd
- The Ridge Golf Course has an estimated 300 visitors per day
- Great location for fitness center, business and medical office park, self-storage etc

# NEARBY AMENITIES 2400 Bell Road

## **COMMERCIAL LAND FOR SALE**