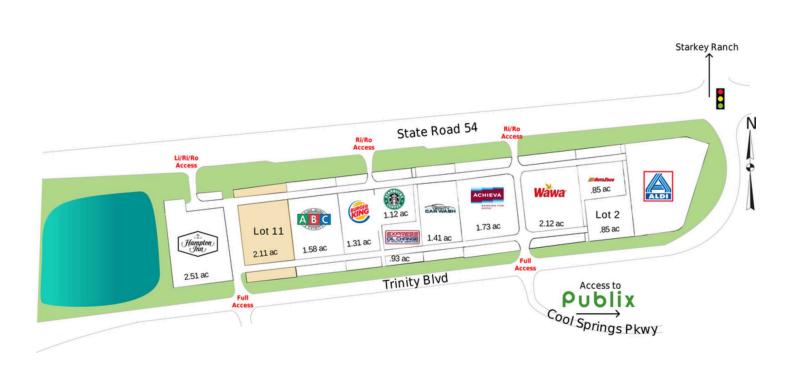

## Traffic Counts (AADT)

53,500 17,000

SR 54

**Trinity Blvd** 

SWC S.R 54 & Trinity Blvd, Odessa, FL 34556 28.1895, -82.6186

| Lot 1     | ALDI Food Market | 2.27<br>ac | Lot 2 | Chicken Salad Chick  | 0.85<br>ac | Lot 6 | Trinity Car Wash | 1.41<br>ac |
|-----------|------------------|------------|-------|----------------------|------------|-------|------------------|------------|
| Lot<br>10 | ABC Liquors      | 1.58<br>ac | Lot 3 | AutoZone             | 0.85<br>ac | Lot 7 | Express Oil      | 1.02<br>ac |
| Lot<br>11 | Available        | 2.11<br>ac | Lot 4 | Wawa                 | 2.12<br>ac | Lot 8 | Starbucks        | 1.12<br>ac |
| Lot<br>12 | Hampton Inn      | 2.51<br>ac | Lot 5 | Achieva Credit Union | 1.73<br>ac | Lot 9 | Burger King      | 1.31<br>ac |