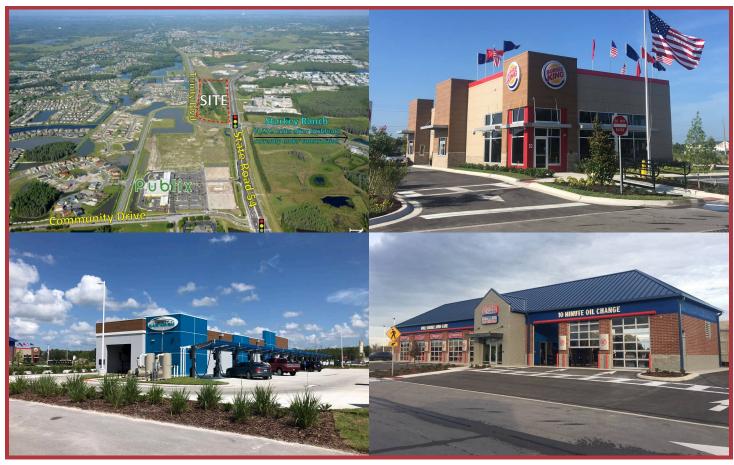

## **Overview**

- Outparcels fronting State Road 54 with access from Trinity Blvd in Pasco County
- Direct access to Shoppes at Trinity Lakes, a Publix anchored shopping center developed by Sembler in 2016
- State Road 54 is a major east and west corridor connecting Hillsborough to Pasco County via the Suncoast Expressway
- The Trinity residential market has been booming over the last few years and an additonal 47,775 residential units are expepected to be built out by the end of 2022
- Avg household incomes are over \$90,000 within 3-miles with an existing population of over 22,000 and approx 7,000 employees

Trinity Lakes Crossings Drone Footage

| Demos                | 3 Miles  | 5 Miles  | 7 Miles  |
|----------------------|----------|----------|----------|
| Population           | 23,840   | 67,538   | 159,129  |
| Households           | 9,676    | 27,559   | 64,311   |
| Avg Household Income | \$94,831 | \$89,615 | \$84,592 |