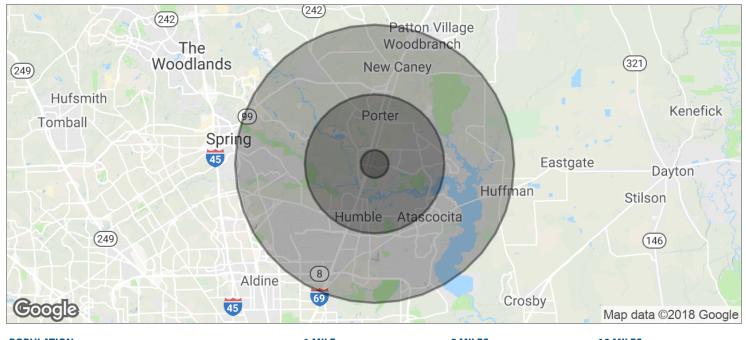

### Rockmead Dr. & Rock Falls Dr., Kingwood, TX 77339

| POPULATION          | 1 MILE    | 5 MILES   | 10 MILES  |
|---------------------|-----------|-----------|-----------|
| TOTAL POPULATION    | 4,992     | 99,513    | 312,187   |
| MEDIAN AGE          | 35.9      | 35.7      | 33.5      |
| MEDIAN AGE (MALE)   | 35.5      | 34.1      | 32.5      |
| MEDIAN AGE (FEMALE) | 36.3      | 36.6      | 34.1      |
| HOUSEHOLDS & INCOME | 1 MILE    | 5 MILES   | 10 MILES  |
| TOTAL HOUSEHOLDS    | 1,950     | 35,489    | 103,264   |
| # OF PERSONS PER HH | 2.6       | 2.8       | 3.0       |
| AVERAGE HH INCOME   | \$80,270  | \$88,181  | \$88,223  |
| AVERAGE HOUSE VALUE | \$166,770 | \$168,032 | \$167,721 |
| RACE                | 1 MILE    | 5 MILES   | 10 MILES  |
| % WHITE             | 87.3%     | 80.9%     | 74.3%     |
| % BLACK             | 4.1%      | 9.1%      | 14.4%     |
| % ASIAN             | 2.6%      | 3.2%      | 2.7%      |
| % HAWAIIAN          | 0.5%      | 0.5%      | 0.4%      |
| % INDIAN            | 0.4%      | 0.4%      | 0.4%      |
| % OTHER             | 3.7%      | 4.3%      | 5.9%      |
| ETHNICITY           | 1 MILE    | 5 MILES   | 10 MILES  |
| % HISPANIC          | 18.1%     | 20.2%     | 25.2%     |