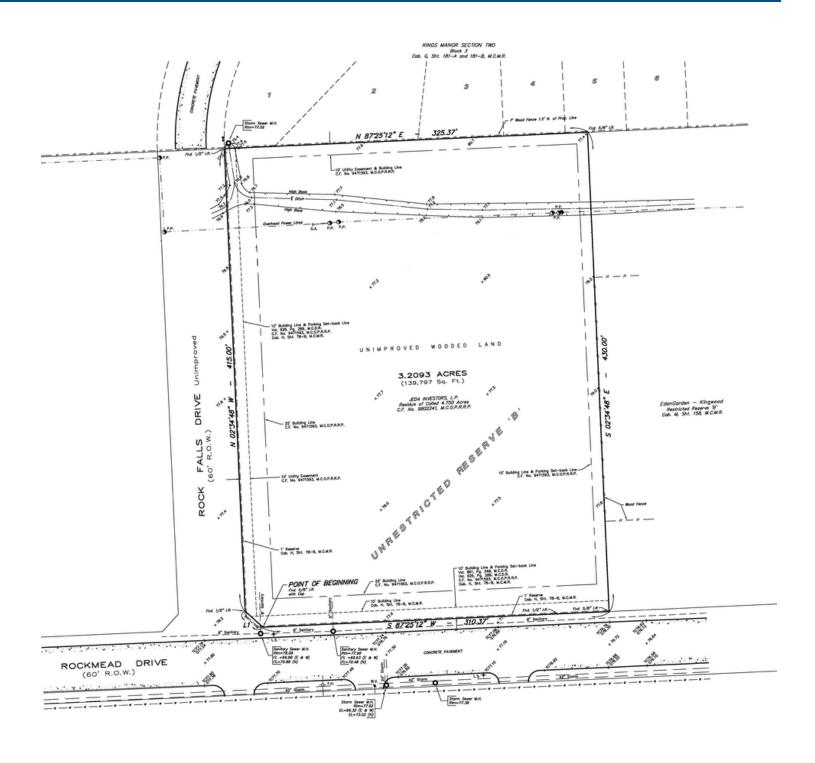

#### **PROPERTY INFORMATION**

**Land Size:** 3.2 acres

**Asking Price:** \$1,467,869

**Price per SF:** \$10.50

#### **PROPERTY HIGHLIGHTS**

- · Reduced Price
- 310' of frontage on Rockmead Drive
- 410' of frontage on Rock Falls Drive