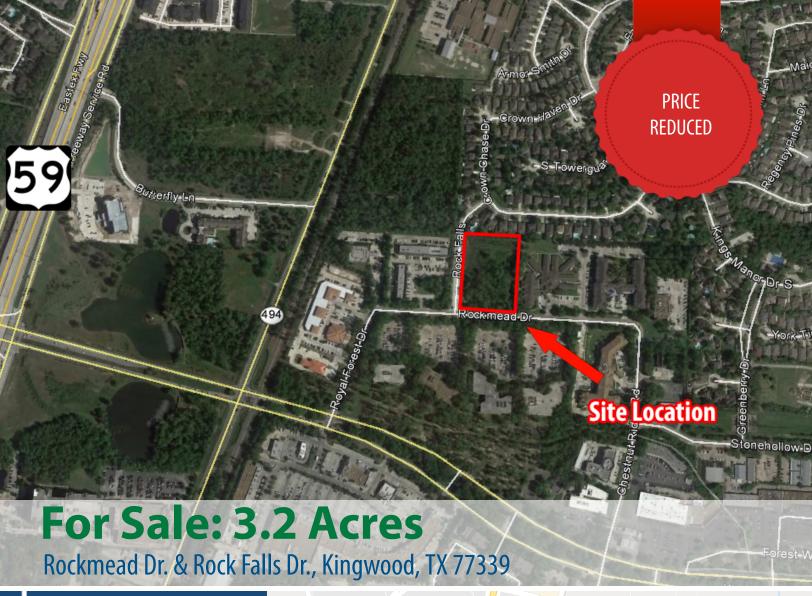

#### **PROPERTY INFORMATION**

**Land Size:** 3.2 acres

**Asking Price:** \$1,467,869

**Price per SF:** \$10.50

#### **PROPERTY HIGHLIGHTS**

- · Reduced Price
- 310' of frontage on Rockmead Drive
- 410' of frontage on Rock Falls Drive

### FOR MORE INFORMATION: BOB GULLEY

bgulley@moodyrambinint.com 713.773.5562

Rockmead Dr. & Rock Falls Dr., Kingwood, TX 77339