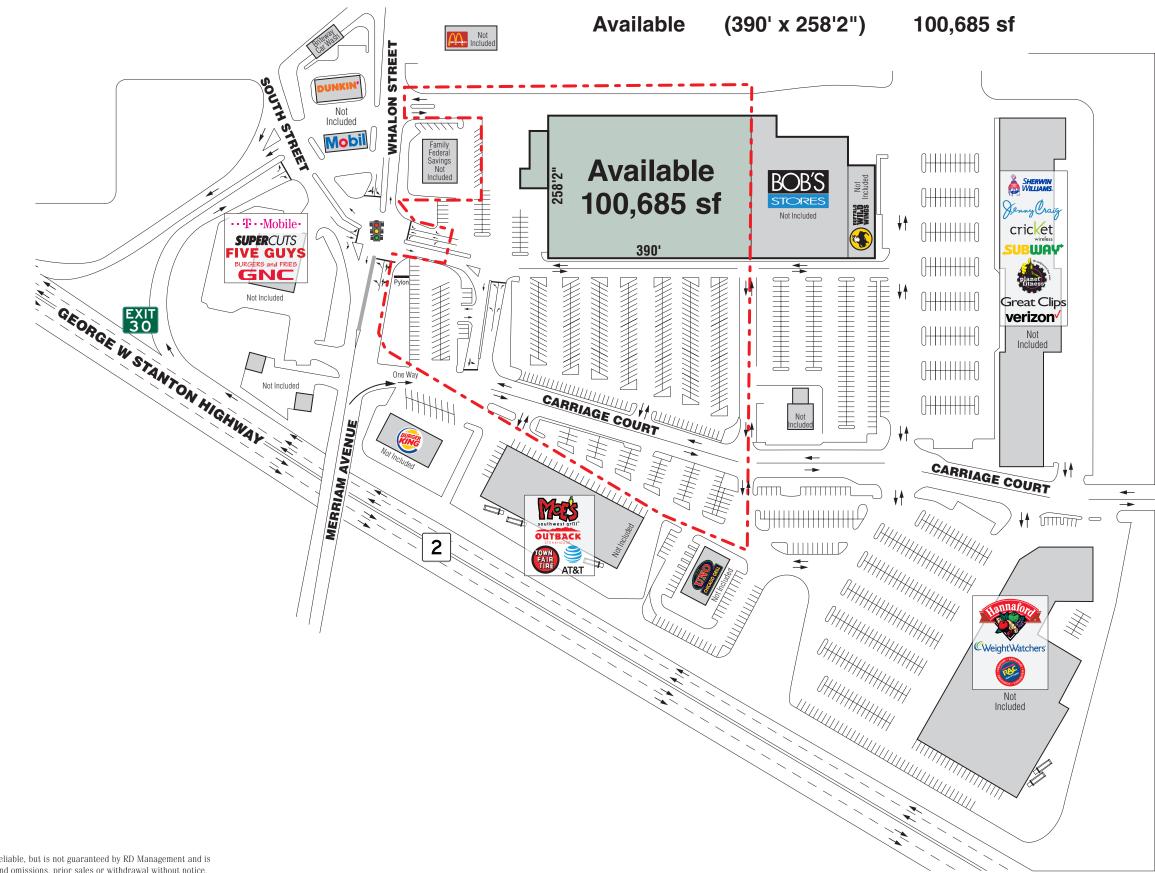

Fitchburg (Leominster), Massachusetts 01420. **Community Shopping Center** 100,685 sf Former Kmart 640 spaces

Two way average daily traffic on Route 2 46,000 cars per day Hannaford, Bob's Stores, GNC, Town Fair Tire, Planet Fitness, Sherwin Williams, Verizon, T-Mobile, Supercuts, Payless, Buffalo Wild Wings, Uno Chicago Grill, Five Guys

## **Big Box Space at Twin City Plaza**

Twin City Plaza is located in Worcester County at 140 Whalon Street at Route 2,

# **Big Box Space at Twin City Plaza**

140 Whalon Street at Route 2 Fitchburg (Leominster), Massachusetts 01420

**Darren Sasso** 212-265-6600 x354 dsasso@rdmanagement.com

810 Seventh Avenue, 10th floor New York, NY 10019