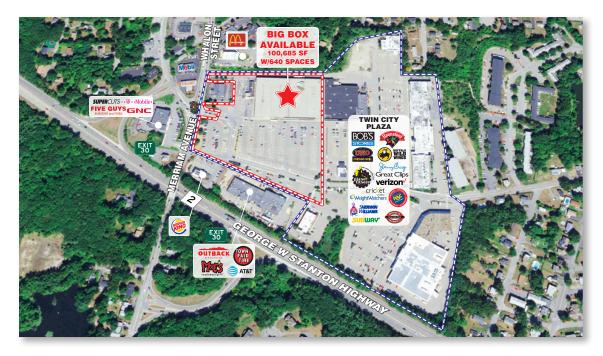

## **Big Box Space at Twin City Plaza**

Twin City Plaza is located in Worcester County at 140 Whalon Street at Route 2,

Fitchburg (Leominster), Massachusetts 01420. **Community Shopping Center** 100,685 sf Former Kmart 640 spaces

Two way average daily traffic on Route 2 46,000 cars per day Hannaford, Bob's Stores, GNC, Town Fair Tire, Planet Fitness, Sherwin Williams, Verizon, T-Mobile, Supercuts, Payless, Buffalo Wild Wings, Uno Chicago Grill, Five Guys