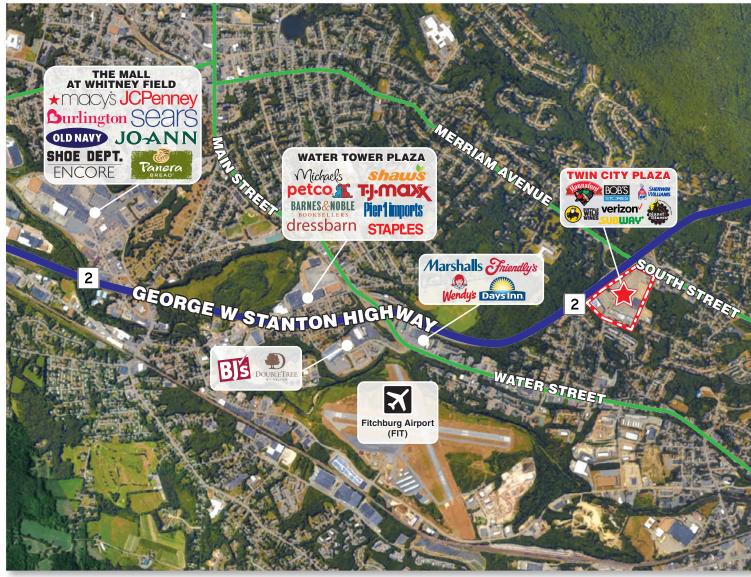

# Fitchburg (Leominster), MA

## **Big Box Space at Twin City Plaza**

Twin City Plaza is located in Worcester County at 140 Whalon Street at Route 2,

Fitchburg (Leominster), Massachusetts 01420. **Community Shopping Center** 100,685 sf Former Kmart 640 spaces

Two way average daily traffic on Route 2 46,000 cars per day Hannaford, Bob's Stores, GNC, Town Fair Tire, Planet Fitness, Sherwin Williams, Verizon, T-Mobile, Supercuts, Payless, Buffalo Wild Wings, Uno Chicago Grill, Five Guys