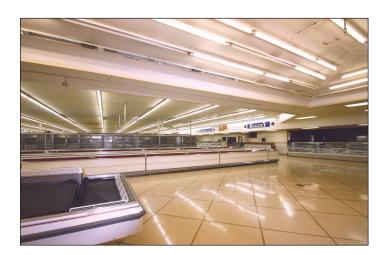

## **Property Highlights** FOR SALE: \$1,295,000

- 36,677 SF retail building
- Flexible enough to be developed into multi-unit spaces or remain as one building
- Acres- 3.68
- Frontage is 355.43'
- Depth is 325.02'
- New roof 2012
- Ceiling Height 18'
- North of Lafayette Road, 1/4 mile west of South Court Street, 3 blocks south of Historic Medina Square