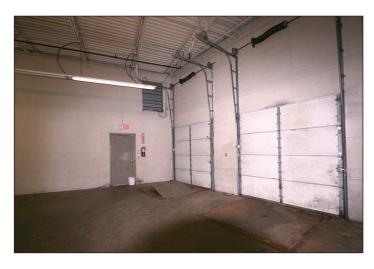

## **Property Highlights** FOR SALE: \$1,295,000

- 36,677 SF retail building
- Flexible enough to be developed into multi-unit spaces or remain as one building
- Acres- 3.68
- Frontage is 355.43'
- Depth is 325.02'
- New roof 2012
- Ceiling Height 18'
- North of Lafayette Road, 1/4 mile west of South Court Street, 3 blocks south of Historic Medina Square

# FOR SALE RETAIL

233 LAFAYETTE ROAD, MEDINA, OHIO 44256

FOR SALE \$1,295,000 36,677 SF

The information contained herein is from sources deemed reliable but no warranty or representation is made to the accuracy thereof.

# FOR SALE RETAIL

233 LAFAYETTE ROAD, MEDINA, OHIO 44256

FOR SALE \$1,295,000 36,677 SF