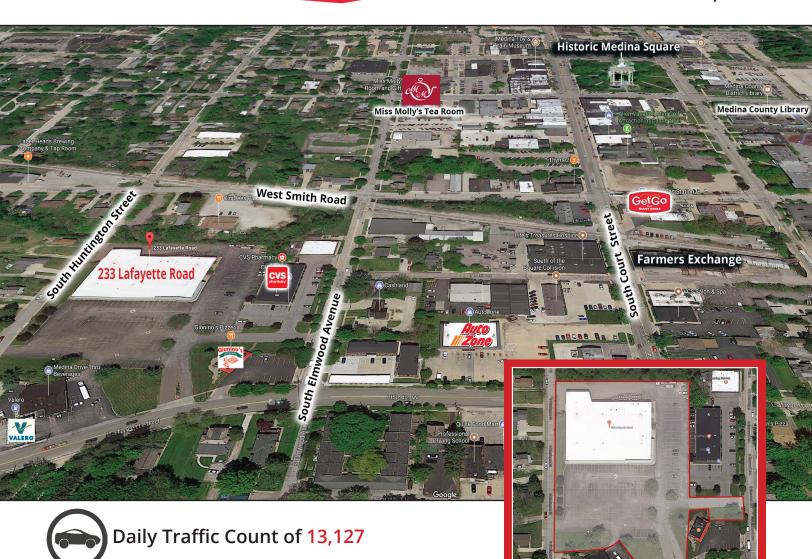

## **Property Highlights** FOR SALE: \$1,295,000

- 36,677 SF retail building
- Flexible enough to be developed into multi-unit spaces or remain as one building
- Acres- 3.68
- Frontage is 355.43'
- Depth is 325.02'
- New roof 2012
- Ceiling Height 18'
- North of Lafayette Road, 1/4 mile west of South Court Street, 3 blocks south of Historic Medina Square

# FOR SALE RETAIL

233 LAFAYETTE ROAD, MEDINA, OHIO 44256

FOR SALE \$1,295,000 36,677 SF

The information contained herein is from sources deemed reliable but no warranty or representation is made to the accuracy thereof.

# FOR SALE RETAIL

233 LAFAYETTE ROAD, MEDINA, OHIO 44256

FOR SALE \$1,295,000 36,677 SF