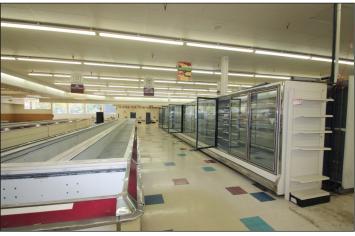

## **Property Highlights** FOR SALE: \$1,295,000

- 36,677 SF retail building
- Flexible enough to be developed into multi-unit spaces or remain as one building
- Acres- 3.68
- Frontage is 355.43'
- Depth is 325.02'
- New roof 2012
- Ceiling Height 18'
- North of Lafayette Road, 1/4 mile west of South Court Street, 3 blocks south of Historic Medina Square

# FOR SALE RETAIL

233 LAFAYETTE ROAD, MEDINA, OHIO 44256

FOR SALE \$1,295,000 36,677 SF

The information contained herein is from sources deemed reliable but no warranty or representation is made to the accuracy thereof.

# FOR SALE RETAIL

233 LAFAYETTE ROAD, MEDINA, OHIO 44256

FOR SALE \$1,295,000 36,677 SF