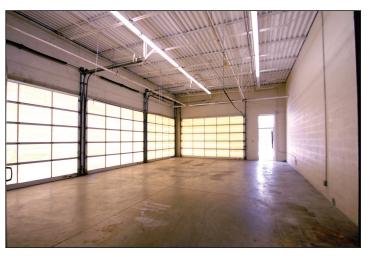

## **Property Highlights** FOR SALE: \$1,295,000

- 36,677 SF retail building
- Flexible enough to be developed into multi-unit spaces or remain as one building
- Acres- 3.68
- Frontage is 355.43'
- Depth is 325.02'
- New roof 2012
- Ceiling Height 18'
- North of Lafayette Road, 1/4 mile west of South Court Street, 3 blocks south of Historic Medina Square

# FOR SALE RETAIL

233 LAFAYETTE ROAD, MEDINA, OHIO 44256

FOR SALE \$1,295,000 36,677 SF

The information contained herein is from sources deemed reliable but no warranty or representation is made to the accuracy thereof.

# FOR SALE RETAIL

233 LAFAYETTE ROAD, MEDINA, OHIO 44256

FOR SALE \$1,295,000 36,677 SF