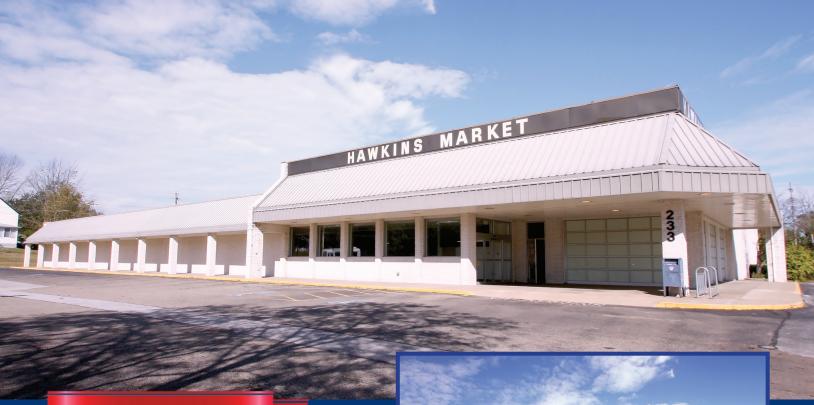

GerspacherGroup.com

FOR SALE **RETAIL** 233 LAFAYETTE ROAD, MEDINA, OHIO 44256

HAWKINS

## **Property Highlights** FOR SALE: \$1,295,000

- 36,677 SF retail building
- Flexible enough to be developed into multi-unit spaces or remain as one building
- Acres- 3.68
- Frontage is 355.43'
- Depth is 325.02'
- New roof 2012
- Ceiling Height 18'
- North of Lafayette Road, 1/4 mile west of South Court Street, 3 blocks south of Historic Medina Square

# FOR SALE RETAIL

233 LAFAYETTE ROAD, MEDINA, OHIO 44256

FOR SALE \$1,295,000 36,677 SF

The information contained herein is from sources deemed reliable but no warranty or representation is made to the accuracy thereof.