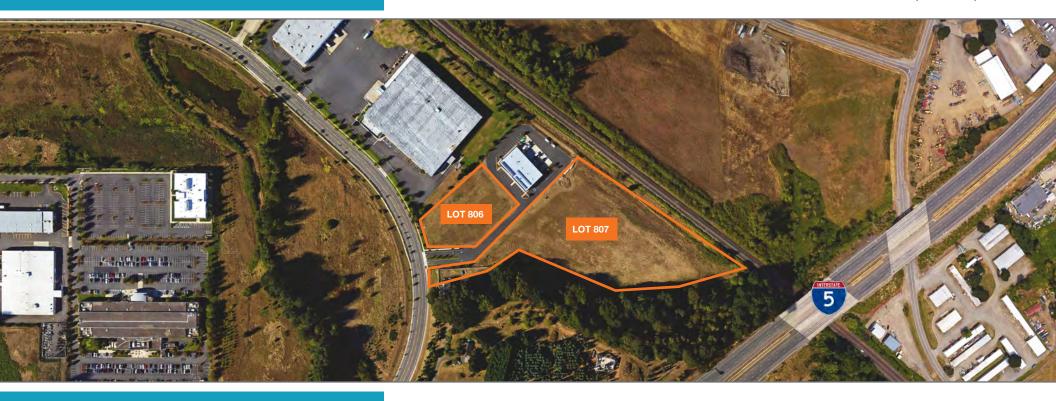

## Salem Industrial Land

4070 Fairview Industrial Drive SE, Salem, OR

Two shovel ready lots with curb cuts and driveway access already developed. The Fairview Industrial submarket is considered the best industrial and office park in Salem. These parcels represent 2 of the last few remaining sites on Fairview Industrial Drive.

## **FEATURES**

Tax Lot 806 (2.10 acres) Tax Lot 807 (7.18 acres)

IC Zoning (Industrial Commercial) The IC zone generally allows a wide variety of retail, office, and industrial uses

Strategically located approximately 1 mile from Salem Airport and I-5 Kuebler Interchange