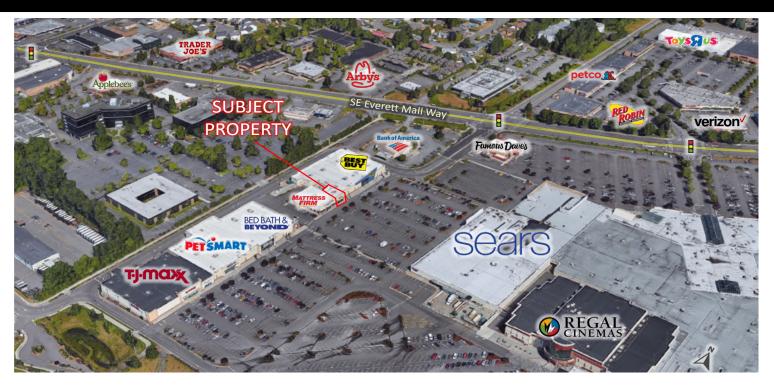

# FOR LEASE

### **Everett Village**

1130 SE Everett Mall Way | Everett, WA

#### PROPERTY INFORMATION

- Everett Mall Adjacent Location
- Restaurant Specs to Site
- Immediate Posession
- Superior Cotenancy; Best Buy, Mattress Firm, TJ Maxx

AREA RETAILERS

For Information Please Call: 206-641-9500 Matt Hietbrink | Matt@Mattispart.com