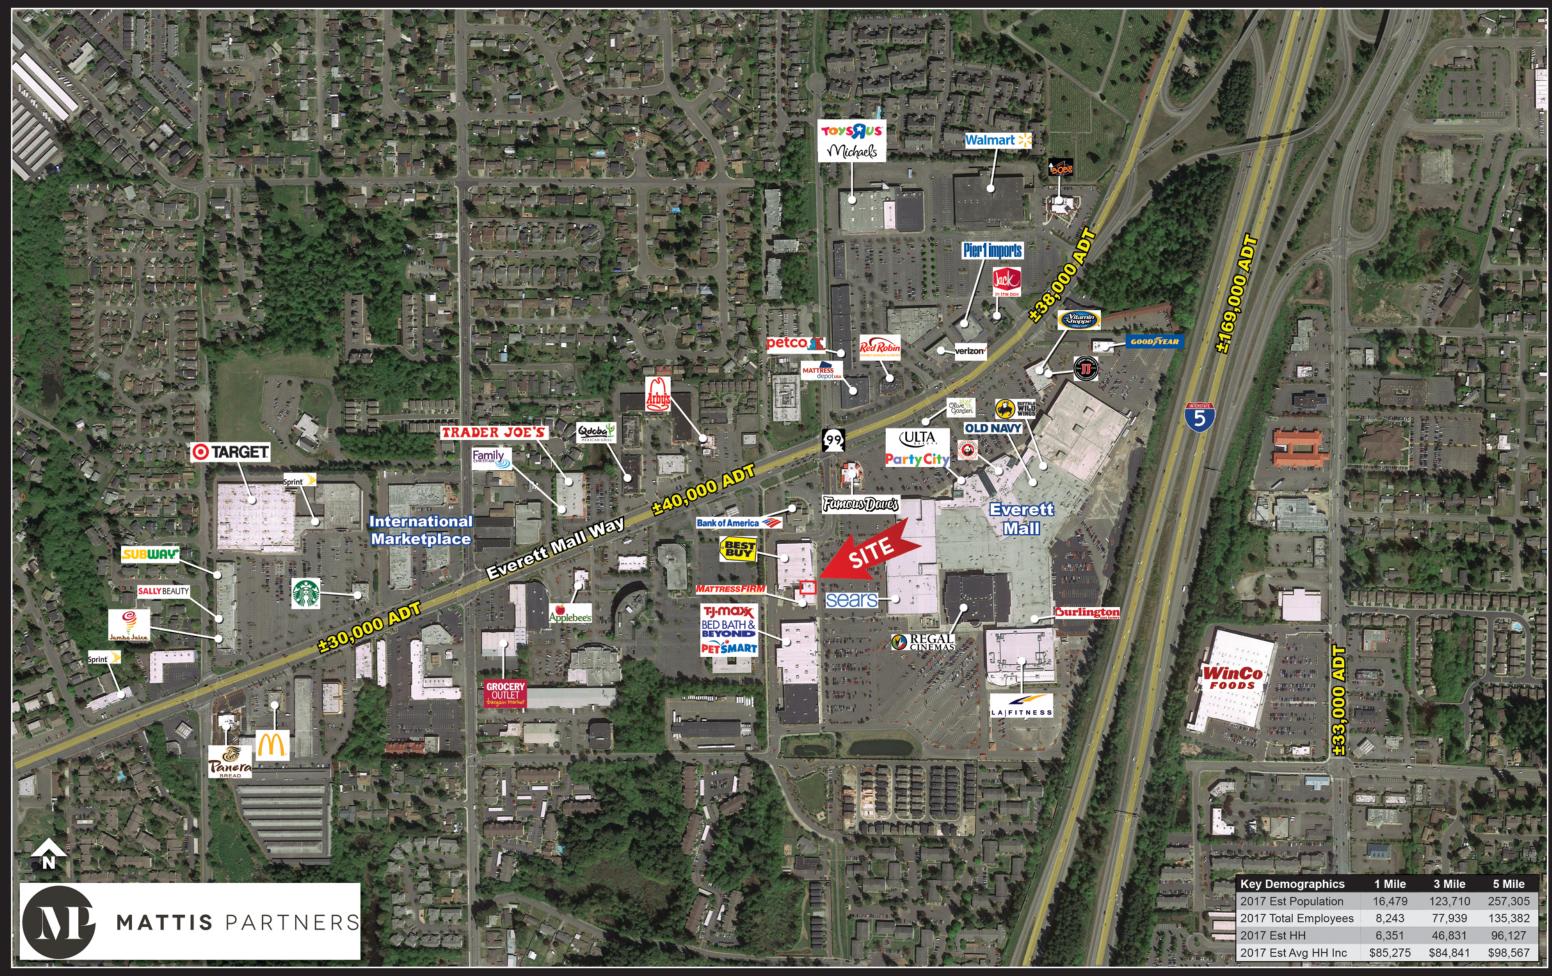

#### **DEMOGRAPHICS**

| Population    | 1 Mile   | 3 Mile   | 5 Mile   |
|---------------|----------|----------|----------|
| 2017 Estimate | 15,915   | 123,990  | 259,499  |
| Avg HH Income | 1 Mile   | 3 Mile   | 5 Mile   |
| 2017 Estimate | \$82,928 | \$84,434 | \$98,791 |

AREA RETAILERS

For Information Please Call: 206-641-9500 Matt Hietbrink | Matt@Mattispart.com