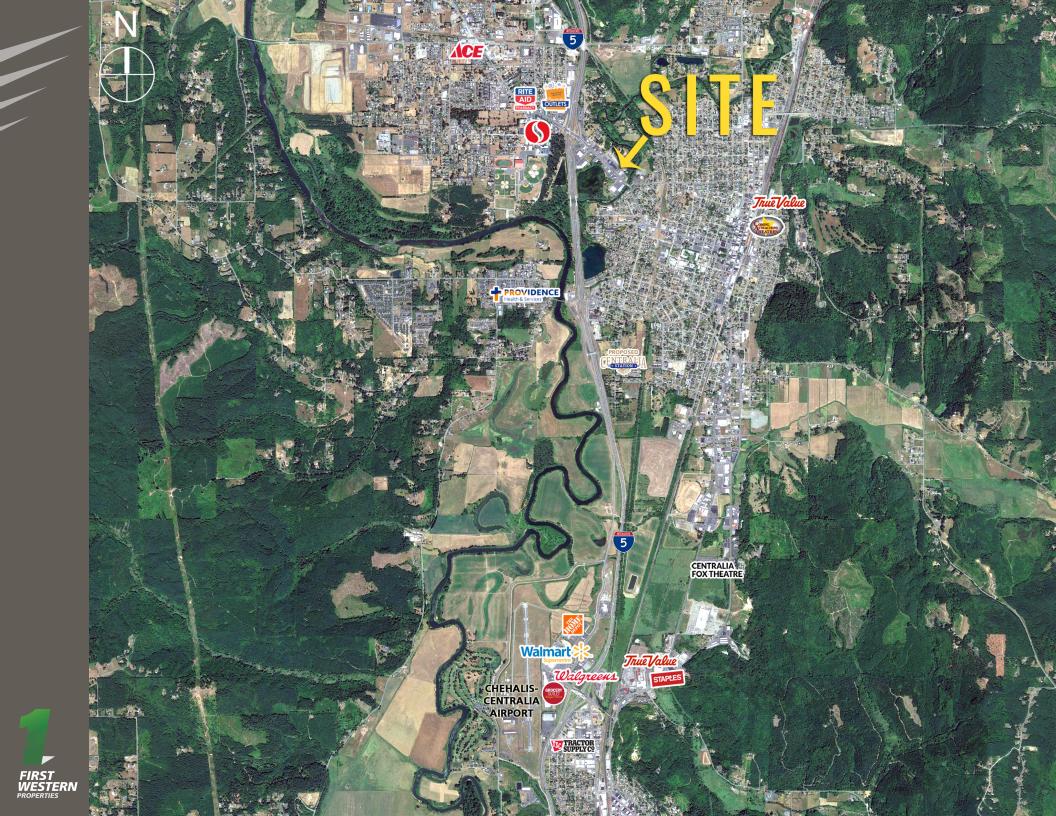

airports, as well as the deep water Port of Grays Harbor, make it easy to move goods in and out of the community. Companies have chosen to locate in Centralia for many reasons including our quality of life, location on the I-5 corridor, a lower cost of doing business, and workforce development programs.