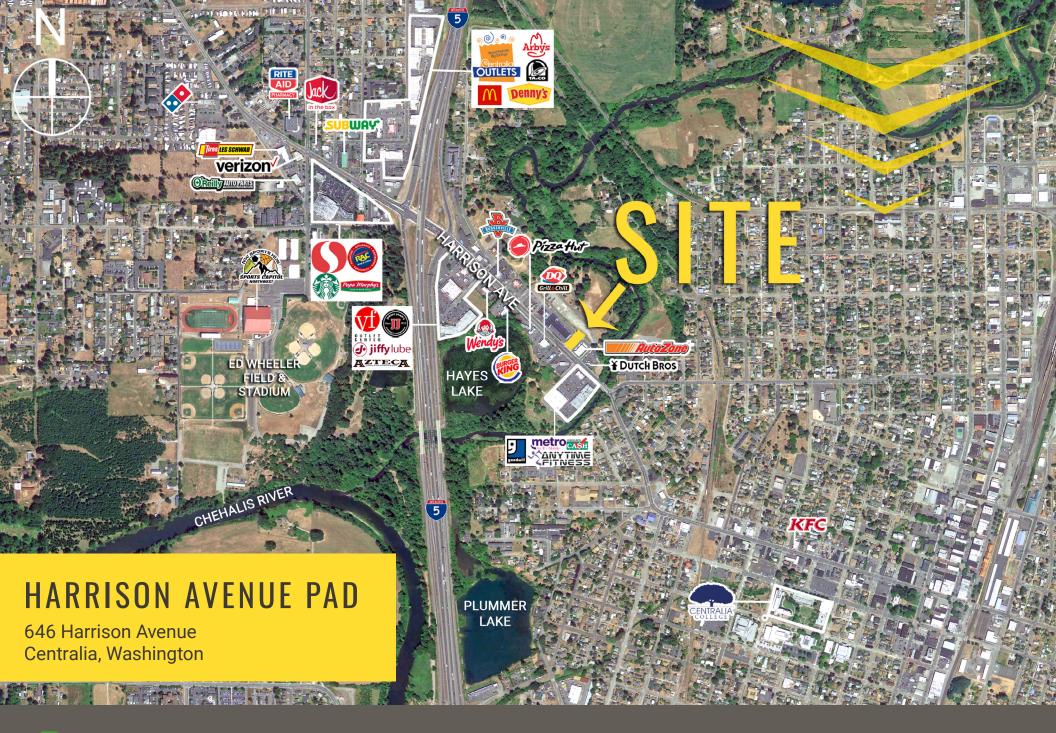

## **HARRISON AVE**

Population

Average HH Income

**Daytime Population** 

Regis - 2019

Trade Area 58,269

\$73,437

26,046

## 646 HARRISON AVENUE:

Join Autozone

• 17,800 SF +- Site

• Space Available: 1,200-3,000 +- SF

Drive-Thru Available

High Visbility & Easy Access

Great Pylon Sign

E BRIDGE ST