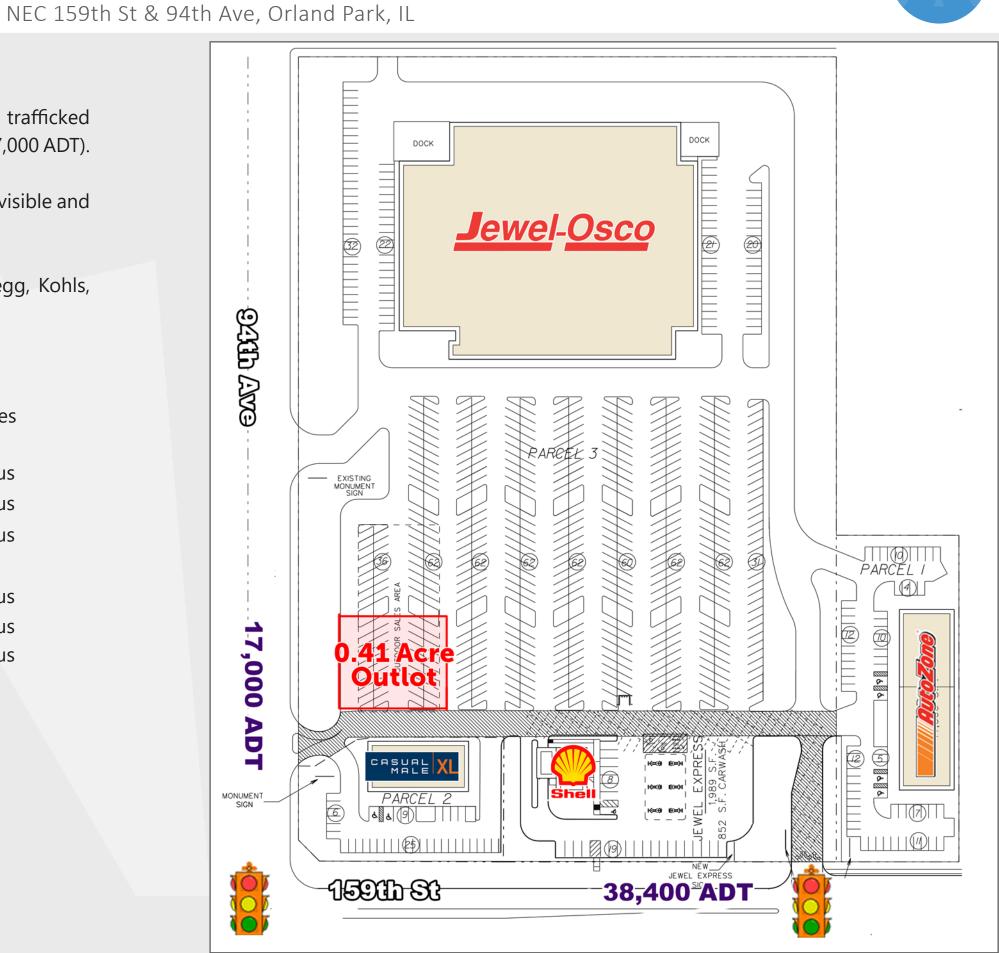

# Outlot Available

SITE

This property is strategically located at the heavily trafficked intersection of 159th Avenue (38,400 ADT) & 94th Ave (17,000 ADT).

This outlot is directly in front of Jewel Osco and is highly visible and easily accessible via several curb cuts.

Area retailers include Lowes, Target, JC Penney, HHGregg, Kohls, Cost Plus World Market, Sports Authority and Walmart.

| Land Available           | Approximately 0.41 Acres         |                                                                             |
|--------------------------|----------------------------------|-----------------------------------------------------------------------------|
| Population Density       | 10,925<br>80,251                 | 1 Mile Radius<br>3 Mile Radius                                              |
|                          | 173,847                          | 5 Mile Radius                                                               |
| Average Household Income | \$74,901<br>\$91,466<br>\$92,750 | <ul><li>1 Mile Radius</li><li>3 Mile Radius</li><li>5 Mile Radius</li></ul> |