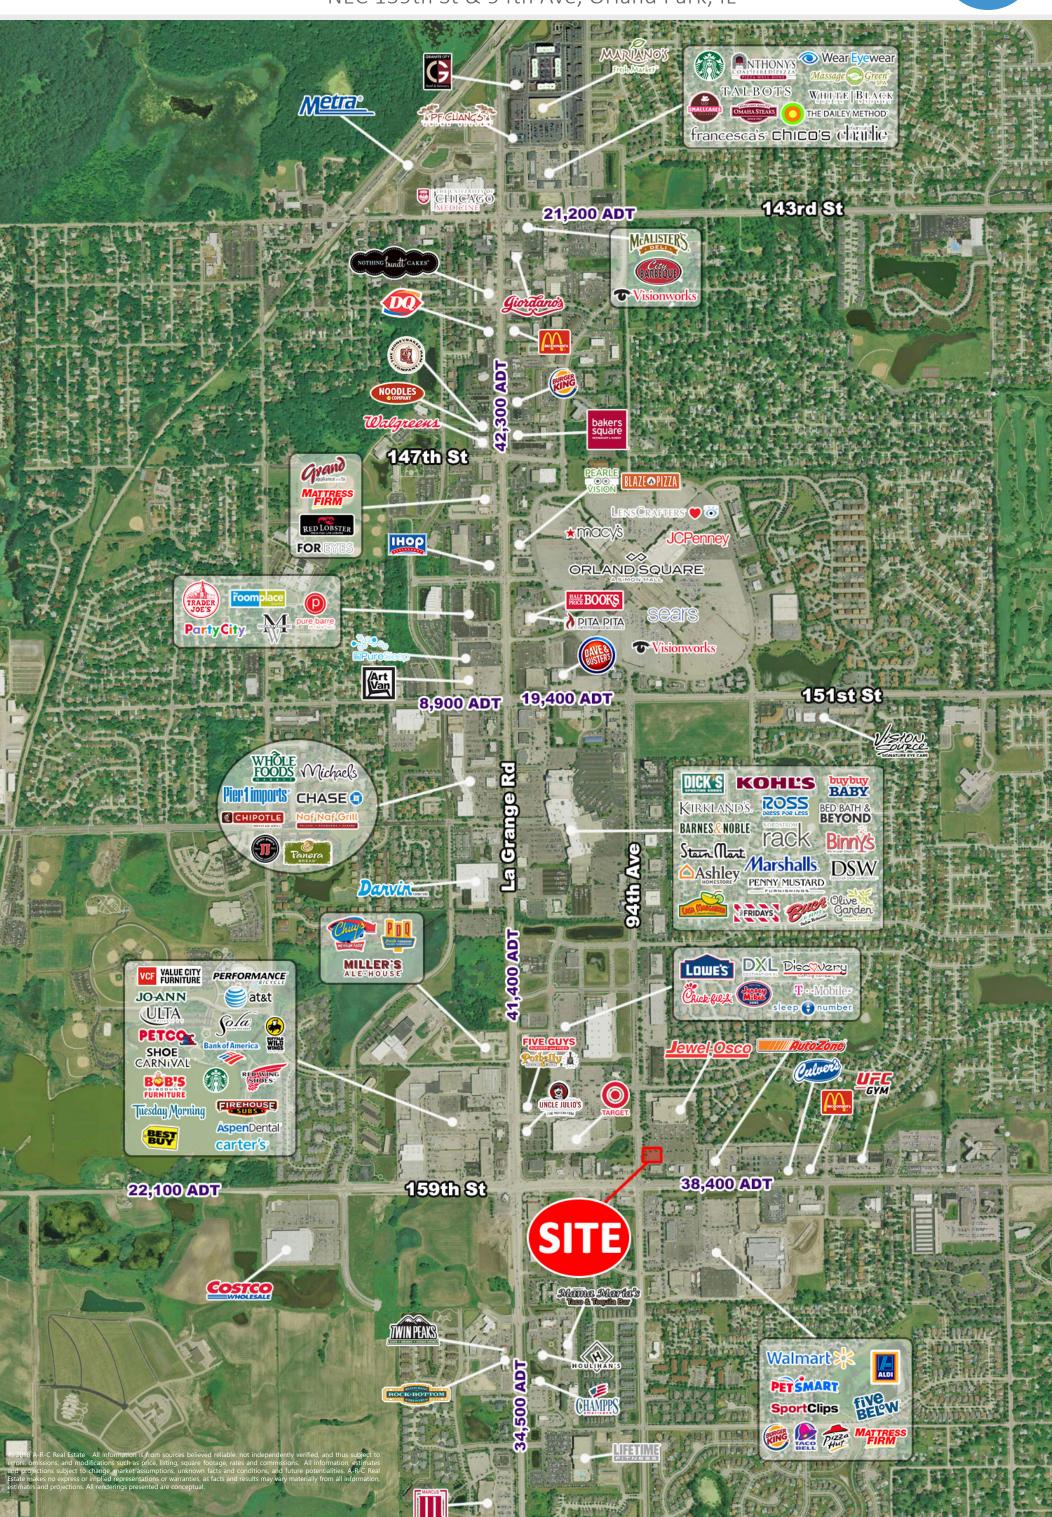

Area retailers include Lowes, Target, JC Penney, HHGregg, Kohls, Cost Plus World Market, Sports Authority and Walmart.

| Land Available           | Approximately 0.41 Acres         |                                                                             |
|--------------------------|----------------------------------|-----------------------------------------------------------------------------|
| Population Density       | 10,925<br>80,251                 | 1 Mile Radius<br>3 Mile Radius                                              |
|                          | 173,847                          | 5 Mile Radius                                                               |
| Average Household Income | \$74,901<br>\$91,466<br>\$92,750 | <ul><li>1 Mile Radius</li><li>3 Mile Radius</li><li>5 Mile Radius</li></ul> |