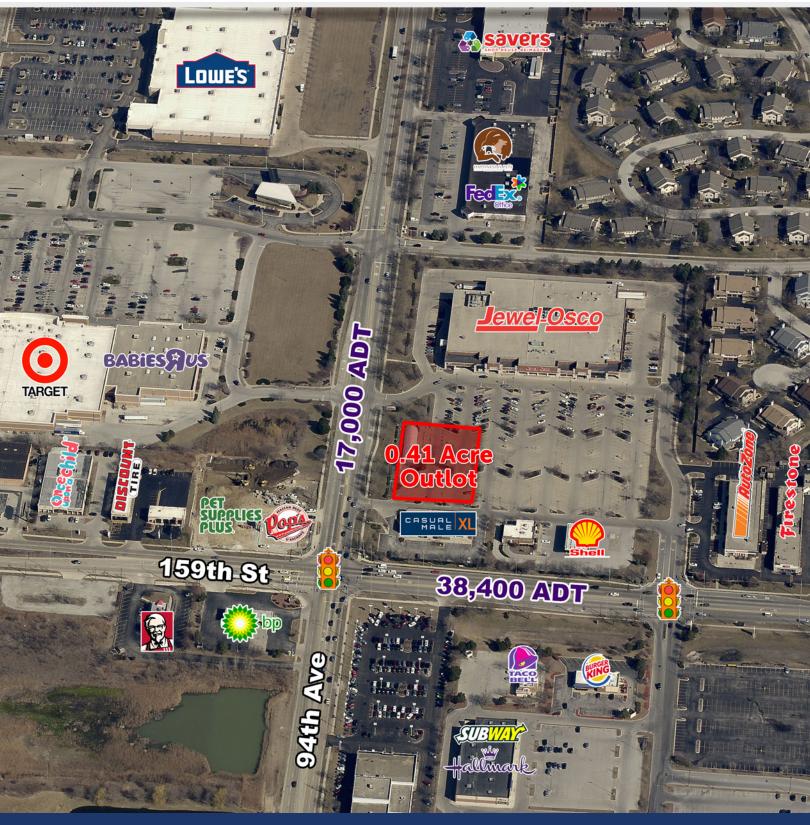

# Outlot Available

SITE

This property is strategically located at the heavily trafficked intersection of 159th Avenue (38,400 ADT) & 94th Ave (17,000 ADT).

This outlot is directly in front of Jewel Osco and is highly visible and easily accessible via several curb cuts.

Area retailers include Lowes, Target, JC Penney, HHGregg, Kohls, Cost Plus World Market, Sports Authority and Walmart.

| Land Available           | Approximately 0.41 Acres         |                                                                             |
|--------------------------|----------------------------------|-----------------------------------------------------------------------------|
| Population Density       | 10,925<br>80,251                 | 1 Mile Radius<br>3 Mile Radius                                              |
|                          | 173,847                          | 5 Mile Radius                                                               |
| Average Household Income | \$74,901<br>\$91,466<br>\$92,750 | <ul><li>1 Mile Radius</li><li>3 Mile Radius</li><li>5 Mile Radius</li></ul> |