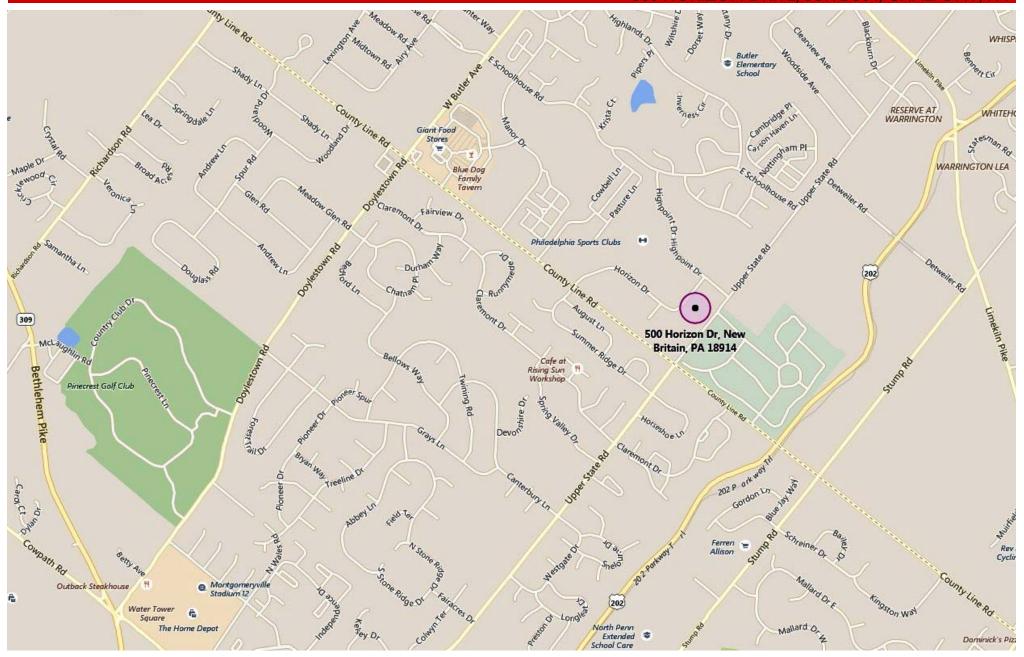

# HIGHPOINT BUSINESS CAMPUS

PENN'S GRANT REALTY

500 Horizon Drive, Suite 504 Chalfont, Bucks County, PA

COMMERCIAL • INDUSTRIAL • INVESTMENT

500 HORIZON DRIVE, SUITE 504, CHALFONT, PA

#### 500 HORIZON DRIVE, SUITE 504, CHALFONT, PA