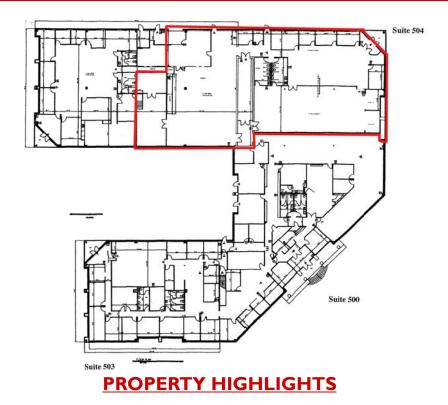

#### **PROPERTY SPECIFICATIONS**

| Available Space:     | 12,365± Gross Rentable SF               |
|----------------------|-----------------------------------------|
| Warehouse/R&D Space: | 5,827± SF                               |
| Office/Flex Space:   | 6,538± SF                               |
| Availability:        | Immediately                             |
| Electric:            | PECO                                    |
| Water:               | . Public—Chalfont New Britain Authority |
| Sewer:               | . Public—Chalfont New Britain Authority |
| Heat:                | Natural Gas: forced hot air             |
| Sprinkler:           | Fully sprinklered                       |
| Ceiling Height:      | Office 8'-12', Warehouse 14'            |
| Loading:             | One (I) loading dock                    |
| Zoning:              |                                         |
| Municipality:        | New Britain Township                    |
| Lease Rate:          | \$16.50 PSF plus utilities and cleaning |