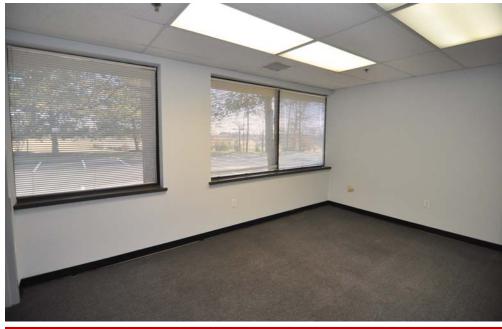

#### **PROPERTY SPECIFICATIONS**

| Available Space:     | 12,365± Gross Rentable SF               |
|----------------------|-----------------------------------------|
| Warehouse/R&D Space: | 5,827± SF                               |
| Office/Flex Space:   | 6,538± SF                               |
| Availability:        | Immediately                             |
| Electric:            | PECO                                    |
| Water:               | . Public—Chalfont New Britain Authority |
| Sewer:               | . Public—Chalfont New Britain Authority |
| Heat:                | Natural Gas: forced hot air             |
| Sprinkler:           | Fully sprinklered                       |
| Ceiling Height:      | Office 8'-12', Warehouse 14'            |
| Loading:             | One (I) loading dock                    |
| Zoning:              |                                         |
| Municipality:        | New Britain Township                    |
| Lease Rate:          | \$16.50 PSF plus utilities and cleaning |

- Flexible Floor Plan
- Warehouse/R&D/Light Assembly Space
- 8' 14' Ceiling Heights
- Fully Heat & Air Conditioned Space
- Easy Access To Both Bucks and Montgomery Counties
- 2 Minutes to Route 202 Bypass
- 4 Minutes to Route 309 and Montgomeryville
- 10 Minutes to Route 611 and Doylestown