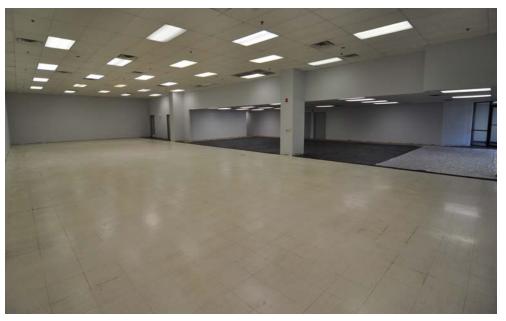

#### **PROPERTY SPECIFICATIONS**

| Available Space:     | 12,365± Gross Rentable SF               |
|----------------------|-----------------------------------------|
| Warehouse/R&D Space: | 5,827± SF                               |
| Office/Flex Space:   | 6,538± SF                               |
| Availability:        | Immediately                             |
| Electric:            | PECO                                    |
| Water:               | . Public—Chalfont New Britain Authority |
| Sewer:               | . Public—Chalfont New Britain Authority |
| Heat:                | Natural Gas: forced hot air             |
| Sprinkler:           | Fully sprinklered                       |
| Ceiling Height:      | Office 8'-12', Warehouse 14'            |
| Loading:             | One (I) loading dock                    |
| Zoning:              |                                         |
| Municipality:        | New Britain Township                    |
| Lease Rate:          | \$16.50 PSF plus utilities and cleaning |

- Flexible Floor Plan
- Warehouse/R&D/Light Assembly Space
- 8' 14' Ceiling Heights
- Fully Heat & Air Conditioned Space
- Easy Access To Both Bucks and Montgomery Counties
- 2 Minutes to Route 202 Bypass
- 4 Minutes to Route 309 and Montgomeryville
- 10 Minutes to Route 611 and Doylestown