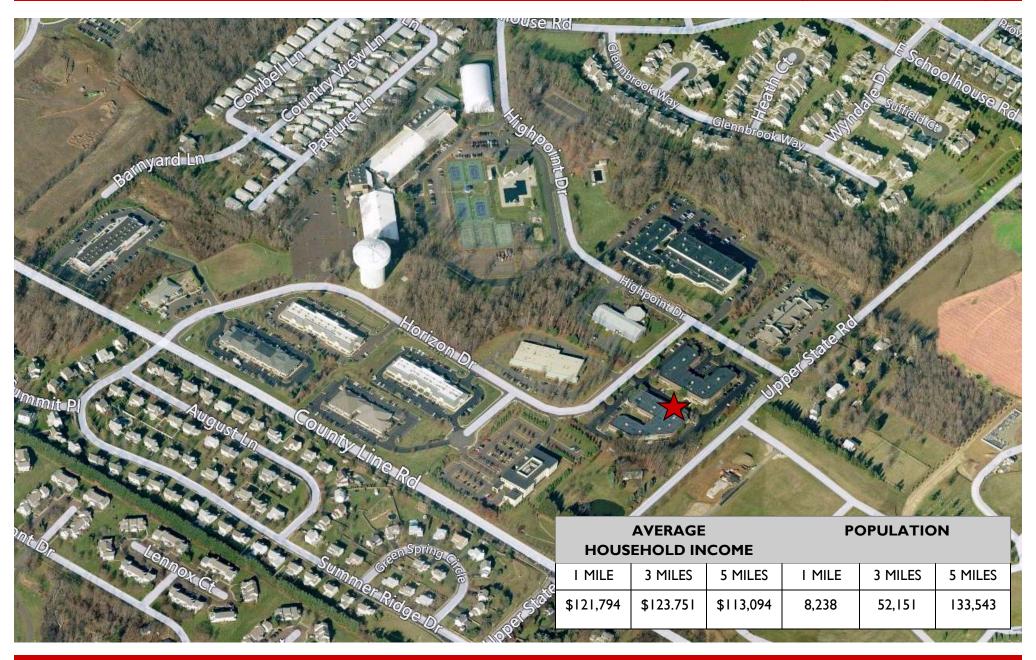

# HIGHPOINT BUSINESS CAMPUS

PENN'S GRANT REALTY

500 Horizon Drive, Suite 504 Chalfont, Bucks County, PA

COMMERCIAL • INDUSTRIAL • INVESTMENT

500 HORIZON DRIVE, SUITE 504, CHALFONT, PA

#### 500 HORIZON DRIVE, SUITE 504, CHALFONT, PA