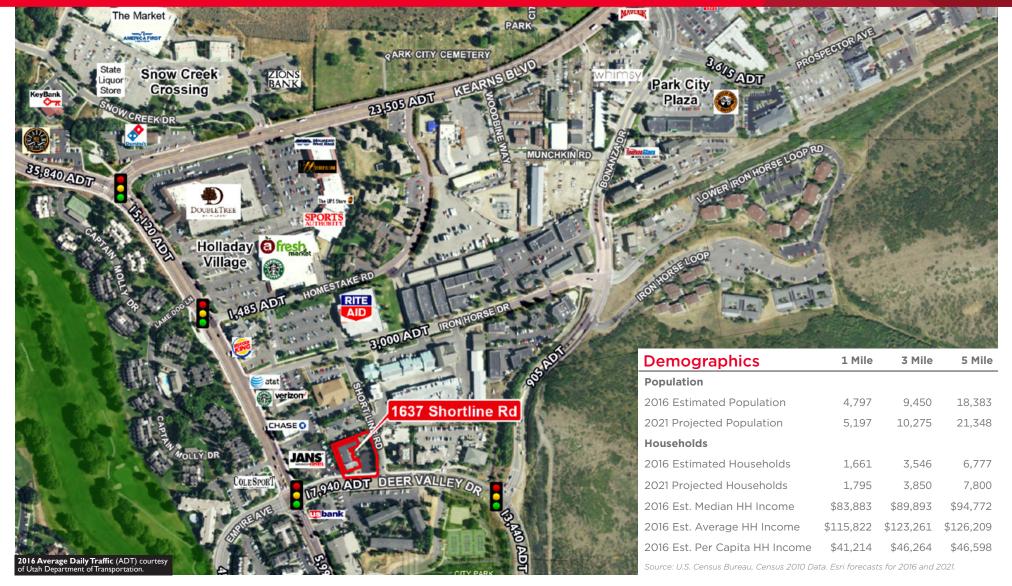

**Good location**, close to Park City Mountain Resort with high visibility to traffic on the busy Deer Valley Drive.

Ample parking. Great patio for summer seating with phenomenal views of PCMR.

1794 Olympic Parkway, Suite 130 Park City, Utah 84098