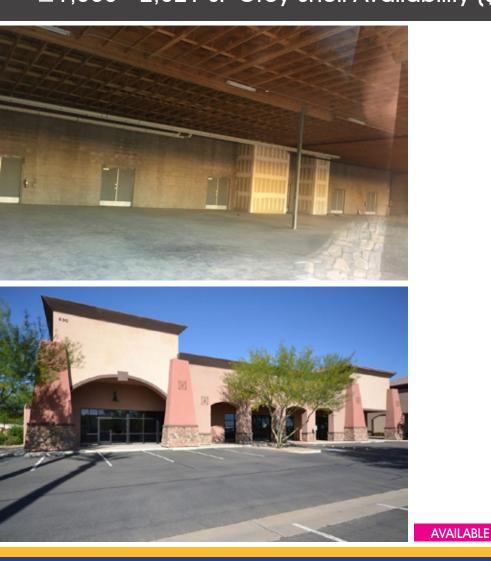

## 690 N Cooper, Gilbert, AZ 85233

 $\pm$ 1,303 - 2,621 SF Grey Shell Availability (\$16/PSF NNN)

Suite 108: 1,318 SF Suite 109: 1,303 SF Continguous to 2,621 SF

The information contained herein has been obtained from various sources. We have no reason to doubt its accuracy; however, J & J Commercial Properties, Inc. has not verified such information and makes no guarantee, warranty or representation about such information. The prospective buyer or lessee should independently verify all dimensions, specifications, floor plans, and all information prior to the lease or purchase of the property. All offerings are subject to price change, prior sale, lease, or withdrawal from the market without prior notice. Effective: 10 30 17

## **690 N Cooper, Gilbert, AZ 85233** ±1,303 - 2,621 SF Grey Shell Availability (\$16/PSF NNN)

Suite 108: 1,318 SF Suite 109: 1,303 SF Continguous to 2,621 SF

Kyle Davis D: 480.889.2566 M: 203.419.5385 kdavis@cpiaz.com