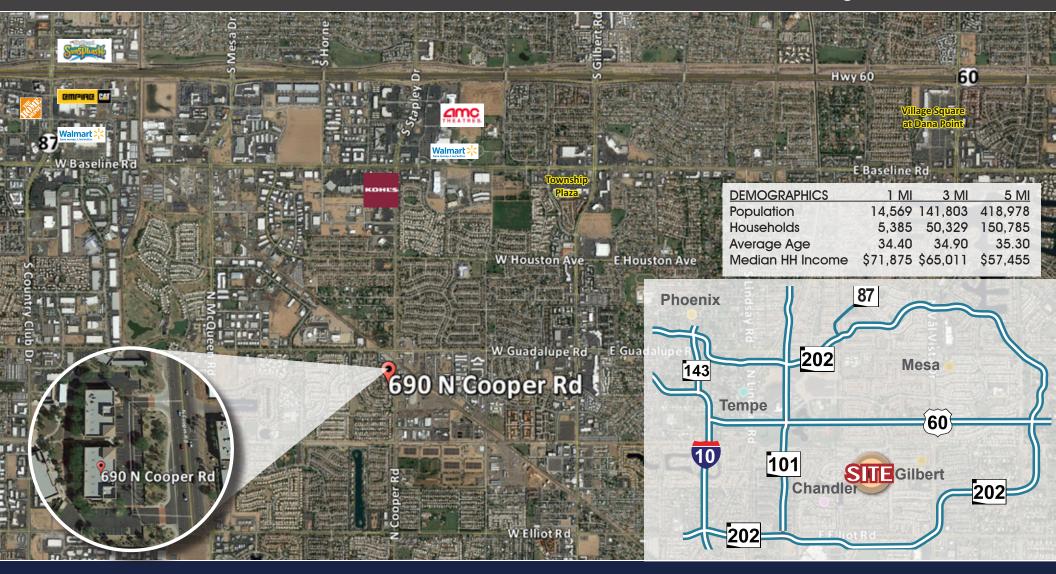

## 690 N Cooper, Gilbert, AZ 85233

 $\pm$ 1,303 - 2,621 SF Grey Shell Availability (\$16/PSF NNN)

Suite 108: 1,318 SF Suite 109: 1,303 SF Continguous to 2,621 SF

The information contained herein has been obtained from various sources. We have no reason to doubt its accuracy; however, J & J Commercial Properties, Inc. has not verified such information and makes no guarantee, warranty or representation about such information. The prospective buyer or lessee should independently verify all dimensions, specifications, floor plans, and all information prior to the lease or purchase of the property. All offerings are subject to price change, prior sale, lease, or withdrawal from the market without prior notice. Effective: 10 30 17

## **690 N Cooper, Gilbert, AZ 85233** ±1,303 - 2,621 SF Grey Shell Availability (\$16/PSF NNN)

Suite 108: 1,318 SF Suite 109: 1,303 SF Continguous to 2,621 SF

Kyle Davis D: 480.889.2566 M: 203.419.5385 kdavis@cpiaz.com