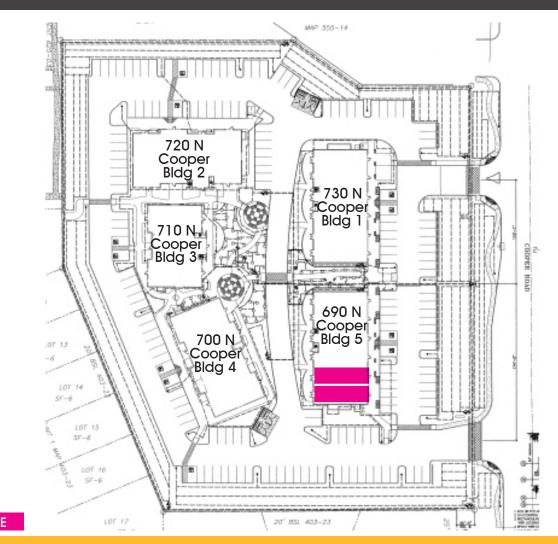

## 690 N Cooper, Gilbert, AZ 85233

 $\pm$ 1,303 - 2,621 SF Grey Shell Availability (\$16/PSF NNN)

Suite 108: 1,318 SF Suite 109: 1,303 SF Continguous to 2,621 SF

The information contained herein has been obtained from various sources. We have no reason to doubt its accuracy; however, J & J Commercial Properties, Inc. has not verified such information and makes no guarantee, warranty or representation about such information. The prospective buyer or lessee should independently verify all dimensions, specifications, floor plans, and all information prior to the lease or purchase of the property. All offerings are subject to price change, prior sale, lease, or withdrawal from the market without prior notice. Effective: 10 30 17

## **690 N Cooper, Gilbert, AZ 85233** ±1,303 - 2,621 SF Grey Shell Availability (\$16/PSF NNN)

Suite 108: 1,318 SF Suite 109: 1,303 SF Continguous to 2,621 SF

Kyle Davis D: 480.889.2566 M: 203.419.5385 kdavis@cpiaz.com