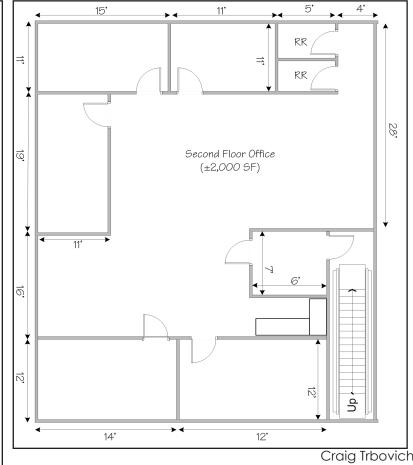

## 9205 N. 10th Avenue

Contractor Property for Sale or Lease

Phoenix, AZ 85050

FIRST & SECOND FLOOR PLANS

Price Reduced: \$325,000.00

Lease Rate: \$0.65/SF/IG

D: 480.522.2799

M: 602.549.4676