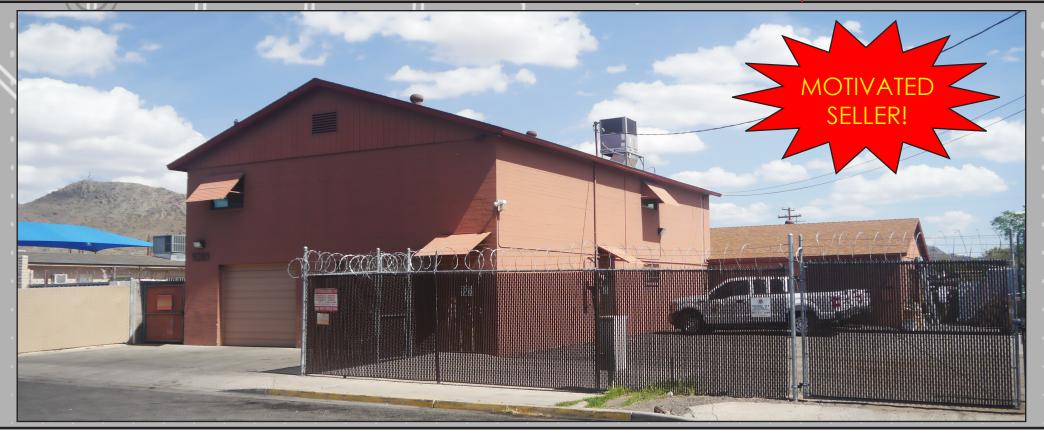

### 9205 N. 10th Avenue

Phoenix, AZ 85050

### Contractor Property for Sale or Lease

Price Reduced: \$325,000.00

Lease Rate: \$0.65/SF/IG

- ±6,000 SF Contractor Property
- Includes ±4,000 SF Warehouse Space and ±2,000 SF, Second Story Office Space
- ±5,000 SF (0.12 Acre) Paved and Fenced Yard
- New Roof and HVAC in 2011
- Updated Plumbing
- Alarm/Video Surveillance System
- Located near 7th Ave & Dunlap Ave
- (2) 8'x10' & (1) 8'x8' Grade Level Doors
- 10' Clear Height
- EVAP Cooled Warehouse
- 200 AMPS / 3 Phase
- 2.17/1,000 SF Parking (13 spaces)