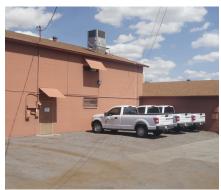

### 9205 N. 10th Avenue

Phoenix, AZ 85050

### Contractor Property for Sale or Lease

Price Reduced: \$325,000.00

Lease Rate: \$0.65/SF/IG

- ±6,000 SF Contractor Property
- Includes ±4,000 SF Warehouse Space and ±2,000 SF, Second Story Office Space
- ±5,000 SF (0.12 Acre) Paved and Fenced Yard
- New Roof and HVAC in 2011
- Updated Plumbing
- Alarm/Video Surveillance System
- Located near 7th Ave & Dunlap Ave
- (2) 8'x10' & (1) 8'x8' Grade Level Doors
- 10' Clear Height
- EVAP Cooled Warehouse
- 200 AMPS / 3 Phase
- 2.17/1,000 SF Parking (13 spaces)