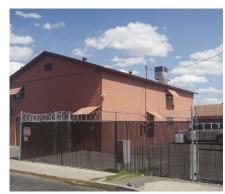

### 9205 N. 10th Avenue

Phoenix, AZ 85050

### Contractor Property for Sale or Lease

Price Reduced: \$325,000.00

Lease Rate: \$0.65/SF/IG

- ±6,000 SF Contractor Property
- Includes ±4,000 SF Warehouse Space and ±2,000 SF, Second Story Office Space
- ±5,000 SF (0.12 Acre) Paved and Fenced Yard
- New Roof and HVAC in 2011
- Updated Plumbing
- Alarm/Video Surveillance System
- Located near 7th Ave & Dunlap Ave
- (2) 8'x10' & (1) 8'x8' Grade Level Doors
- 10' Clear Height
- EVAP Cooled Warehouse
- 200 AMPS / 3 Phase
- 2.17/1,000 SF Parking (13 spaces)