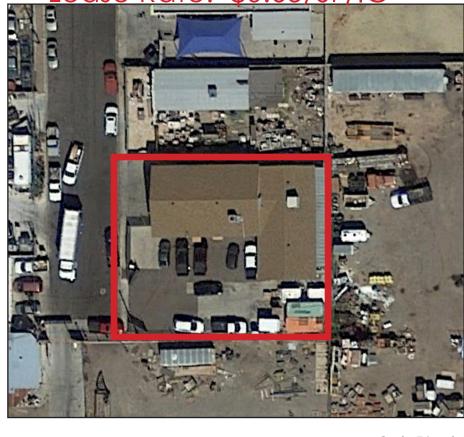

### 9205 N. 10th Avenue

Phoenix, AZ 85050

### Contractor Property for Sale or Lease

Price Reduced: \$325,000.00

Lease Rate: \$0.65/SF/IG

- ±6,000 SF Contractor Property
- Includes ±4,000 SF Warehouse Space and ±2,000 SF, Second Story Office Space
- ±5,000 SF (0.12 Acre) Paved and Fenced Yard
- New Roof and HVAC in 2011
- Updated Plumbing
- Alarm/Video Surveillance System
- Located near 7th Ave & Dunlap Ave
- (2) 8'x10' & (1) 8'x8' Grade Level Doors
- 10' Clear Height
- EVAP Cooled Warehouse
- 200 AMPS / 3 Phase
- 2.17/1,000 SF Parking (13 spaces)