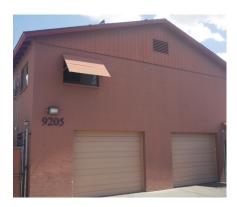

### 9205 N. 10th Avenue

Phoenix, AZ 85050

### Contractor Property for Sale or Lease

Price Reduced: \$325,000.00

Lease Rate: \$0.65/SF/IG

- ±6,000 SF Contractor Property
- Includes ±4,000 SF Warehouse Space and ±2,000 SF, Second Story Office Space
- ±5,000 SF (0.12 Acre) Paved and Fenced Yard
- New Roof and HVAC in 2011
- Updated Plumbing
- Alarm/Video Surveillance System
- Located near 7th Ave & Dunlap Ave
- (2) 8'x10' & (1) 8'x8' Grade Level Doors
- 10' Clear Height
- EVAP Cooled Warehouse
- 200 AMPS / 3 Phase
- 2.17/1,000 SF Parking (13 spaces)