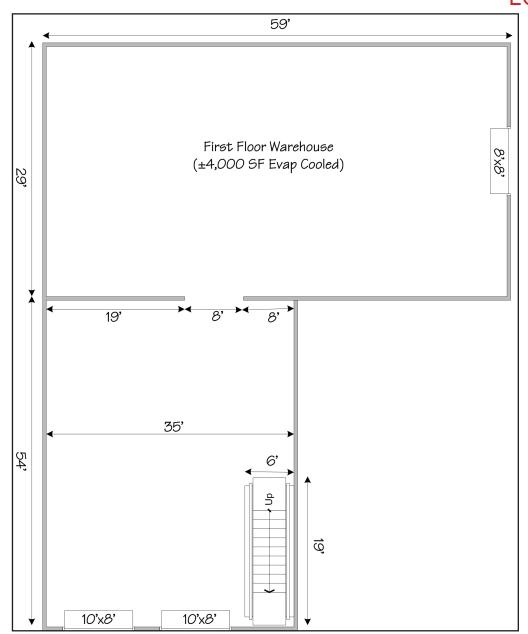

## 9205 N. 10th Avenue

Contractor Property for Sale or Lease

Phoenix, AZ 85050

FIRST & SECOND FLOOR PLANS

Price Reduced: \$325,000.00

Lease Rate: \$0.65/SF/IG

D: 480.522.2799

M: 602.549.4676