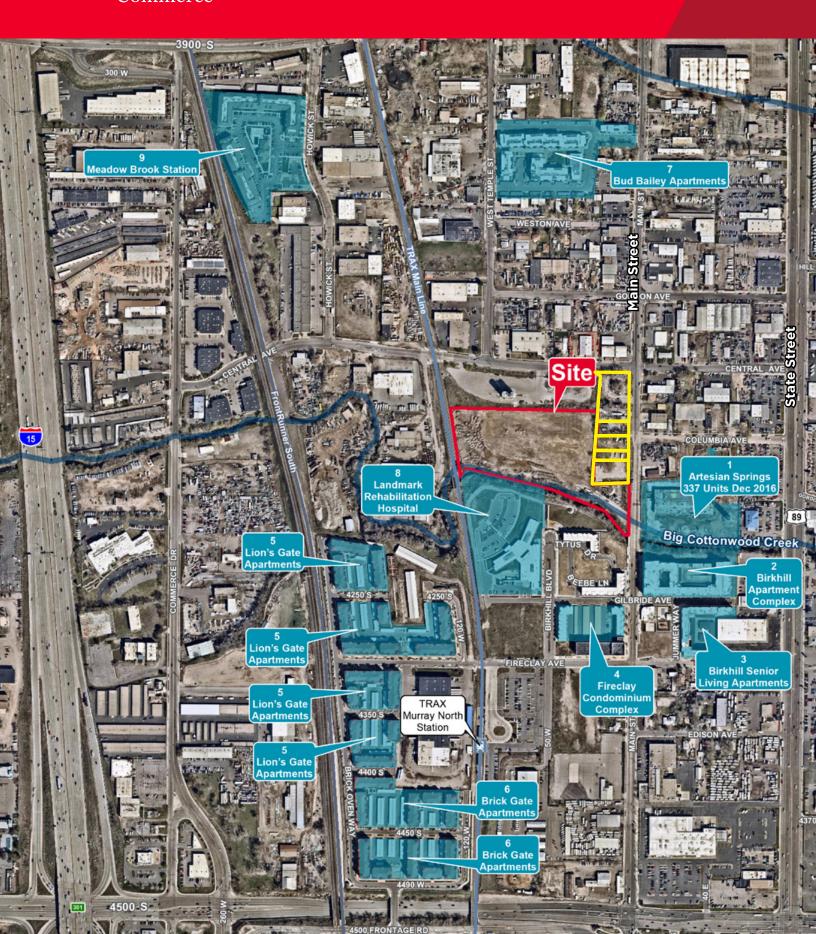

## PRIME DEVELOPMENT LAND

Subject Property (5 Parcels)

COLUMBIA A

89

S

Prime Mixed Use development land located in the central valley is an assemblage of (5) individual parcels that comprise a total of 2.28 acres. They can be purchased in conjunction with the abutting 7.05 acre parcel to the South/ West which would create an assembly of up to 9.33 acres with TOD and TSA zoning overlays near the Murray North Trax stop. Ideally suited for Multi-family, townhome, commercial building and retail development to support the rapidly evolving Fireclay District in West Millcreek. 60 second access to I-15. Large diversity of surrounding amenities.

## **Property Highlights**

- 2.28 acres comprised of 5 separate parcels
- Zoning to change from industrial to more commercial / retail support zoning
- Great for infill development projects of residential, mixed use, retail, and office with many uses currently being developed in this rapidly evolving area of the central valley.

- Development help and Tax incentives available from SL County
- Can be combined with 7.05 acre adjoining parcel to the South abutting Big Cottonwood Creek for an assembly of varying sizes up to 9.33 acres.
- Main St. frontage within walking distance of the Murray Trax station.
- 60 second access to I-15 via 4500 South
- TOD & TSA zoning overlays in play
- Offered at \$20.25 psf