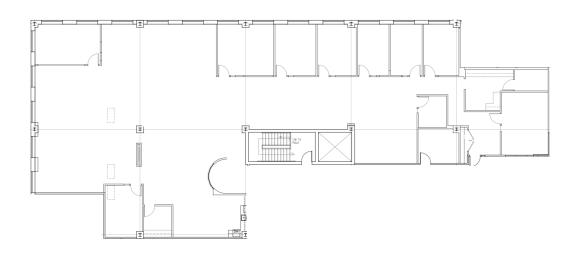

,000 SF

- 209 Burlington: 54,000 SF
- 213 Burlington: 65,000 SF



#### SEVERAL ON-SITE RESTAURANTS,

including Panera, Flatbread Pizza Co., Bamboo Gourmet, & the Melting Pot



#### **CONVENIENT LOCATION & ACCESS**

to major roads and highways

- 6 minutes to I-95
- 15 minutes to I-90 & I-495
- 25 minutes to Downtown Boston



#### **AVAILABLE SUITES:**

1ST FLOOR: 1,467 RSF 2ND FLOOR: 8,271 RSF



#### RETAIL AMENITIES ONLY MINUTES AWAY

including: Lifetime Fitness, Wegman's, The Bancroft Steakhouse, Burlington Mall & 3rd Ave Shopping Center





#### CREATIVE OFFICE ENVIRONMENT

with access to executive conference room, 48-seat state-of-the-art conference facility & covered executive parking





## FLOOR PLANS

### 1st FLOOR

AVAILABLE 1,467 RSF



### 2nd FLOOR

AVAILABLE 8,271 RSF



Tom Aitken, Senior Vice President 617.758.8475 tom.aitken@avisonyoung.com