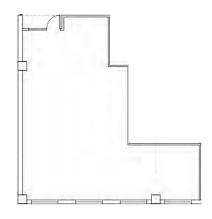

O BUILDING BUSINESS PARK

totaling 109,000 SF

- 209 Burlington: 54,000 SF
- 213 Burlington: 65,000 SF



#### SEVERAL ON-SITE RESTAURANTS,

including Panera, Flatbread Pizza Co., Bamboo Gourmet, & the Melting Pot



#### **CONVENIENT LOCATION & ACCESS**

to major roads and highways

- 6 minutes to I-95
- 15 minutes to I-90 & I-495
- 25 minutes to Downtown Boston



#### **AVAILABLE SUITES:**

1ST FLOOR: 1,467 RSF 2ND FLOOR: 8,271 RSF



#### RETAIL AMENITIES ONLY MINUTES AWAY

including: Lifetime Fitness, Wegman's, The Bancroft Steakhouse, Burlington Mall & 3rd Ave Shopping Center





#### CREATIVE OFFICE ENVIRONMENT

with access to executive conference room, 48-seat state-of-the-art conference facility & covered executive parking





## FLOOR PLANS

### 1st FLOOR

AVAILABLE 1,467 RSF



### 2nd FLOOR

AVAILABLE 8,271 RSF



Tom Aitken, Senior Vice President 617.758.8475 tom.aitken@avisonyoung.com