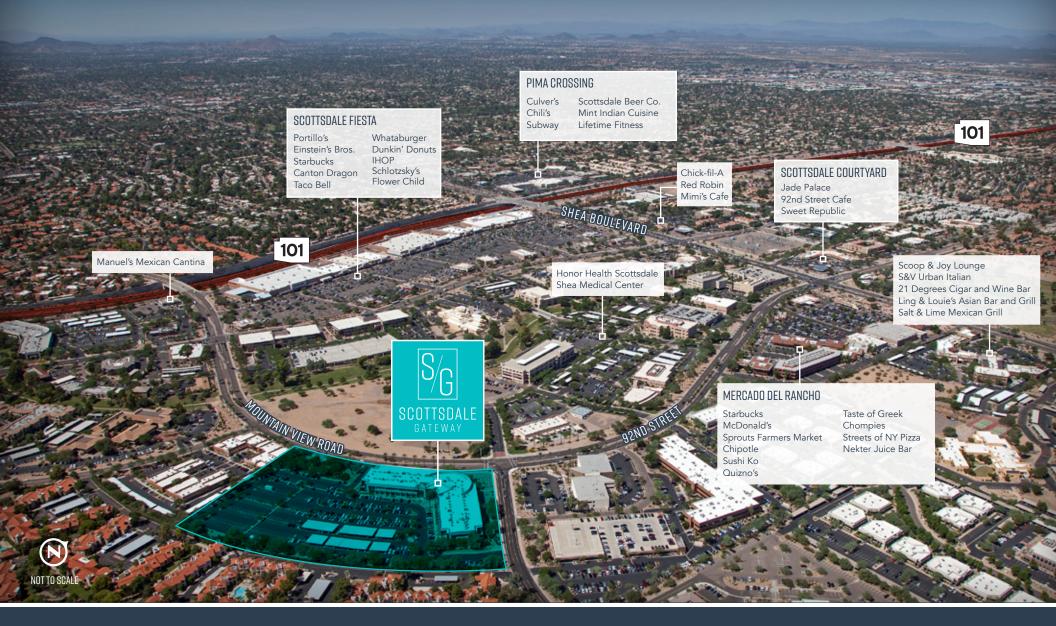

## WHY SCOTTSDALE GATEWAY?

±106,931 RSF, Efficient floor plates

101

Close in proximity to Loop 101 Freeway

 $\neg \diamond$ 

Easy access to Shea Boulevard

194

Convenient access to several shops and restaurants