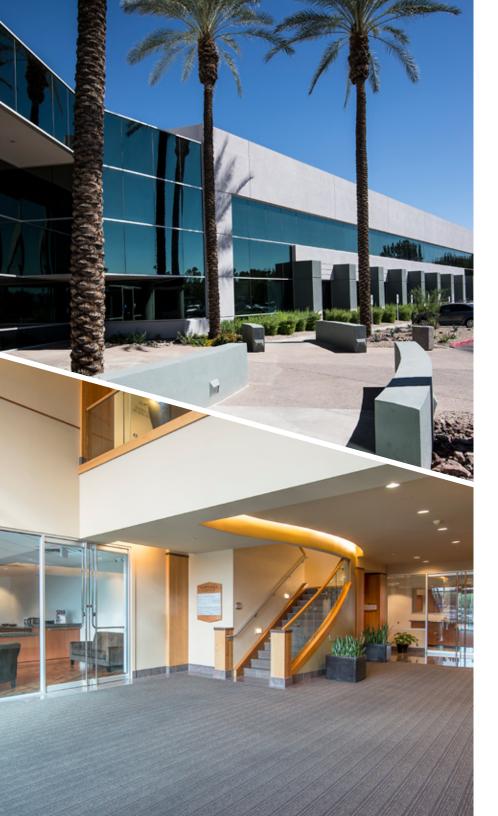

## WHY SCOTTSDALE GATEWAY?

±106,931 RSF, Efficient floor plates

101

Close in proximity to Loop 101 Freeway

 $\neg \diamond$ 

Easy access to Shea Boulevard

194

Convenient access to several shops and restaurants

A generous parking ratio of 6 per 1,000 RSF

中

Monument signage available

± 3,973 RSF AVAILABLE WHAT'S AVAILABLE AVAILABLE? LEASED Suite 115 ±3,973 RSF SCOTTSDALE GATEWAY