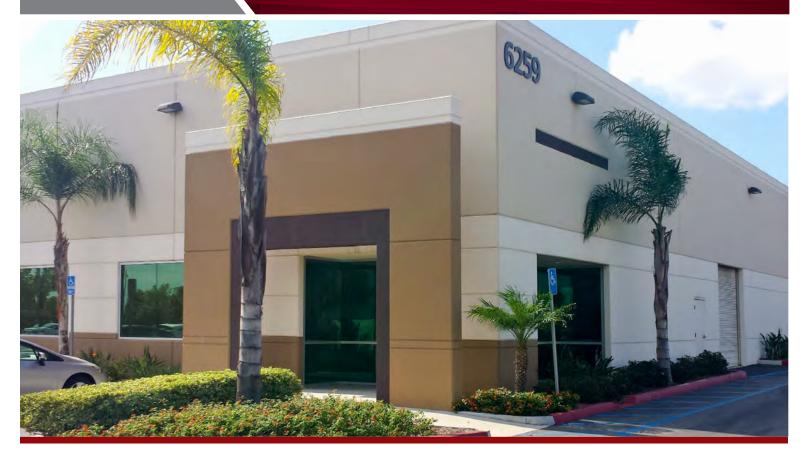

#### 3,020 SF | BUSINESS CONDO IN OTAY MESA

#### **PROPERTY HIGHLIGHTS**

- Corporate Image
- Approximately 3,020 SF Total
- 1 Drive-In Truck Door + Shared Truck Well
- Professional Offices:
  Reception Area, 4 Private Offices,
  and 2 Restrooms
- 100 Amps, 3 Phase Electrical
- Fire Sprinklers

- Skylights
- Near I-805 & Hwy-905
- 20 Minutes From Downtown San Diego
- 5 Minutes From US-Mexico Border Crossing

ASKING RATE: \$0.58 NNN \$0.92 PSF GROSS

### 6259 Progressive Avenue | Suite 200 | San Diego, CA 92154

All information furnished regarding property for sale, rental or financing is from sources deemed reliable, but no warranty or representation is made to the accuracy thereof and same is submitted to errors, omissions, change of price, rental or other conditions prior to sale, lease or financing or withdrawal without notice. No liability of any kind is to be imposed on the broker herein.