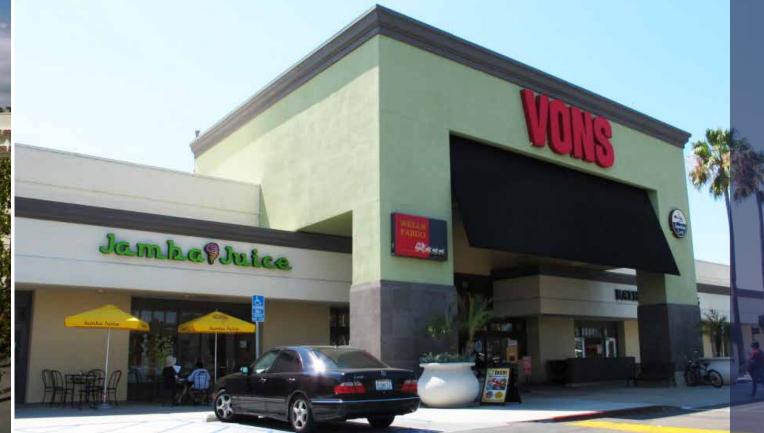

#### CLAIREMONT TOWN SQUARE

514,000 Total SF Community Lifestyle Center

- Anchored by Vons, Ross, Crown Ace Hardware, Petco, TJMaxx, Michael's, Big Lots, Burlington Coat Factory, ULTA, CVS, and Reading Cinemas.
- · Community lifestyle center
- Freeway proximity provides regional draw
- Dominant movie theater in trade area
- Strong line-up of national retailers
- Strong soft-goods co-tenancy
- Traffic counts | Clairemont Mesa Blvd: 21,900 CPD; Clairemont Dr: 10,800 CPD

#### TENANTS / AVAILABLE SPACE

| 01  | CHILI'S                            | 6,128  |
|-----|------------------------------------|--------|
| 02  | BANK OF AMERICA                    | 7,840  |
| 03  | ROSS                               | 25,000 |
| 03A | AT&T WIRELESS                      | 3,978  |
| 03B | AVAILABLE (FORMERLY PAYLESS SHOES) | 7,719  |
| 04  | MICHAEL'S                          | 21,050 |
| 05  | PETCO                              | 16,750 |
| 07  | CARTERS                            | 4,382  |
| 12  | GRACIE BARRA MARTIAL ARTS          | 2,080  |
| 13  | T-MOBILE                           | 1,470  |
| 14  | UPS STORE                          | 1,592  |
| 15  | GAMESTOP                           | 1,272  |
| 16  | EYEGLASS WORLD                     | 5,215  |
| 20  | AVAILABLE (FORMERLY HOME FABRICS)  | 10,500 |
| 24  | STARBUCKS                          | 1,435  |
| 25  | CUCINA ITALIANA                    | 1,136  |
|     |                                    |        |