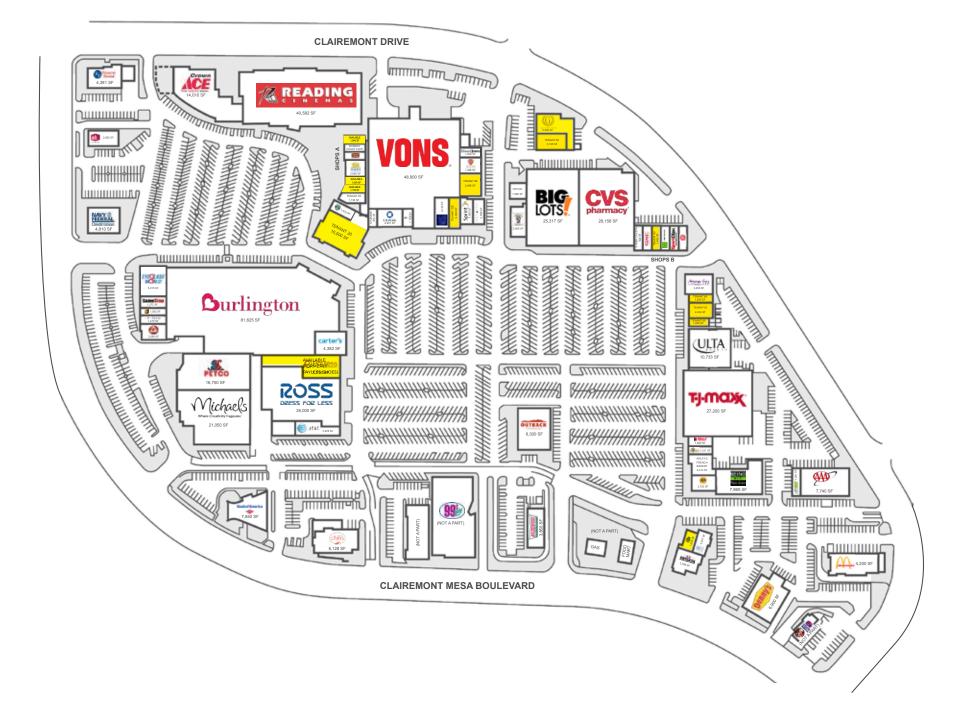

#### SITE PLAN

#### TENANTS / AVAILABLE SPACE

| 01  | CHILI'S                            | 6,128  |
|-----|------------------------------------|--------|
| 02  | BANK OF AMERICA                    | 7,840  |
| 03  | ROSS                               | 25,000 |
| 03A | AT&T WIRELESS                      | 3,978  |
| 03B | AVAILABLE (FORMERLY PAYLESS SHOES) | 7,719  |
| 04  | MICHAEL'S                          | 21,050 |
| 05  | PETCO                              | 16,750 |
| 07  | CARTERS                            | 4,382  |
| 12  | GRACIE BARRA MARTIAL ARTS          | 2,080  |
| 13  | T-MOBILE                           | 1,470  |
| 14  | UPS STORE                          | 1,592  |
| 15  | GAMESTOP                           | 1,272  |
| 16  | EYEGLASS WORLD                     | 5,215  |
| 20  | AVAILABLE (FORMERLY HOME FABRICS)  | 10,500 |
| 24  | STARBUCKS                          | 1,435  |
| 25  | CUCINA ITALIANA                    | 1,136  |
|     |                                    |        |

| 26    | AVAILABLE (FORMER COLDSTONE CREAMERY)   | 1,136  |
|-------|-----------------------------------------|--------|
| 27    | AVAILABLE (FORMER EXTREME PIZZA)        | 1,040  |
| 28    | DINO'S GYROS                            | 2,080  |
| 30    | BURROS & FRIES                          | 1,103  |
| 31    | BOMBAY COAST CAFE                       | 1,105  |
| 32    | AVAILABLE (FORMER LIGHTNIN' JACK'S BBQ) | 1,040  |
| 35    | NAVY FEDERAL CREDIT UNION               | 4,810  |
| 36    | JACK IN THE BOX                         | 2,682  |
| 37    | WESTERN DENTAL                          | 4,381  |
| 38    | CROWN ACE HARDWARE                      | 14,010 |
| 52    | VONS                                    | 48,900 |
| 52A   | BATH & BODY WORKS STORAGE               | 975    |
| 52B   | CHASE BANK                              | 4,951  |
| 52B-1 | JAMBA JUICE                             | 1,133  |
| 52C   | BATH & BODY WORKS                       | 2,135  |
|       |                                         |        |

| 52D | AVAILABLE (FORMERLY RADIO SHACK)        | 2.050  |
|-----|-----------------------------------------|--------|
| 53  | SPRINT                                  | 1,580  |
| 54  | HAPPY NAILS & SPA                       | 2,056  |
| 55A | AVAILABLE (FORMALLY CULTURE GEAR)       | 5,000  |
| 55  | AVAILABLE (FORMERLY SKY BOX SPORTS BAR) | 3,165  |
| 56  | TROY'S FAMILY RESTAURANT                | 3,060  |
| 57  | CVS                                     | 28,156 |
| 57A | BIG LOTS                                | 25,317 |
| 58  | SYNER CHI DAY SPA                       | 920    |
| 59  | GNC                                     | 900    |
| 60  | AVAILABLE (FORMERLY CRESCENT JEWELER)   | 1,490  |
| 61  | H & R BLOCK                             | 1,800  |
| 62  | SPORTCLIPS                              | 1,212  |
| 63  | PIZZA HUT                               | 1,500  |
| 64  | MASSAGE ENVY                            | 3,455  |

| 66  | AVAILABLE (FORMERLY TOWN SQ DENTISTRY)      | 1,200  |
|-----|---------------------------------------------|--------|
| 67  | AVAILABLE (FORMERLY SYLVAN LEARNING CENTER) | 2,434  |
| 69  | AVAILABLE (FORMERLY HAIR WITH FLAIR)        | 1,045  |
| 70  | ULTA                                        | 10,733 |
| 76  | T.J.MAXX                                    | 27,200 |
| 77  | SALLY BEAUTY SUPPLY                         | 1,800  |
| 78  | BIG FROG CUSTOM T-SHIRTS                    | 1,211  |
| 80  | ARELEY'S FRENCH BAKERY                      | 2,314  |
| 81  | PICK UP STIX                                | 2,753  |
| 82  | BEING FIT FITNESS CENTER                    | 7,865  |
| 87  | SUBWAY                                      | 1,261  |
| 88  | AAA                                         | 7,740  |
| 90  | DENNY'S DINER                               | 6,900  |
| 91  | AVAILABLE (FORMALLY RITA'S ICE)             | 1,052  |
| 91A | LIFETIME ANIMAL CARE                        | 2,207  |

| 92      | MISSION FEDERAL CREDIT UNION | 3,356  |
|---------|------------------------------|--------|
| 94      | OUTBACK STEAKHOUSE           | 6,300  |
| 96      | McDONALD'S                   | 4,200  |
| PAD4    | KRISPY KREME                 | 3,850  |
| 98      | AVAILABLE                    | 2,548  |
| 101     | TOWN SQUARE FAMILY DENTISTRY | 1,468  |
| 102     | EDWARD JONES                 | 1,000  |
| 103=104 | MANAGEMENT OFFICE            | 1,580  |
| MAJ. 9  | BURLINGTON COAT FACTORY      | 81,625 |
| MAJ. 10 | READING CINEMAS (14 SCREENS) | 40,582 |
| MISC. 1 | COX COMMUNICATIONS ANTENNA   | N/A    |
| MISC. 2 | GTE ANTENNA                  | N/A    |
| MISC. 4 | SD CREDIT UNION              | N/A    |
| MISC. 5 | AIRTOUCH CELLULAR ANTENNA    | N/A    |