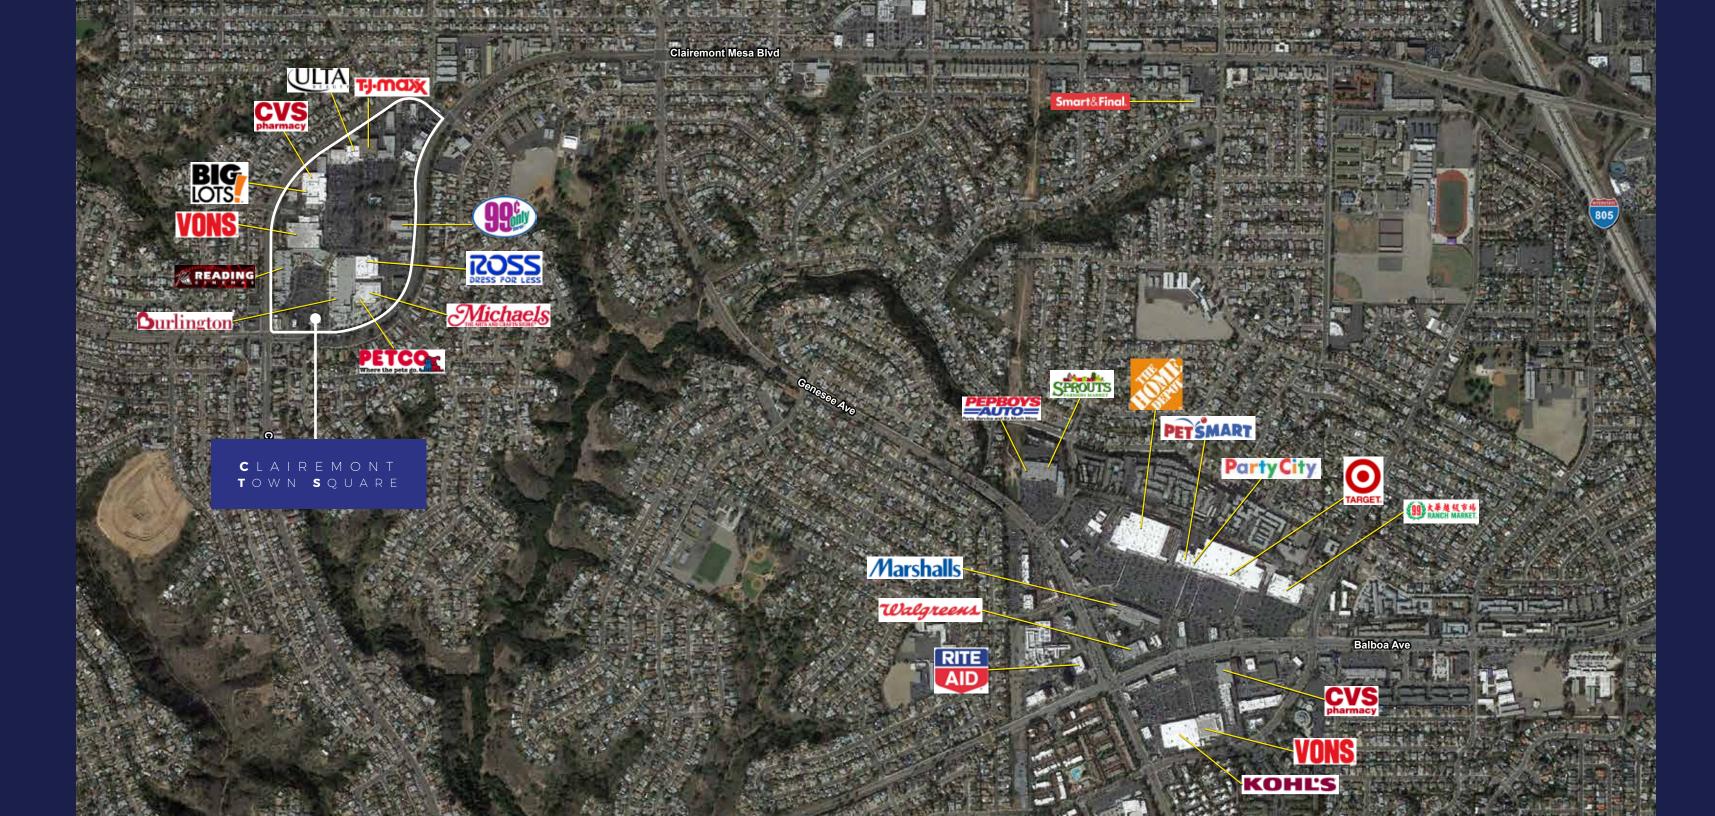

#### CLAIREMONT TOWN SQUARE

514,000 Total SF Community Lifestyle Center

- Anchored by Vons, Ross, Crown Ace Hardware, Petco, TJMaxx, Michael's, Big Lots, Burlington Coat Factory, ULTA, CVS, and Reading Cinemas.
- · Community lifestyle center
- Freeway proximity provides regional draw
- Dominant movie theater in trade area
- Strong line-up of national retailers
- Strong soft-goods co-tenancy
- Traffic counts | Clairemont Mesa Blvd: 21,900 CPD; Clairemont Dr: 10,800 CPD

#### SITE PLAN