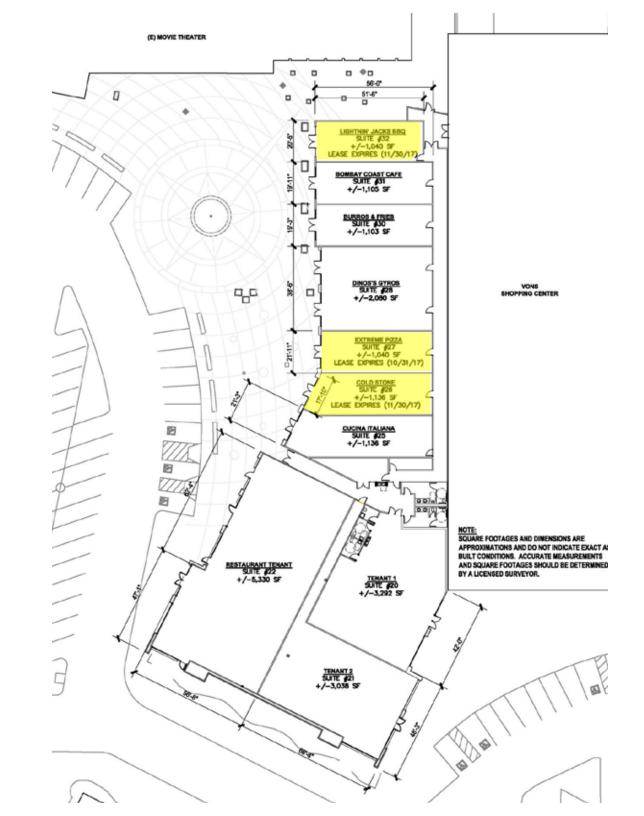

| 26    | AVAILABLE (FORMER COLDSTONE CREAMERY)   | 1,136  |
|-------|-----------------------------------------|--------|
| 27    | AVAILABLE (FORMER EXTREME PIZZA)        | 1,040  |
| 28    | DINO'S GYROS                            | 2,080  |
| 30    | BURROS & FRIES                          | 1,103  |
| 31    | BOMBAY COAST CAFE                       | 1,105  |
| 32    | AVAILABLE (FORMER LIGHTNIN' JACK'S BBQ) | 1,040  |
| 35    | NAVY FEDERAL CREDIT UNION               | 4,810  |
| 36    | JACK IN THE BOX                         | 2,682  |
| 37    | WESTERN DENTAL                          | 4,381  |
| 38    | CROWN ACE HARDWARE                      | 14,010 |
| 52    | VONS                                    | 48,900 |
| 52A   | BATH & BODY WORKS STORAGE               | 975    |
| 52B   | CHASE BANK                              | 4,951  |
| 52B-1 | JAMBA JUICE                             | 1,133  |
| 52C   | BATH & BODY WORKS                       | 2,135  |
|       |                                         |        |

#### FOOD COURT/MERCHANDISE MIX

| SPACE/TENANT          | SF        | EXPIRES  | OPTIONS  |
|-----------------------|-----------|----------|----------|
| #20                   | 10,500 SF | Vacant   |          |
| #24 Starbucks         | 1,435 SF  | 8/31/17  | None     |
| #25 Cucina Italiana   | 1,136 SF  | 4/30/18  | 1 (5)-yr |
| #26                   | 1,136 SF  | Vacant   | None     |
| #27                   | 1,040 SF  | Vacant   | 1 (7)-yr |
| #28 Dino's Gyros      | 2,080 SF  | 10/31/22 |          |
| #30 Burros & Fries    | 1,103 SF  | 4/30/20  |          |
| #31 Bombay Coast Cafe | 1,150 SF  | 10/31/19 |          |
| #32                   | 1,040 SF  | Vacant   | 1 (5) yr |