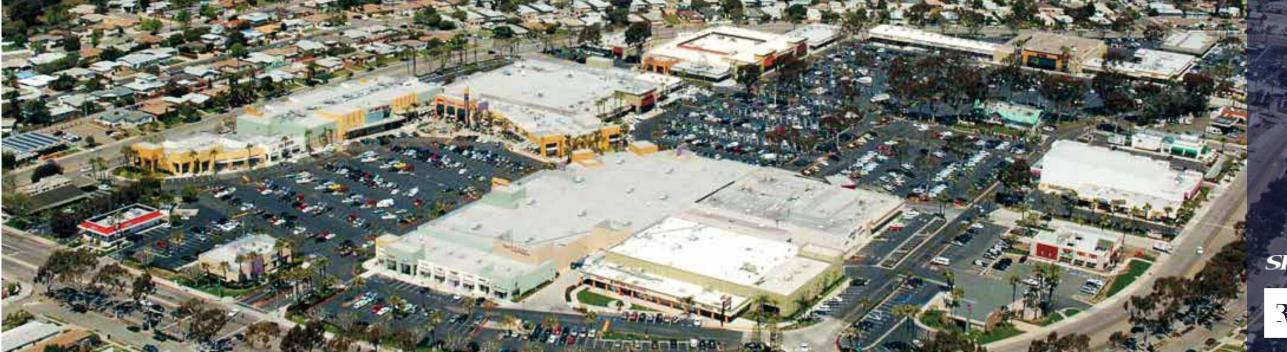

#### CLAIREMONT TOWN SQUARE

514,000 Total SF Community Lifestyle Center

- Anchored by Vons, Ross, Crown Ace Hardware, Petco, TJMaxx, Michael's, Big Lots, Burlington Coat Factory, ULTA, CVS, and Reading Cinemas.
- · Community lifestyle center
- Freeway proximity provides regional draw
- Dominant movie theater in trade area
- Strong line-up of national retailers
- Strong soft-goods co-tenancy
- Traffic counts | Clairemont Mesa Blvd: 21,900 CPD; Clairemont Dr: 10,800 CPD

#### SITE PLAN