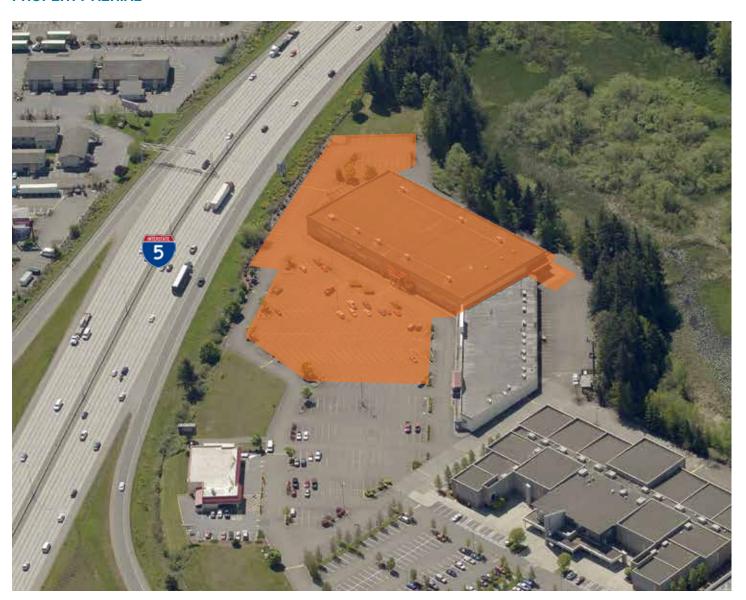

## **FOR SALE**

## Furniture Factory Direct

2302 South 84th Street, Lakewood, WA



Furniture Factory Direct is a single tenant net leased asset located in Lakewood, Washington. The property is a 50,118 SF, free-standing, retail showroom situated on a 3.6 acre lot.

### **INVESTMENT SUMMARY**

| Offering Price:    | \$11,800,000 |
|--------------------|--------------|
| Total Building SF: | 50,118 SF    |
| NOI:               | \$708,000    |
| Cap Rate:          | 6.00%        |
| Occupancy:         | 100%         |
| Year Built:        | 1987         |

#### CONTACT

#### Mike Catt

206.248.7309 mcatt@kiddermathews.com

#### Mike Newton

206.248.7311 mnewton@kiddermathews.com



# **FOR SALE**

# Furniture Factory Direct

## **PROPERTY AERIAL**



## CONTACT

Mike Catt 206.248.7309 mcatt@kiddermathews.com

Mike Newton 206.248.7311 mnewton@kiddermathews.com



# **FOR SALE**

# Furniture Factory Direct

### **RETAIL AERIAL**



## CONTACT

Mike Catt

206.248.7309 mcatt@kiddermathews.com

**Mike Newton** 

206.248.7311

mnewton@kiddermathews.com