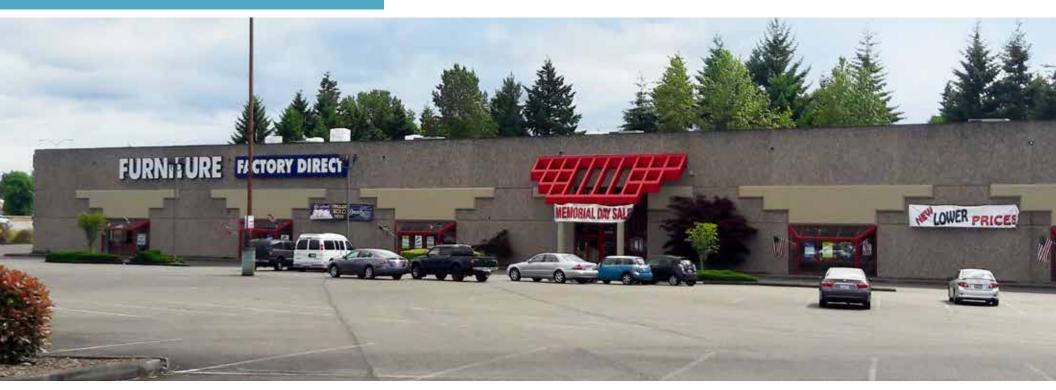

## Furniture Factory Direct

2302 South 84th Street, Lakewood, WA

Furniture Factory Direct is a single tenant net leased asset located in Lakewood, Washington. The property is a 50,118 SF, free-standing, retail showroom situated on a 3.6 acre lot.