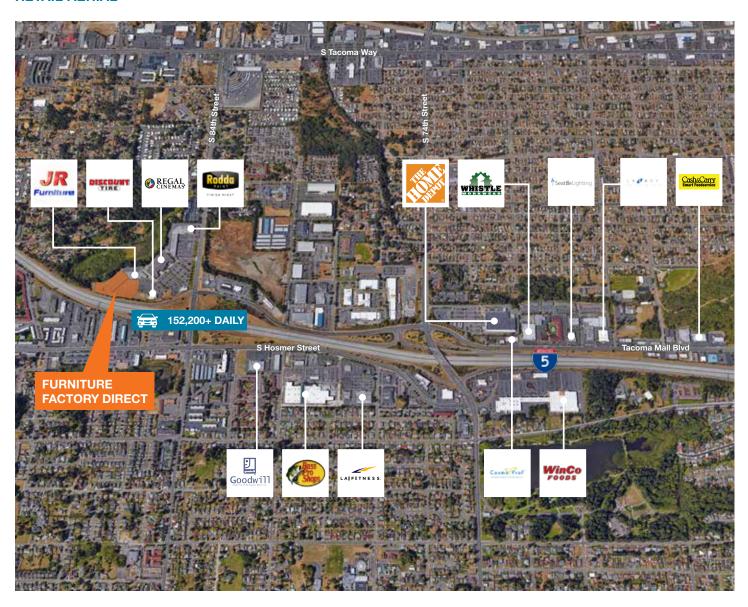

set located in Lakewood, Washington. The property is a 50,118 SF, free-standing, retail showroom situated on a 3.6 acre lot.

### **INVESTMENT SUMMARY**

| Offering Price:    | \$11,800,000 |
|--------------------|--------------|
| Total Building SF: | 50,118 SF    |
| NOI:               | \$708,000    |
| Cap Rate:          | 6.00%        |
| Occupancy:         | 100%         |
| Year Built:        | 1987         |

#### CONTACT

#### Mike Catt

206.248.7309 mcatt@kiddermathews.com

#### Mike Newton

206.248.7311 mnewton@kiddermathews.com



# **FOR SALE**

# Furniture Factory Direct

## **PROPERTY AERIAL**



## CONTACT

Mike Catt 206.248.7309 mcatt@kiddermathews.com

Mike Newton 206.248.7311 mnewton@kiddermathews.com



# **FOR SALE**

# Furniture Factory Direct

### **RETAIL AERIAL**



## CONTACT

Mike Catt

206.248.7309 mcatt@kiddermathews.com

**Mike Newton** 

206.248.7311

mnewton@kiddermathews.com