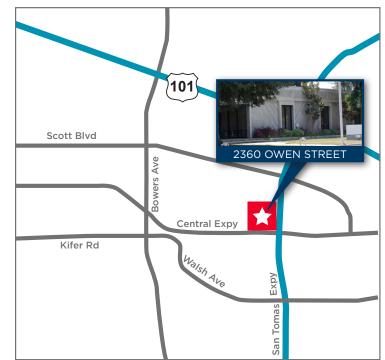

ein, and same is submitted subject to errors, omissions, change of price, rental or other conditions, withdrawal without notice, and to any special listing conditions imposed by the property owner(s). Any projections, opinions or estimates are subject to uncertaining and do not signify current or future property performance.

#### HIGHLIGHTS

- Single Story ±11,711 SF R&D/Office Space
- Potential Expansion to the Entire Stand Alone Building of  $\pm 20,343$  SF and Entire Project of  $\pm 40,000$  SF
- 13 Private Offices
- 1 Boardroom
- Break Room
- Open Bull Pen Space
- Lab Area
- 2 Grade Doors
- Inexpensive and Reliable Silicon Valley Power
- Power: 1600 amps @ 120/208 volt
- Easy access to Central & San Tomas Expressway & HWY 101
- Approximately 3.5/1,000 Parking Ratio
- Available Now





Kalil Jenab Vice Chairman kalil.jenab@cushwake.com +1 408 200 8800 LIC # 00848988 Steven Jenab steven.jenab@cushwake.com +1 650 320 0211 LIC # 02085072

525 University Avenue, Suite 220 Palo Alto, California 94301 +1 650 852 1200 www.cushmanwakefield.com

©2020 Cushman & Wakefield, All rights reserved. The information contained in this communication is strictly confidential. This information has been obtained from sources believed to be reliable but has not been verified. No warranty or representation, express or implied, is made as to the condition of the property (or properties) referenced herein or as to the accuracy or completeness of the information contained herein, and same is submitted subject to errors, omissions, change of price, rental or other conditions, withdrawal without