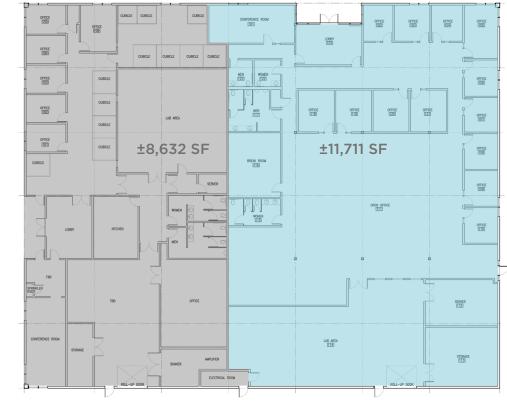

#### FLOOR PLAN

Total building size: ±20,343 SF ±11,711 SF: Available Immediately ±8,632 SF: Potential Expansion Mid 2020

AVAILABLE

Floor plan not to scale

PROPERTIES

Kalil Jenab Vice Chairman kalil.jenab@cushwake.com +1 408 200 8800 LIC # 00848988 Steven Jenab steven.jenab@cushwake.com +1 650 320 0211 LIC # 02085072