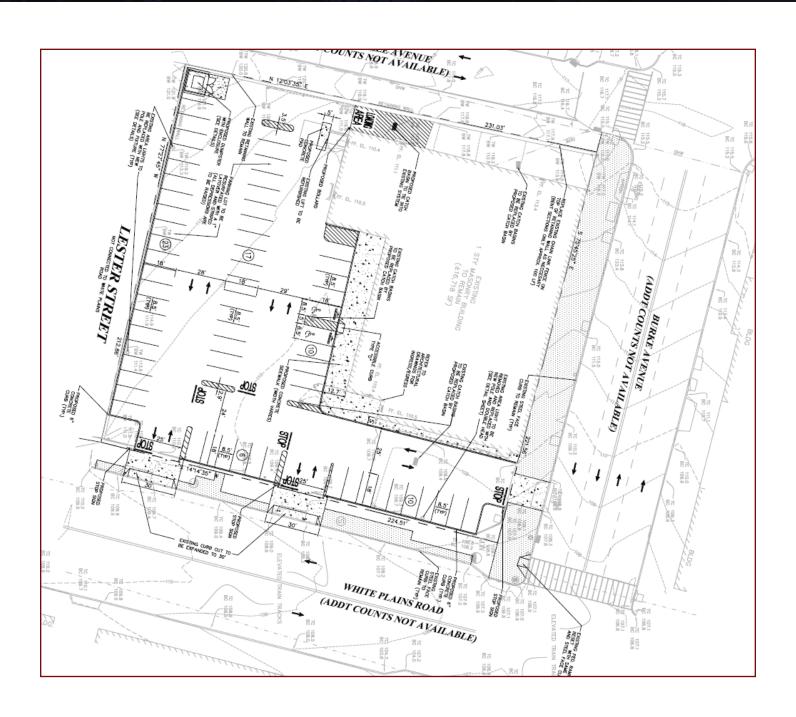

## CVS PHARMACY SUBLEASE OPPORTUNITY

3101 White Plains Road, Bronx, NY

**Location:** Southeast corner of Burke Avenue and White Plains Road

Size: 16,674 square feet

Frontage: White Plains Road and Burke Avenue

**Possession:** Immediate through 1/31/33

**Rent:** By request

Taxes: \$17.00 per square foot

Comments: Available space for sublease from CVS/Pharmacy

Parking lot

Newly constructed

Entrance to 2 and 5 subway trains at Burke Avenue subway station

directly in-front of store

Neighbors: Burger Barn, Pioneer Supermarket, Plus Discount, Metro PCS, Rent-a-Center

and Aarons

Newmark Grubb Knight Frank For further information, please contact our exclusive agents: