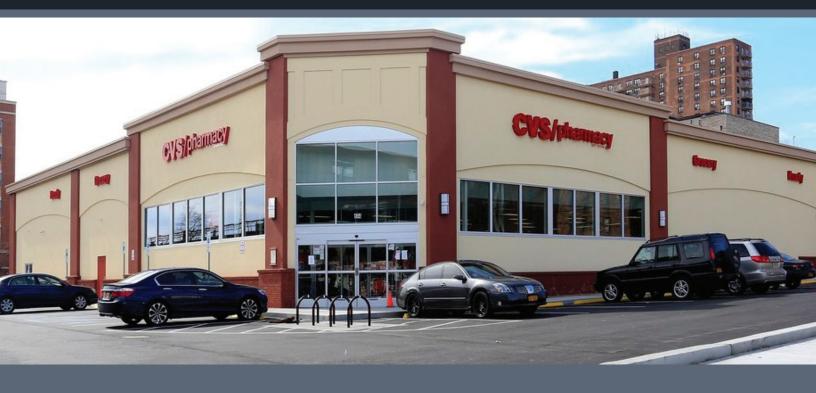

## CVS PHARMACY SUBLEASE OPPORTUNITY

3101 White Plains Road, Bronx, NY

**Location:** Southeast corner of Burke Avenue and White Plains Road

Size: 16,674 square feet

Frontage: White Plains Road and Burke Avenue

**Possession:** Immediate through 1/31/33

**Rent:** By request

Taxes: \$17.00 per square foot

Comments: Available space for sublease from CVS/Pharmacy

Parking lot

Newly constructed

Entrance to 2 and 5 subway trains at Burke Avenue subway station

directly in-front of store

Neighbors: Burger Barn, Pioneer Supermarket, Plus Discount, Metro PCS, Rent-a-Center

and Aarons

Newmark Grubb Knight Frank For further information, please contact our exclusive agents: