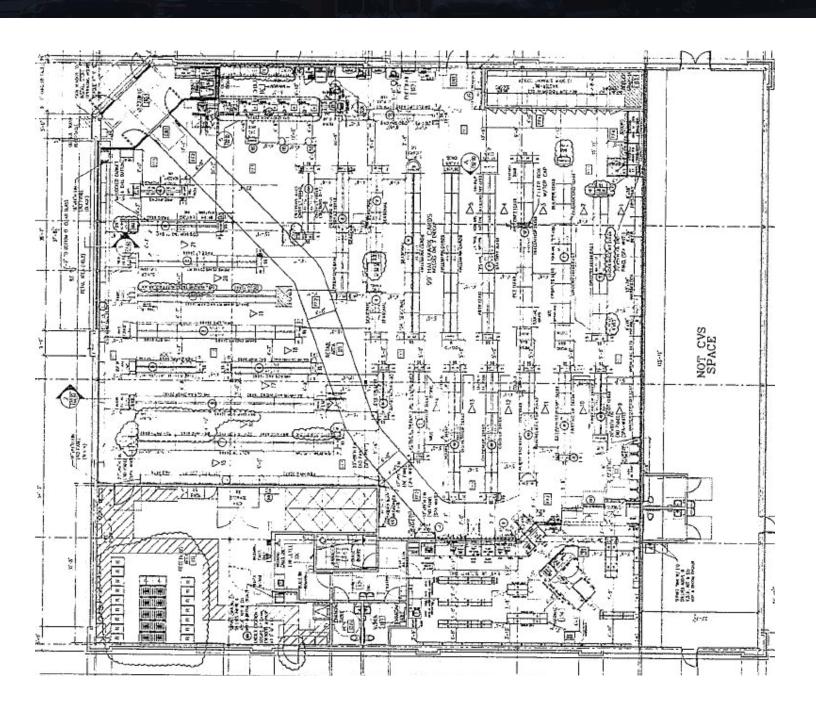

## CVS PHARMACY SUBLEASE OPPORTUNITY

3101 White Plains Road, Bronx, NY

**Location:** Southeast corner of Burke Avenue and White Plains Road

Size: 16,674 square feet

Frontage: White Plains Road and Burke Avenue

**Possession:** Immediate through 1/31/33

**Rent:** By request

Taxes: \$17.00 per square foot

Comments: Available space for sublease from CVS/Pharmacy

Parking lot

Newly constructed

Entrance to 2 and 5 subway trains at Burke Avenue subway station