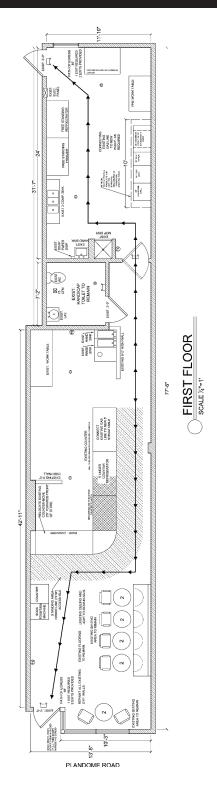

Comments • ansul system and hood in place

approved for 10 seats

• partial basement that's accessible through shared rear inside entrance

• store recently renovated

close proximity to the Manhasset LIRR with an annual ridership of 1,737,264 passengers

• immediate occupancy

• Plandome Road has traffic counts of 18,780 vehicles per day