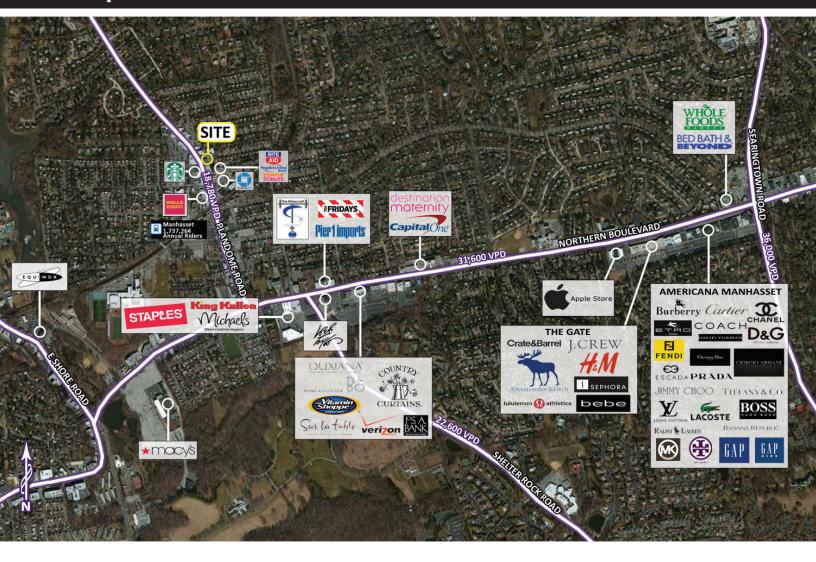

North Shore Dental Group, and Manhasset Pediatrics

Area Retail Umberto's, Walgreens, Rite Aid, Starbucks, Bank of America, Dunkin Donuts, Chase Bank, Wells

Fargo, Chocolate Works, The UPS Store, Pet Supplies Plus, Staples, King Kullen and many more

• immediate occupancy

• Plandome Road has traffic counts of 18,780 vehicles per day