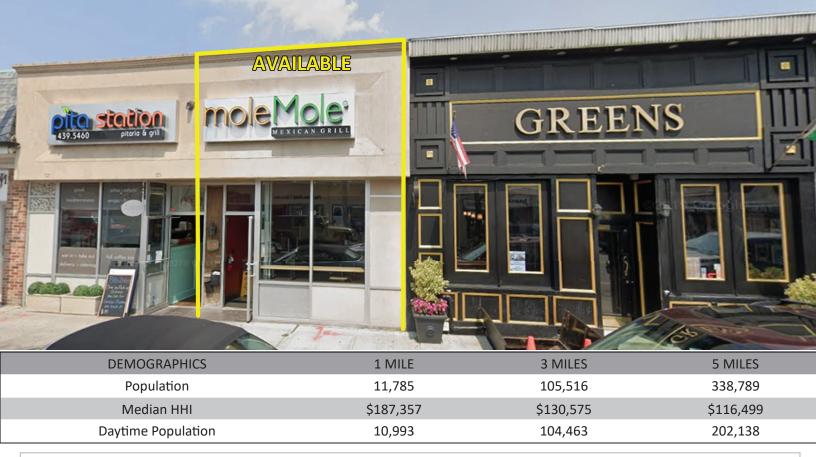

### 440 plandome road

former restaurant space in the heart of manhasset | for lease

Available 1,000 square feet

Asking Rent Upon Request

Co-Tenants Manhasset Jewelers, Pita Station, Greens, Steiner's Pastry Shop, Kappeli Realty, Manhasset Cinemas,

North Shore Dental Group, and Manhasset Pediatrics

Area Retail Umberto's, Walgreens, Rite Aid, Starbucks, Bank of America, Dunkin Donuts, Chase Bank, Wells

Fargo, Chocolate Works, The UPS Store, Pet Supplies Plus, Staples, King Kullen and many more

Comments • ansul system and hood in place

approved for 10 seats

• partial basement that's accessible through shared rear inside entrance

• store recently renovated

close proximity to the Manhasset LIRR with an annual ridership of 1,737,264 passengers

• immediate occupancy

• Plandome Road has traffic counts of 18,780 vehicles per day