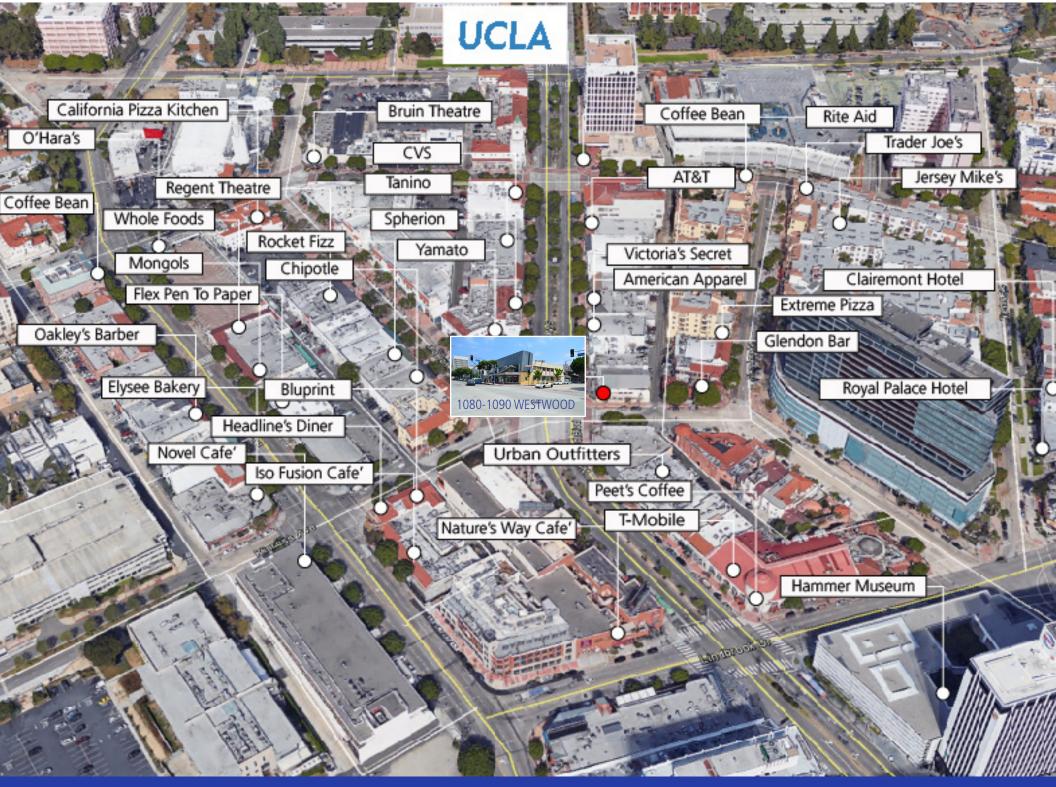

### THE OPPORTUNITY

1080-1090 Westwood Boulevard presents tenants with exceptional opportunity in the heart of Westwood Village. The property consists of an existing 2-story commercial/retail building with a gross rentable area of approximately  $\pm$ 14,000. The current building layout is well suited for a multitude of retail and commercial uses. The prime location at the signalized corner of Westwood Boulevard makes it one of the most visibly prominent locations in Westwood.

#### PROPERTY HIGHLIGHTS

- » Highly trafficked and visible signalized corner along Westwood Boulevard at Kinross Ave in the heart of Westwood Village
- » Flagship location
- » Excellent signage opportunity
- » Steps away from UCLA, high-end retail, restaurants, banking, Ralphs, and Trader Joe's
- » Superior demographics within a 1 and 3 mile radius
- » Excellent retail neighbors