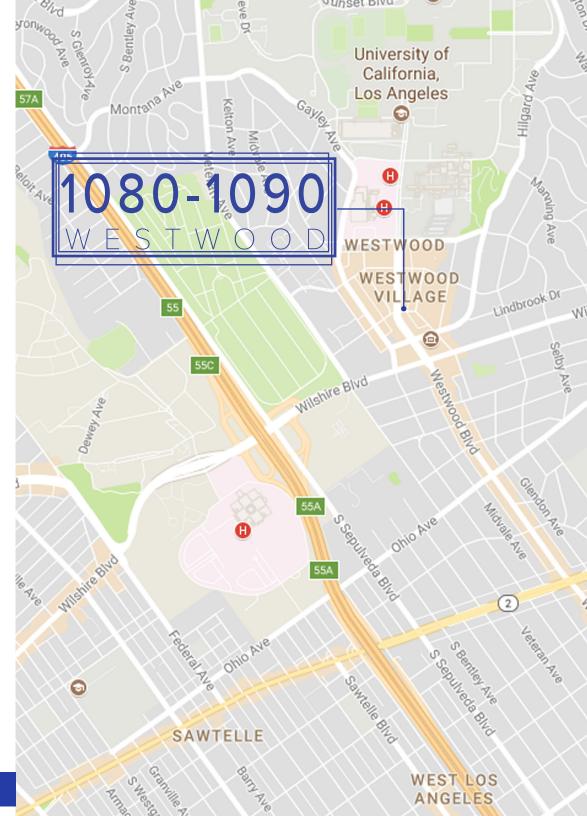

### THE OPPORTUNITY

1080-1090 Westwood Boulevard presents tenants with exceptional opportunity in the heart of Westwood Village. The property consists of an existing 2-story commercial/retail building with a gross rentable area of approximately  $\pm$ 14,000. The current building layout is well suited for a multitude of retail and commercial uses. The prime location at the signalized corner of Westwood Boulevard makes it one of the most visibly prominent locations in Westwood.