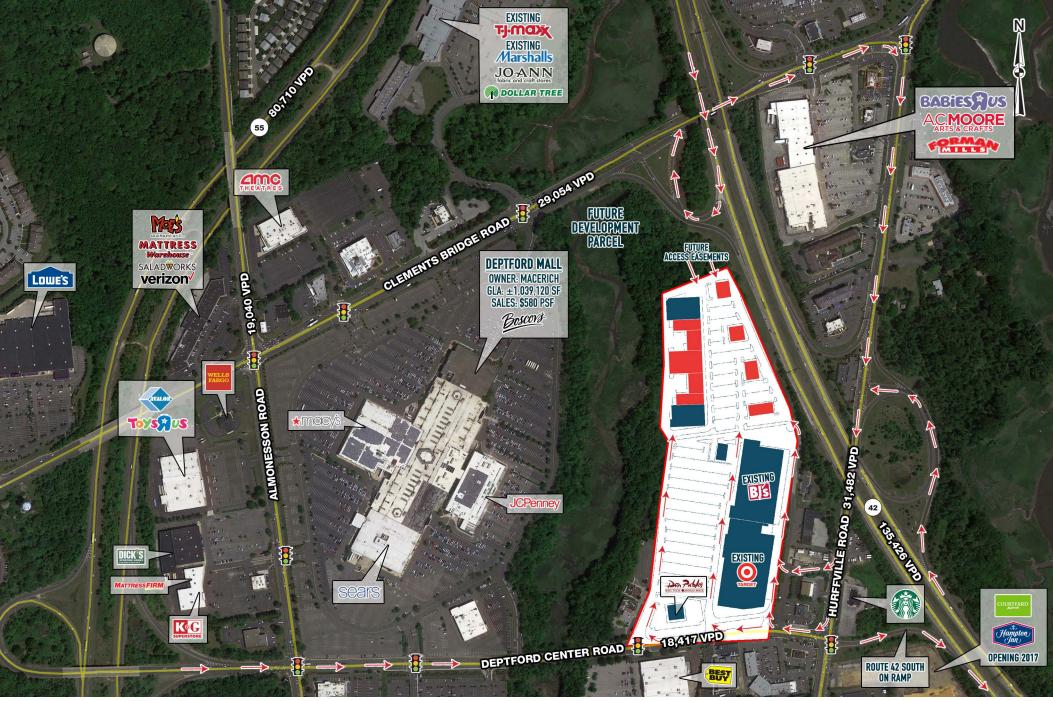

## **DEPTFORD CENTER ROAD**

DEPTFORD, NJ

±1.600 - 21.900 SF & PAD SITES AVAILABLE FOR LEASE

property highlights.

- Situated along Route 42 with over 112,000 vehicles per day
- Adjacent to Target and BJ's Wholesale Club
- Super regional location in one of Southern New Jersey's premier trade areas
- ±130.100 SF GLA
- ±599 proposed parking spaces
- Spring 2019 Delivery

ROUTE 42 TRAFFIC COUNT: 112,611 VPD \*ESRI 2016