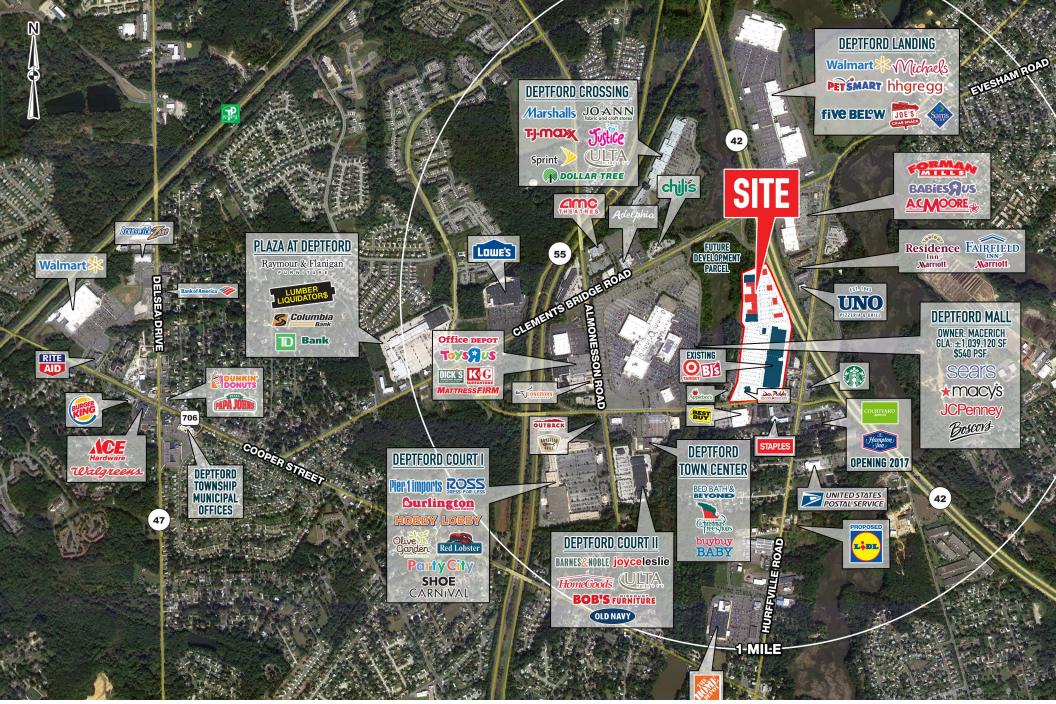

## **DEPTFORD CENTER ROAD**

DEPTFORD, NJ

±1.600 - 21.900 SF & PAD SITES AVAILABLE FOR LEASE

property highlights.

- Situated along Route 42 with over 112,000 vehicles per day
- Adjacent to Target and BJ's Wholesale Club
- Super regional location in one of Southern New Jersey's premier trade areas
- ±130.100 SF GLA
- ±599 proposed parking spaces
- Spring 2019 Delivery

## stats.

| 2016 DEMOGRAPHICS*  | 1 MILE   | 3 MILES  | 5 MILES  |
|---------------------|----------|----------|----------|
| EST. POPULATION     | 4,280    | 78,078   | 233,504  |
| EST. HOUSEHOLDS     | 1,802    | 31,126   | 91,199   |
| EST. AVG. HH INCOME | \$87,882 | \$76,785 | \$80,590 |