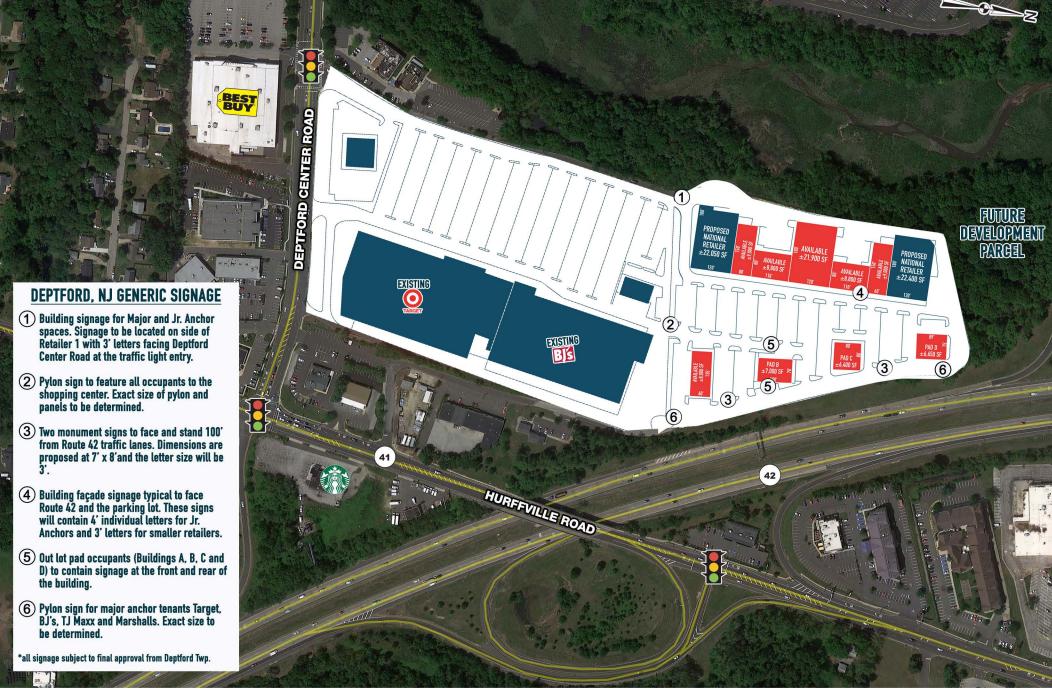

## **DEPTFORD CENTER ROAD**

DEPTFORD, NJ

±1.600 - 21.900 SF & PAD SITES AVAILABLE FOR LEASE

property highlights.

- Situated along Route 42 with over 112,000 vehicles per day
- Adjacent to Target and BJ's Wholesale Club
- Super regional location in one of Southern New Jersey's premier trade areas
- ±130.100 SF GLA
- ±599 proposed parking spaces
- Spring 2019 Delivery