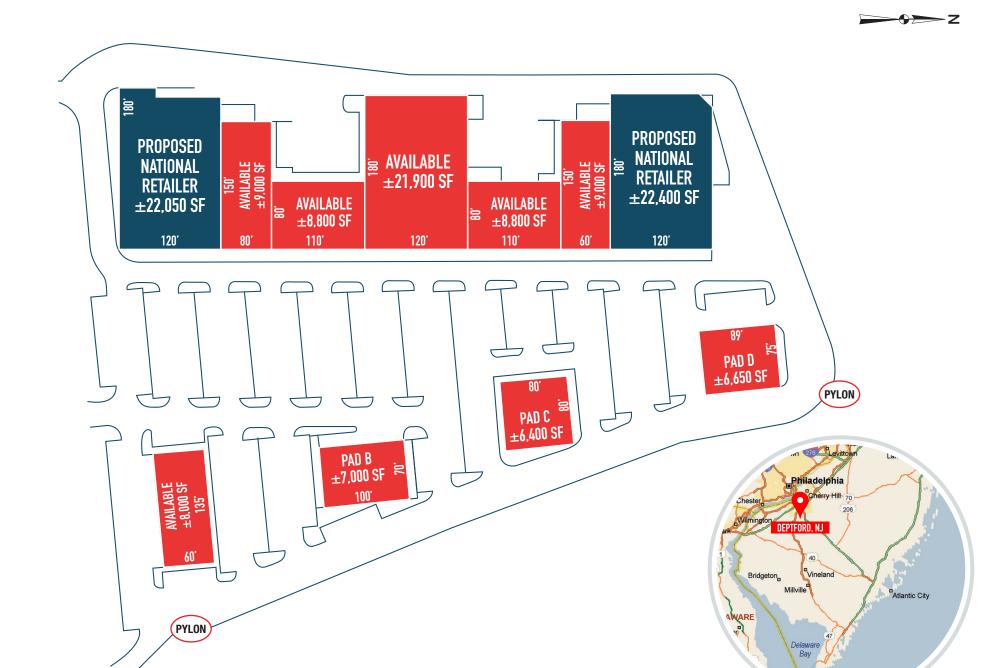

## **DEPTFORD CENTER ROAD**

DEPTFORD, NJ

±1.600 - 21.900 SF & PAD SITES AVAILABLE FOR LEASE

property highlights.

- Situated along Route 42 with over 112,000 vehicles per day
- Adjacent to Target and BJ's Wholesale Club
- Super regional location in one of Southern New Jersey's premier trade areas
- ±130.100 SF GLA
- ±599 proposed parking spaces
- Spring 2019 Delivery