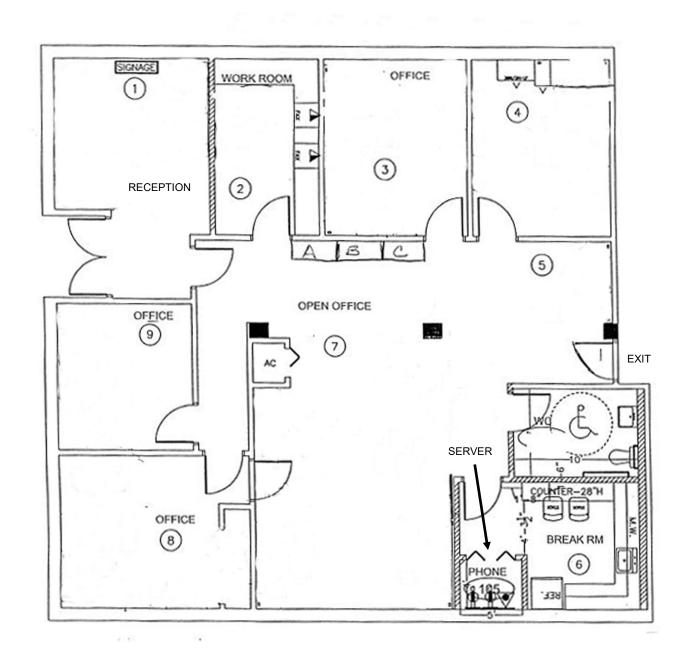

DERN

- Prime Cocoa Village Location!
- 2,277 SF Office, Retail or Medical Use Space
- Corner of Brevard Avenue and King Street (SR 520)
- Great Access with High Visibility
- Parking Ratio of 5.23 per 1,000 SF
- Daily Traffic Counts of 20,910
- Walk to Shops, City Hall, Restaurants, Nearby Businesses & Entertainment
- \$15/SF/YR