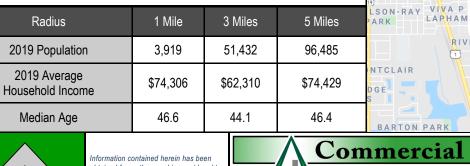

| 1 Mile   | 3 Miles           | 5 Miles                           |
|----------|-------------------|-----------------------------------|
| 3,919    | 51,432            | 96,485                            |
| \$74,306 | \$62,310          | \$74,429                          |
| 46.6     | 44.1              | 46.4                              |
|          | 3,919<br>\$74,306 | 3,919 51,432<br>\$74,306 \$62,310 |