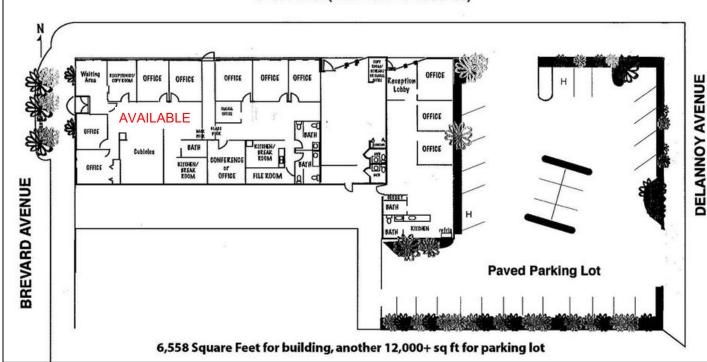

DERN

- Prime Cocoa Village Location!
- 2,277 SF Office, Retail or Medical Use Space
- Corner of Brevard Avenue and King Street (SR 520)
- Great Access with High Visibility
- Parking Ratio of 5.23 per 1,000 SF
- Daily Traffic Counts of 20,910
- Walk to Shops, City Hall, Restaurants, Nearby Businesses & Entertainment
- \$15/SF/YR