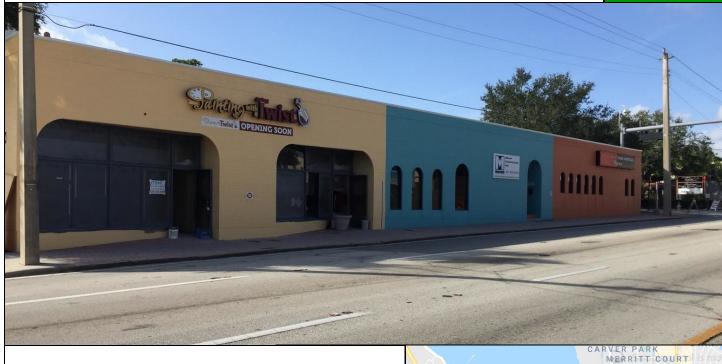

#### OFFICE FOR LEASE

### COCOA VILLAGE

200 Brevard Avenue, Cocoa, FL 32922

DIAN HILL

CRESTVIEW

COCOA HEIGHTS

HENERY

DIXONS

LLS

DERN

- Prime Cocoa Village Location!
- 2,277 SF Office, Retail or Medical Use Space
- Corner of Brevard Avenue and King Street (SR 520)
- Great Access with High Visibility
- Parking Ratio of 5.23 per 1,000 SF
- Daily Traffic Counts of 20,910
- Walk to Shops, City Hall, Restaurants, Nearby Businesses & Entertainment
- \$15/SF/YR