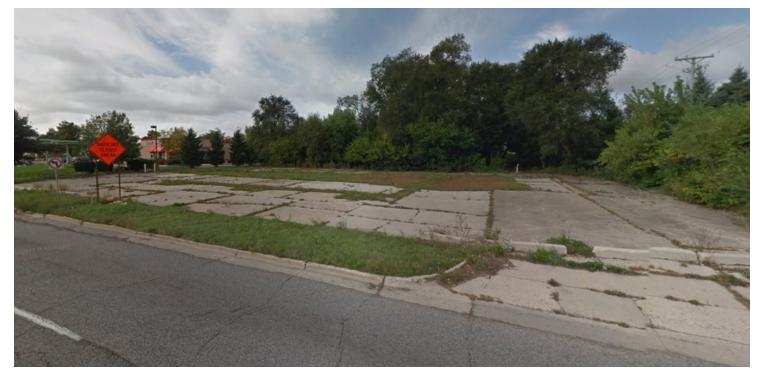

### PROPERTY OVERVIEW

Property is located adjacent to a Very Busy BP Station and Dunkin Doughnuts.

Excellent location for Retail Development. Excellent Exposure!!

### LOCATION OVERVIEW

- Daily Traffic Counts of 29,000 Cars per day
- Close to I-90 and Route 31 Interchange with over 102,000 vpd on I-90
- Only 2 miles from the Spring Hill Mall
- Significant residential just west and north of the property