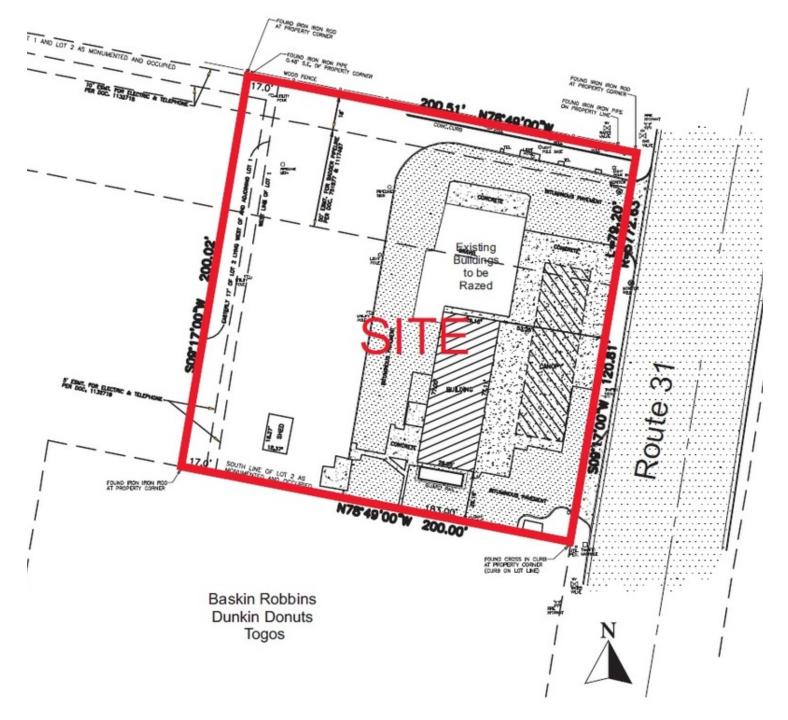

### **OFFERING SUMMARY** Sale Price: Subject To Offer Lot Size: 0.92 Acres Market: Adjacent to the Courtyard by Marriott, Holiday Inn, Thorton Gas and Alexanders Restaurant Submarket: Office and Residential serving the Elgin, Carpentersville and West Dundee markets

### PROPERTY OVERVIEW

Property is located adjacent to a Very Busy BP Station and Dunkin Doughnuts.

Excellent location for Retail Development. Excellent Exposure!!