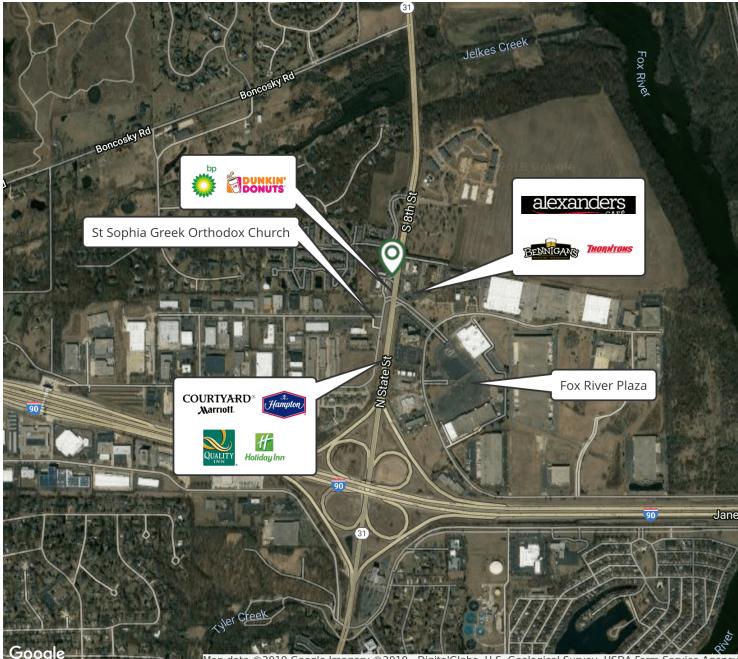

### **OFFERING SUMMARY** Sale Price: Subject To Offer Lot Size: 0.92 Acres Market: Adjacent to the Courtyard by Marriott, Holiday Inn, Thorton Gas and Alexanders Restaurant Submarket: Office and Residential serving the Elgin, Carpentersville and West Dundee markets

### PROPERTY OVERVIEW

Property is located adjacent to a Very Busy BP Station and Dunkin Doughnuts.

Excellent location for Retail Development. Excellent Exposure!!

### LOCATION OVERVIEW

- Daily Traffic Counts of 29,000 Cars per day
- Close to I-90 and Route 31 Interchange with over 102,000 vpd on I-90
- Only 2 miles from the Spring Hill Mall
- Significant residential just west and north of the property