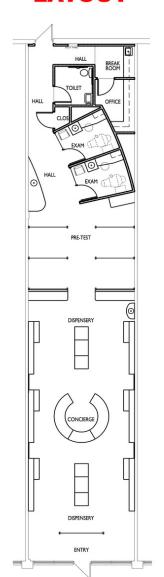

#### **PROPERTY OVERVIEW**

Former 2,000 square foot medical/retail space available for sublease at Markland Plaza; anchored by Best Buy, Bed Bath & Beyond, Five Below, Noble Romans, Starbucks and Panda Express.