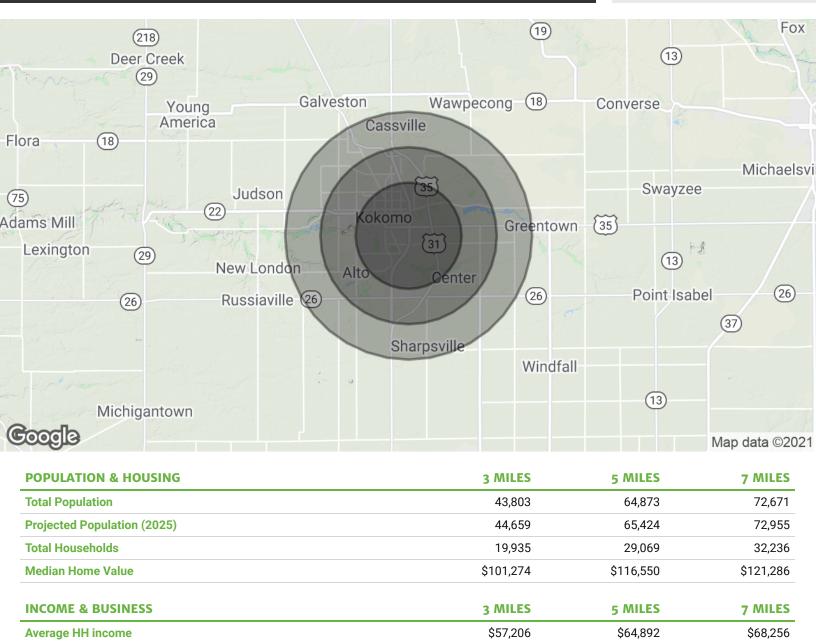

| DEMOGRAPHICS            | 3 MILES  | 5 MILES  |
|-------------------------|----------|----------|
| <b>Total Population</b> | 43,803   | 64,873   |
| Average HH Income       | \$57,206 | \$64,892 |
| Businesses              | 2,471    | 2,925    |
| Employees               | 32,072   | 37,377   |
| TRAFFIC COUNTS          |          |          |
| South Reed Road         |          | 25,098   |
| 18                      |          |          |

### **MIDLAND ATLANTIC PROPERTIES**

Indianapolis Office 3801 East 82nd Street, Suite B Indianapolis, IN 46240

**Daytime Population (16+ years)** 

**Total Businesses** 

**Total Employees** 

### JACQUE HAYNES, CCIM

47,557

2,471

32,072

Direct: 317.597.1708 Cell: 317.496.1391

jhaynes@midlandatlantic.us

60,445

2,925

37,377

63,842

3,041

38,285