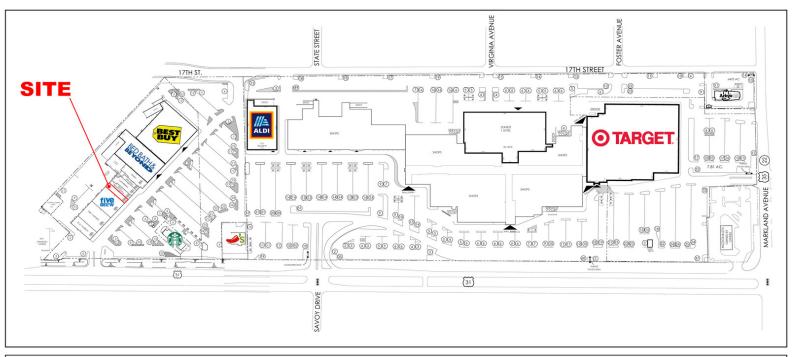

#### **PROPERTY OVERVIEW**

Former 2,000 square foot medical/retail space available for sublease at Markland Plaza; anchored by Best Buy, Bed Bath & Beyond, Five Below, Noble Romans, Starbucks and Panda Express.

### PROPERTY HIGHLIGHTS

- Located in the Heart of Kokomo's Retail Trade Area at Markland Plaza
- Target / Aldi Shadow Anchored
- Sublease Opportunity Expires 9/30/2026
- Excellent Condition Build Out Completed in Late 2016
- Prime Location Along Reed Road (US HWY 931)
- Over 32,000 Employees in 3 Mile Radius
- \$57,206 AHHI in 3 Miles
- Trade Area Expands over 10 Miles