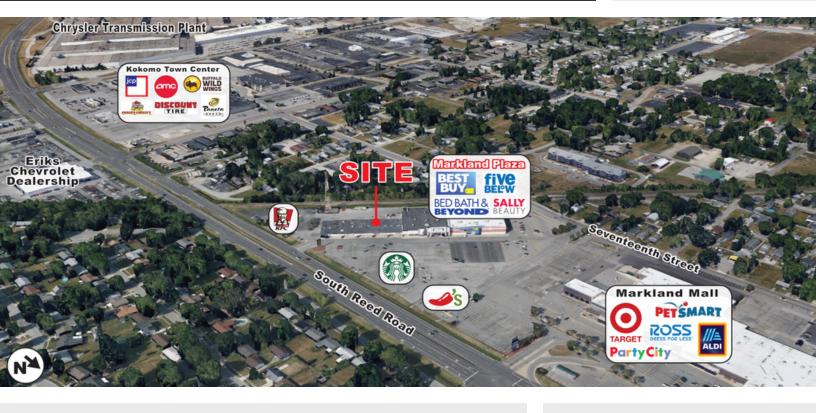

#### **PROPERTY OVERVIEW**

Former 2,000 square foot medical/retail space available for sublease at Markland Plaza; anchored by Best Buy, Bed Bath & Beyond, Five Below, Noble Romans, Starbucks and Panda Express.

### PROPERTY HIGHLIGHTS

- Located in the Heart of Kokomo's Retail Trade Area at Markland Plaza
- Target / Aldi Shadow Anchored
- Sublease Opportunity Expires 9/30/2026
- Excellent Condition Build Out Completed in Late 2016
- Prime Location Along Reed Road (US HWY 931)
- Over 32,000 Employees in 3 Mile Radius
- \$57,206 AHHI in 3 Miles
- Trade Area Expands over 10 Miles