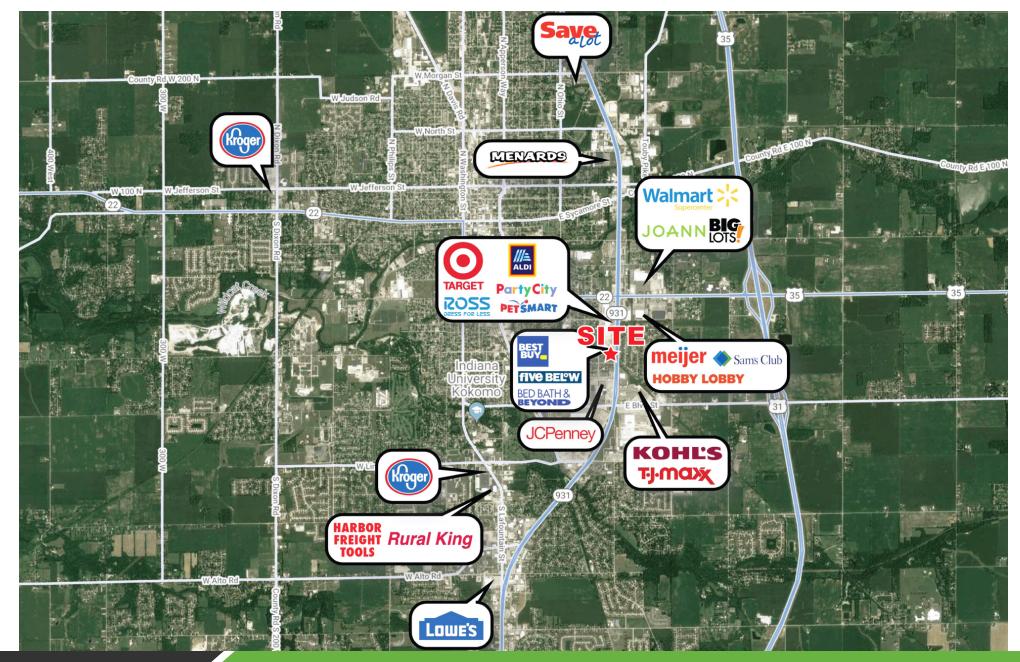

#### **PROPERTY OVERVIEW**

Former 2,000 square foot medical/retail space available for sublease at Markland Plaza; anchored by Best Buy, Bed Bath & Beyond, Five Below, Noble Romans, Starbucks and Panda Express.

### PROPERTY HIGHLIGHTS

- Located in the Heart of Kokomo's Retail Trade Area at Markland Plaza
- Target / Aldi Shadow Anchored
- Sublease Opportunity Expires 9/30/2026
- Excellent Condition Build Out Completed in Late 2016
- Prime Location Along Reed Road (US HWY 931)
- Over 32,000 Employees in 3 Mile Radius
- \$57,206 AHHI in 3 Miles
- Trade Area Expands over 10 Miles