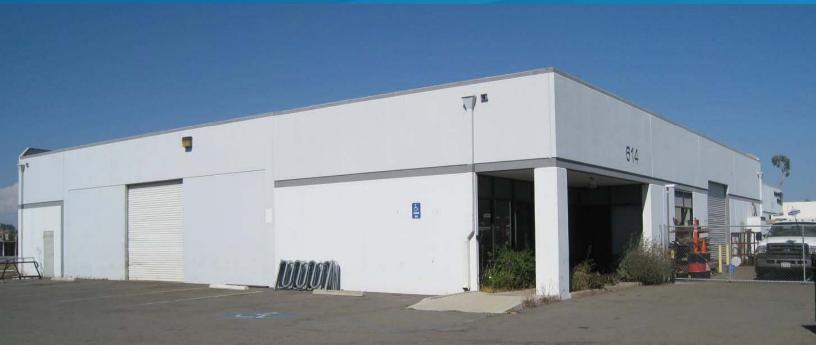

# FOR LEASE > FREESTANDING INDUSTRIAL BUILDING 8,117 SF With Fenced Yard

614 AIRPORT ROAD, OCEANSIDE, CA 92054

## **Property Features**

- > 8,117 SF industrial building
- > Fenced yard / parking area
- > Reception area, one (1) private office, one (1) restroom
- > Clear Height: 14.5'
- > Two (2) grade-level truck doors (12' x 12')
- > 400 amp, 120/208 volt, 3 phase power
- > Zoned light industrial
- ightarrow Convenient access to Highway 76 and Interstate 5