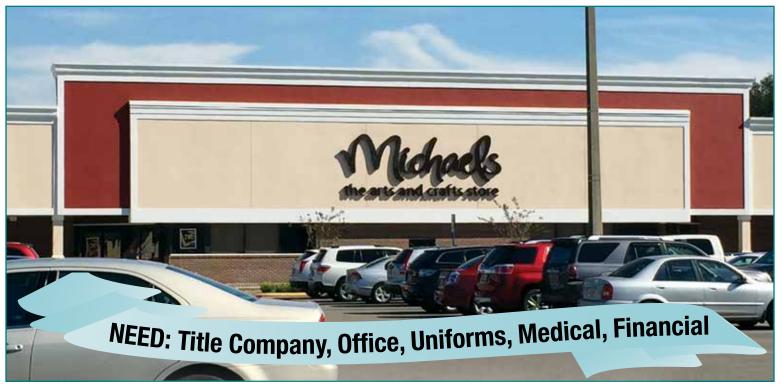

## **MARKET PLACE NORTH SHOPPING CENTER** 14803-14875 N. Dale Mabry Highway • Tampa, FL 33618

- BASE RENT \$18-\$21 PSF ANNUALLY
- > Operating Expenses \$5.75 psf annually
- > High visibility with easy access at controlled intersection
- > Signage available on N. Dale Mabry Highway and Bearss Ave.
- Now available 850 2,250 sf
- Combined vehicles per day N. Dale Mabry/Bearss 105,000