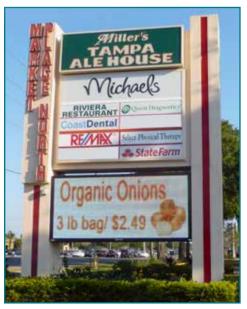

## **MARKET PLACE NORTH SHOPPING CENTER** 14803-14875 N. Dale Mabry Highway • Tampa, FL 33618

- BASE RENT \$18-\$21 PSF ANNUALLY
- > Operating Expenses \$5.75 psf annually
- > High visibility with easy access at controlled intersection
- > Signage available on N. Dale Mabry Highway and Bearss Ave.
- Now available 850 2,250 sf
- Combined vehicles per day N. Dale Mabry/Bearss 105,000