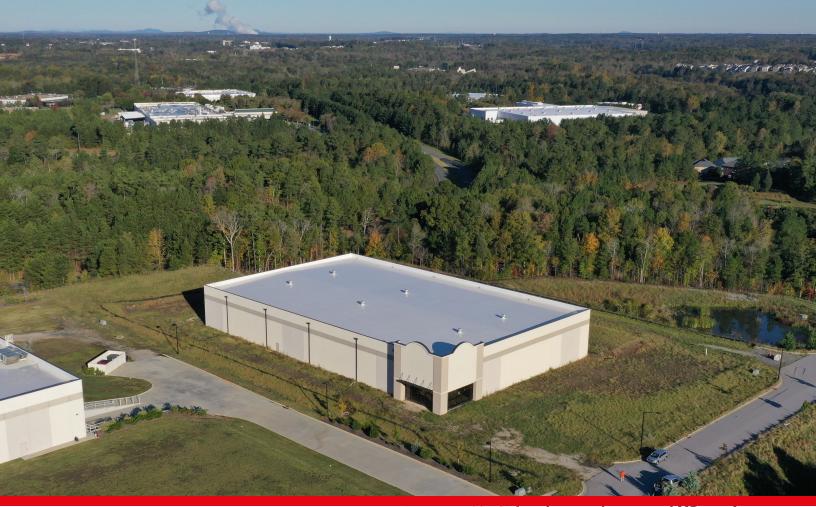

## For Sale

1247 APEX DRIVE ROCK HILL, SC

SPECULATIVE BUILDING LOCATED IN WATERFORD BUSINESS PARK

- ± 1 mile to Interstate 77
- $\pm$  25 miles to Charlotte Douglas International Airport
- Numerous amenities nearby
- Flexible site plan with expansion opportunities

## WATERFORD BUSINESS PARK

Located in Rock Hill, SC, this business park offers high quality sites, proximity to business amenities including hotels, conference centers, and convenience to I-77 and Charlotte. It is surrounded by respected corporate neighbors with an abundance of restaurant, retail, and residential choices.