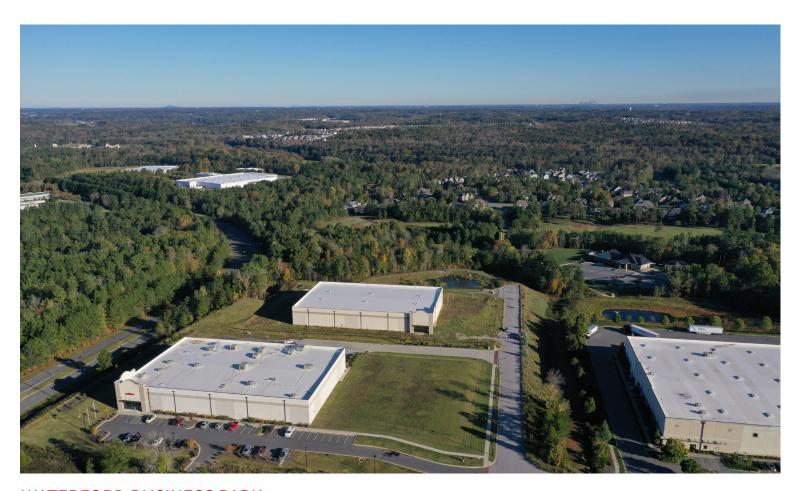

## WATERFORD BUSINESS PARK

Located in Rock Hill, SC, this business park offers high quality sites, proximity to business amenities including hotels, conference centers, and convenience to I-77 and Charlotte. It is surrounded by respected corporate neighbors with an abundance of restaurant, retail, and residential choices.