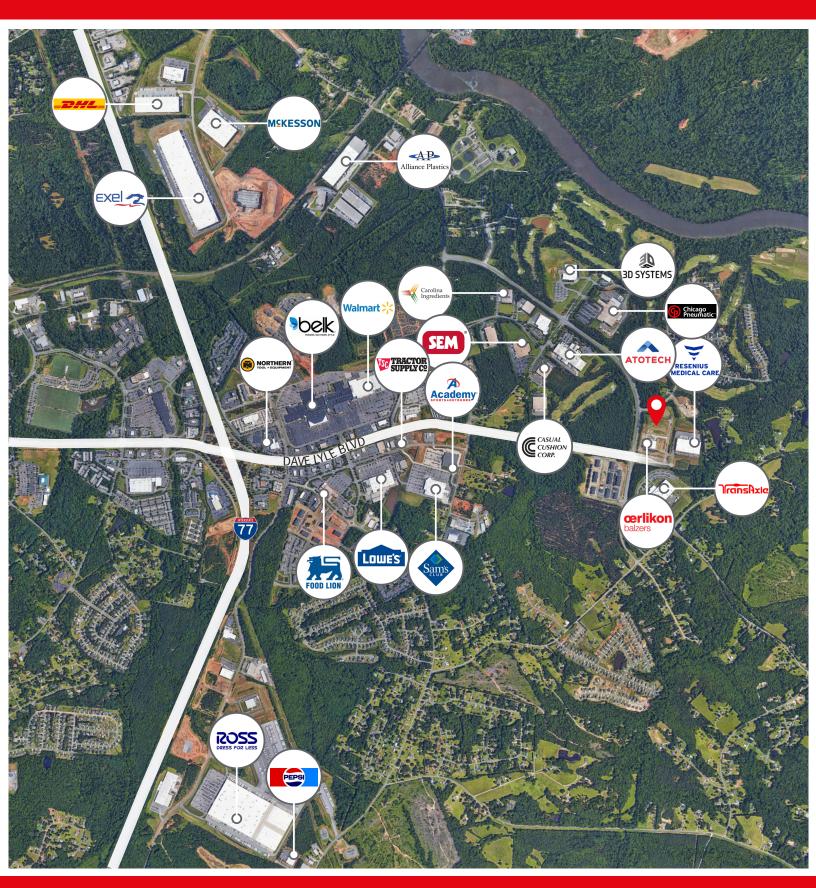

## WATERFORD BUSINESS PARK

Located in Rock Hill, SC, this business park offers high quality sites, proximity to business amenities including hotels, conference centers, and convenience to I-77 and Charlotte. It is surrounded by respected corporate neighbors with an abundance of restaurant, retail, and residential choices.