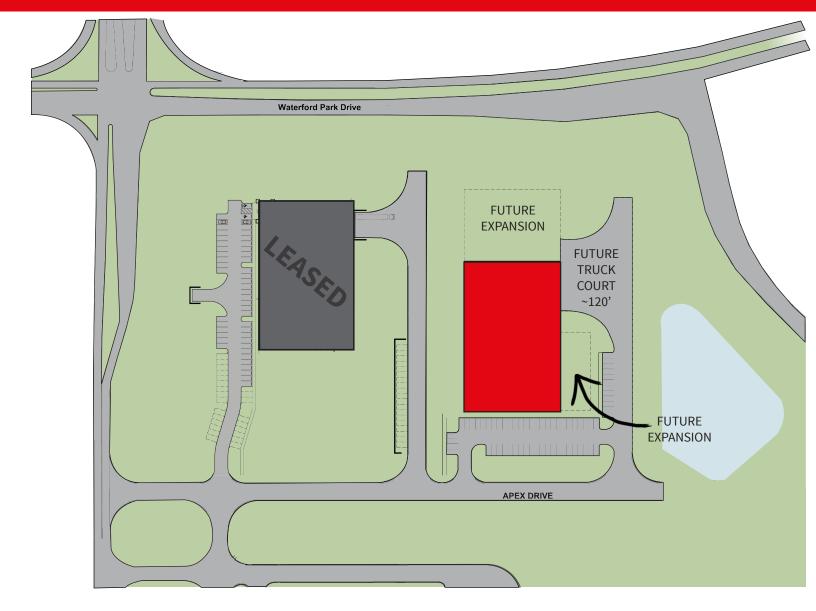

## For Sale

1247 APEX DRIVE ROCK HILL, SC

SPECULATIVE BUILDING LOCATED IN WATERFORD BUSINESS PARK

- ± 1 mile to Interstate 77
- $\pm$  25 miles to Charlotte Douglas International Airport
- Numerous amenities nearby
- Flexible site plan with expansion opportunities

## **BUILDING SPECIFICATIONS**

| Available SF                 | ± 40,000 SF (expandable)          |
|------------------------------|-----------------------------------|
| Year Built                   | 2018                              |
| Construction                 | Insulated precast concrete panels |
| Loading                      | Side                              |
| Clear Height                 | 26'                               |
| Column Spacing               | 40' X 50'6" (60' Bays)            |
| Lighting, floorslab, & other | To suit                           |
| Acres                        | 8.65                              |
| Sale Price                   | \$2,200,000 as-is                 |