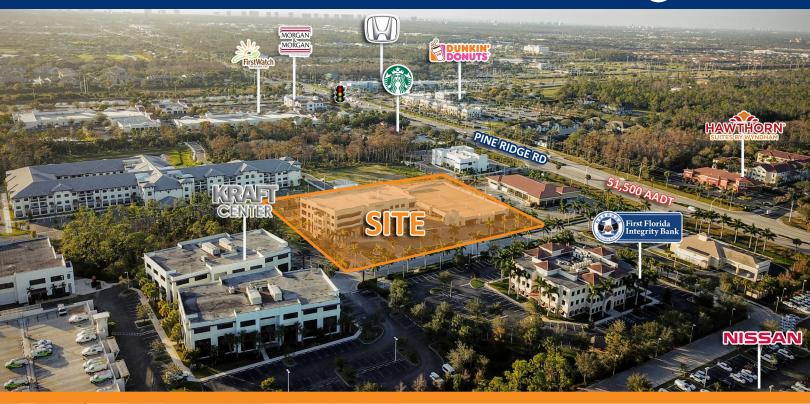

### PROPERTY INFORMATION

Lease Rate: \$27.00 PSF CAM Rate: \$10.00 PSF Suite 200 Space Available: 3,267 SF Suite 280 Space Available: 2,876 SF **Total RBA:** 60,000 SF 2017 Year Built: Pine Ridge Road AADT: 51,500 CPD