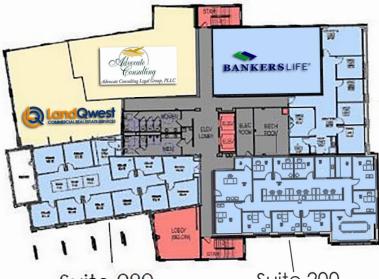

7,715     | 34,166                              | 92,919                                                           |
|           | 6,030<br>1.3%<br>\$121,781<br>2,732 | 6,030 49,150<br>1.3% 1.4%<br>\$121,781 \$115,985<br>2,732 22,615 |

(Applied Geographic Solutions 2020)

## LQWEST.COM/KRAFT-CENTER

Information obtained from owner(s) or other sources deemed reliable. We have no reason to doubt its accuracy, but cannot guarantee it. All properties subject to change or withdrawal without notice.





3555 Kraft Road, Suite 260, Naples, FL 34105

ADAM PALMER, CCIM, SIOR Principal, Managing Director

(b) D: 239.333.2507

C: 239.898.8686

apalmer@lgwest.com

#### LAURA CARI

**Broker Associate** 

D: 239.676.6870 🕔

C: 239.777.6703 (II)

Icari@lawest.com





















### SECOND FLOOR



Suite 280 2,876 RSF

Suite 200 3,267 RSF