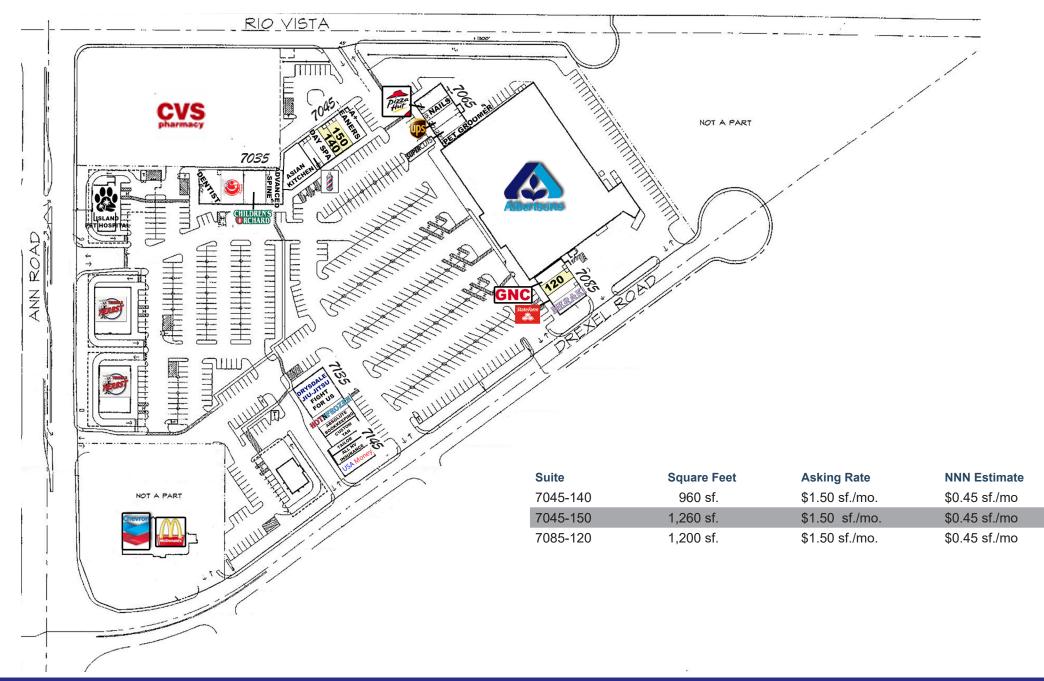

### **Rio Vista Plaza**

Rio Vista Plaza is located on the southeast corner of Ann Road and Drexel Road in Las Vegas, NV. It is situated less than a 1,000 feet east of the US-95 Highway and across the street from a Chevrolet and a Ford car dealership. This center is anchored by an Albertson's grocery store and features other tenants such as Allstate Insurance, CVS Pharmacy, GNC, McDonald's, Pizza Hut, Supercuts and The UPS Store.

- Less than 1,000 feet from the US-95 Highway
- Anchored by Albertson's grocery store and CVS Pharmacy

Kit Graski Director Lic #BS.0015934.LLC 702.570.5377 kgraski@roicre.com George Okinaka Executive Vice President Lic #S.0045747 702.570.5376 gokinaka@roicre.com Maureen Waters Senior Associate Lic #S.0169395 702.570.5124 mwaters@roicre.com Jonathan Serrano Associate Lic #S.0183243 702.570.5376 jonathan@roicre.com Population