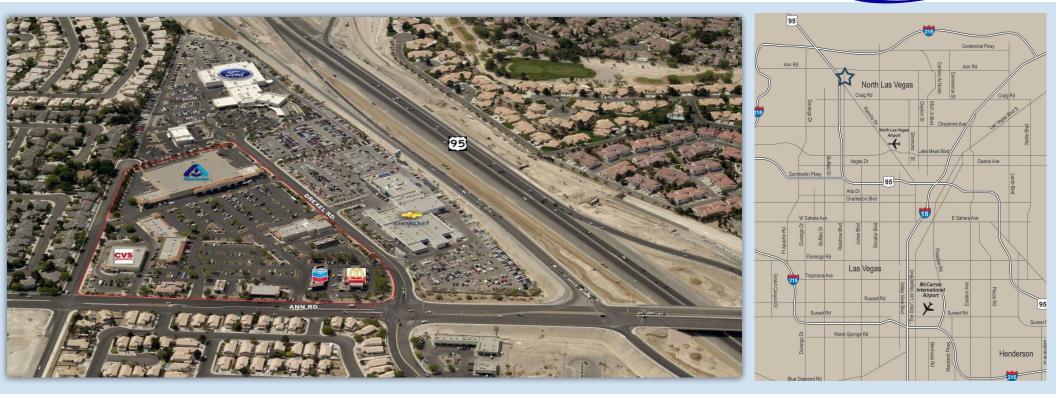

# FOR LEASE | RETAIL Rio Vista Plaza

7035 - 7145 W. Ann Road, Las Vegas NV 89130

### **Rio Vista Plaza**

Rio Vista Plaza is located on the southeast corner of Ann Road and Drexel Road in Las Vegas, NV. It is situated less than a 1,000 feet east of the US-95 Highway and across the street from a Chevrolet and a Ford car dealership. This center is anchored by an Albertson's grocery store and features other tenants such as Allstate Insurance, CVS Pharmacy, GNC, McDonald's, Pizza Hut, Supercuts and The UPS Store.

- Less than 1,000 feet from the US-95 Highway
- Anchored by Albertson's grocery store and CVS Pharmacy

Kit Graski Director Lic #BS.0015934.LLC 702.570.5377 kgraski@roicre.com George Okinaka Executive Vice President Lic #S.0045747 702.570.5376 gokinaka@roicre.com Maureen Waters Senior Associate Lic #S.0169395 702.570.5124 mwaters@roicre.com Jonathan Serrano Associate Lic #S.0183243 702.570.5376 jonathan@roicre.com Population