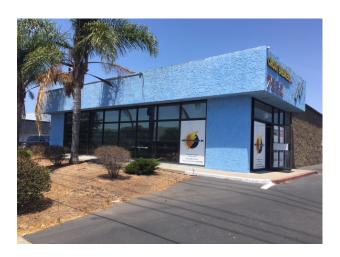

## **Kearny Mesa Showroom / Industrial For Lease**

# 8,178 SF For Lease

7980 Ronson Road, Suite A, San Diego, CA 92111

### PROPERTY FEATURES

- Suite A: Approximately 8,178 SF including 4,000 SF of **HVAC Showroom/Office**
- Pole Signage Available
- High Visibility with Ronson Road Frontage
- Industrial Showroom/Warehouse
- IL2-1 Zoning
- · Three Phase Power
- · 4 Grade Level Doors
- Sprinklered
- · 16' Clear Height
- Gas Available
- Please Do Not Disturb Back Tenant