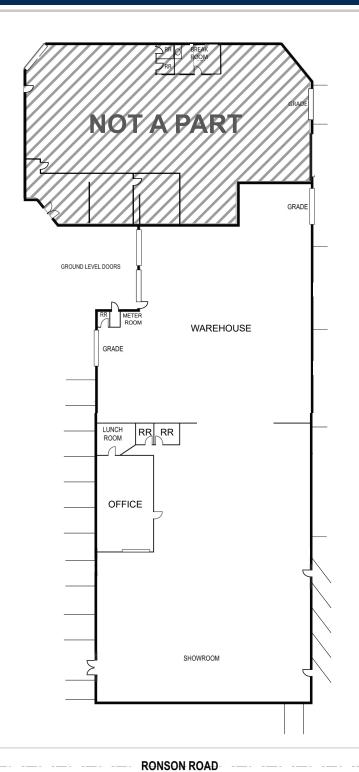

### PROPERTY FEATURES

- Suite A: Approximately 8,178 SF including 4,000 SF of **HVAC Showroom/Office**
- Pole Signage Available
- High Visibility with Ronson Road Frontage
- Industrial Showroom/Warehouse
- IL2-1 Zoning
- · Three Phase Power
- · 4 Grade Level Doors
- Sprinklered
- · 16' Clear Height
- Gas Available
- Please Do Not Disturb Back Tenant