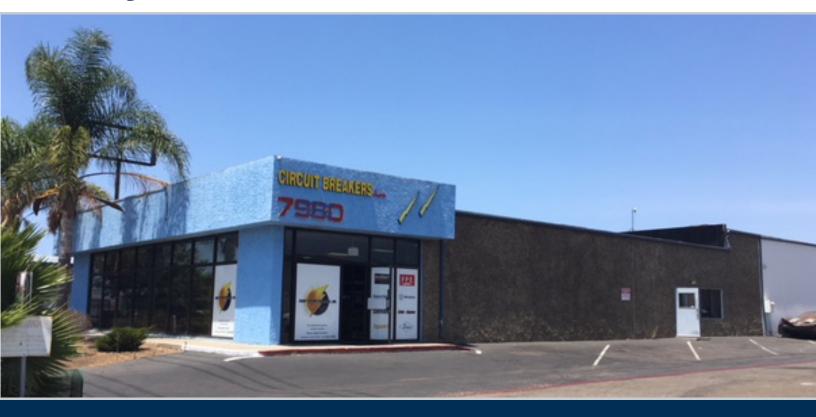

## **Kearny Mesa Showroom / Industrial For Lease**

# 8,178 SF For Lease

7980 Ronson Road, Suite A, San Diego, CA 92111

### PROPERTY FEATURES

- Suite A: Approximately 8,178 SF including 4,000 SF of **HVAC Showroom/Office**
- Pole Signage Available
- High Visibility with Ronson Road Frontage
- Industrial Showroom/Warehouse
- IL2-1 Zoning
- · Three Phase Power
- · 4 Grade Level Doors
- Sprinklered
- · 16' Clear Height
- Gas Available
- Please Do Not Disturb Back Tenant