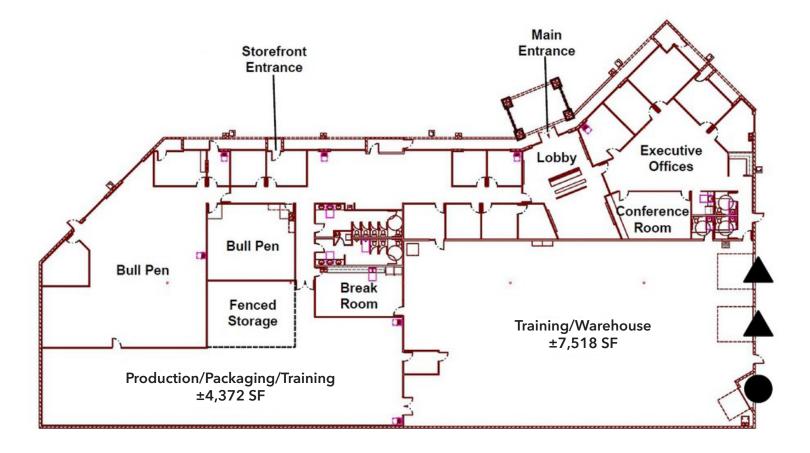

### BUILDING FEATURES:

- Total Building: ±24,279 SF
  - ±12,389 SF Office High level remodel
  - ±4,372 SF Manufacturing with heavy power on site
  - ±7,518 SF Warehouse (A/C & EVAP)
- 100% HVAC, excellent condition
- Corporate Hq. Fiber into building
- Parking: 54 spaces, including 2 handicap
- Truck Doors: 2 (12' x 12')
- Truck well/loading dock: 1 (9' x 10')
- Clear Height: 20'
- Power: 120/208v + 1000 Amps 3 Phase
- Fully Sprinklered