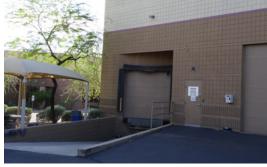

### BUILDING FEATURES:

- Total Building: ±24,279 SF
  - ±12,389 SF Office High level remodel
  - ±4,372 SF Manufacturing with heavy power on site
  - ±7,518 SF Warehouse (A/C & EVAP)
- 100% HVAC, excellent condition
- Corporate Hq. Fiber into building
- Parking: 54 spaces, including 2 handicap
- Truck Doors: 2 (12' x 12')
- Truck well/loading dock: 1 (9' x 10')
- Clear Height: 20'
- Power: 120/208v + 1000 Amps 3 Phase
- Fully Sprinklered