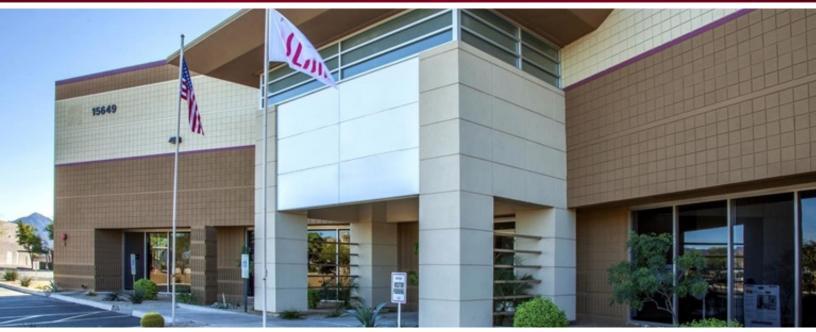

## 15649 N. Greenway-Hayden Loop Scottsdale, Arizona

## HIGH VISIBILITY WITH PRIME SCOTTSDALE AIRPARK LOCATION

FOR MORE INFORMATION PLEASE CONTACT:

### BUILDING FEATURES:

- Total Building: ±24,279 SF
  - ±12,389 SF Office High level remodel
  - ±4,372 SF Manufacturing with heavy power on site
  - ±7,518 SF Warehouse (A/C & EVAP)
- 100% HVAC, excellent condition
- Corporate Hq. Fiber into building
- Parking: 54 spaces, including 2 handicap
- Truck Doors: 2 (12' x 12')
- Truck well/loading dock: 1 (9' x 10')
- Clear Height: 20'
- Power: 120/208v + 1000 Amps 3 Phase
- Fully Sprinklered