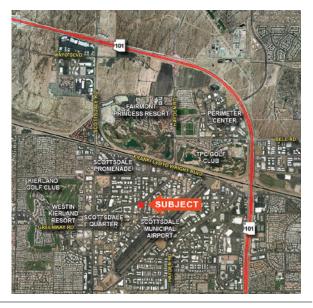

### AMENITIES:

- Over 300' of frontage on Greenway Hayden Loop with major tenant signage available
- Close proximity to: excellent restaurants at Scottsdale Quarter, Kierland Commons, Scottsdale
  Promenade, 5 Star Westin Kierland resort, 5 Star Fairmont Scottsdale
- Princess Resort, Kierland Golf Club, TPC Golf Club, and Loop 101 Fwy.
- 2 minutes to private air transportation at Scottsdale Airport
- Rare single tenant opportunity with significant corporate
- Call Center Capable