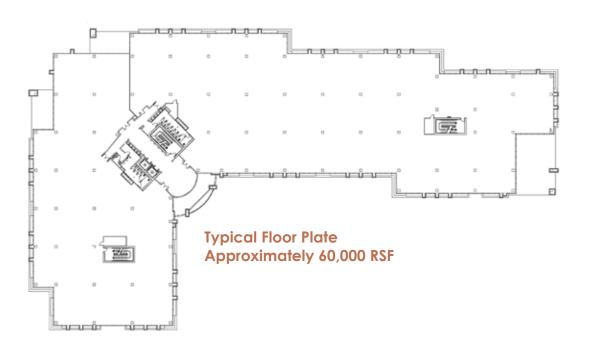

## Large Block of Space Available

At Raintree, tenants will find large, L-shaped floor plates that allow for maximum flexibility in layout and design. The benefit? You can accommodate more employees – comfortably – in less square footage.

Up to ±26,000 SF Available