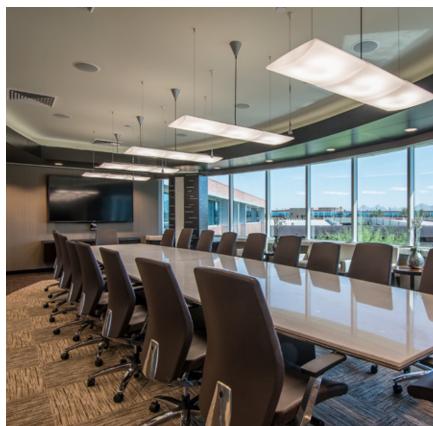

## Large Block of Space Available

At Raintree, tenants will find large, L-shaped floor plates that allow for maximum flexibility in layout and design. The benefit? You can accommodate more employees – comfortably – in less square footage.

Up to ±26,000 SF Available