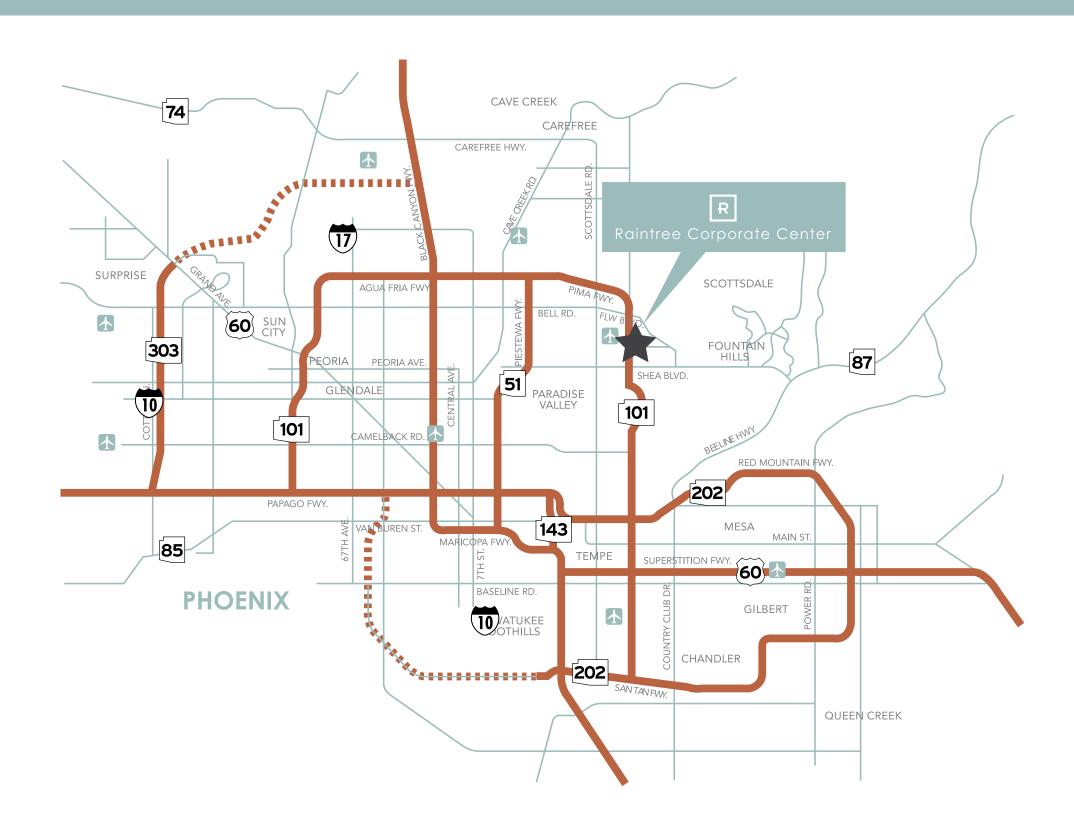

MANAGEMENT



A Fortune 500 and S&P 500 company headquartered in Los Angeles, CBRE is the world's largest commercial real estate services firm (in terms of 2010 revenue). With approximately 31,000 employees, the company serves real estate owners, investors and occupiers through more than 300 offices worldwide.

LEASING: MANAGEMENT:
Bryan Taute Logan Mather
602.735.1710 480.275.5654

bryan.taute@cbre.com logan.mather@cbre.com

#### Interior Architect



Completing over 1.5 million square feet per year as a full service interior architecture firm, PDO has designed and constructed over forty-five million square feet, to date. They are proud of their client retention and are the Architect of Record for 65-plus properties in the Phoenix metropolitan area.

## Strategically Located on Loop 101



# Convenient Freeway Access



## Amenity Rich Environment



O.H.S.O.
EATERY + DISTILLERY



























DUNKIN' DONUTS

### Amenity Map



#### LEGEND

#### Restaurants

- 1. Bourbon Steak
- 2. AGAVE Southwest Bar & Grill
- 3. Over/Easy 18° Bar & Grill
- **4.** McDonald's Twin Peaks
- 5. El Pollo Loco Rubio's Grabbagreen Potbelly Sandwich Shop Wildflower Bread Company Zen Culinary
- O.H.S.O Distillery
  Studio Movie Grill
  Peter Piper Pizza
  Big City Bagels
- 7. Hot, Noodles, Cold Sake Skeptical Chymist
- 3. Wendy's
- 9. Arriba Mexican Grill
- 10. Starbucks Dunkin' Donuts Capriotti's Sandwich Senor Tacos
- 11. Chick-fil-A
- 12. Jimmy John's
- Panera Bread
   New York Pizza/Deli
   IHOP
- **14.** Subway Pei Wei Asian Diner
- 15. K O'Donnell's Bar & Grille Habanero's Mexica