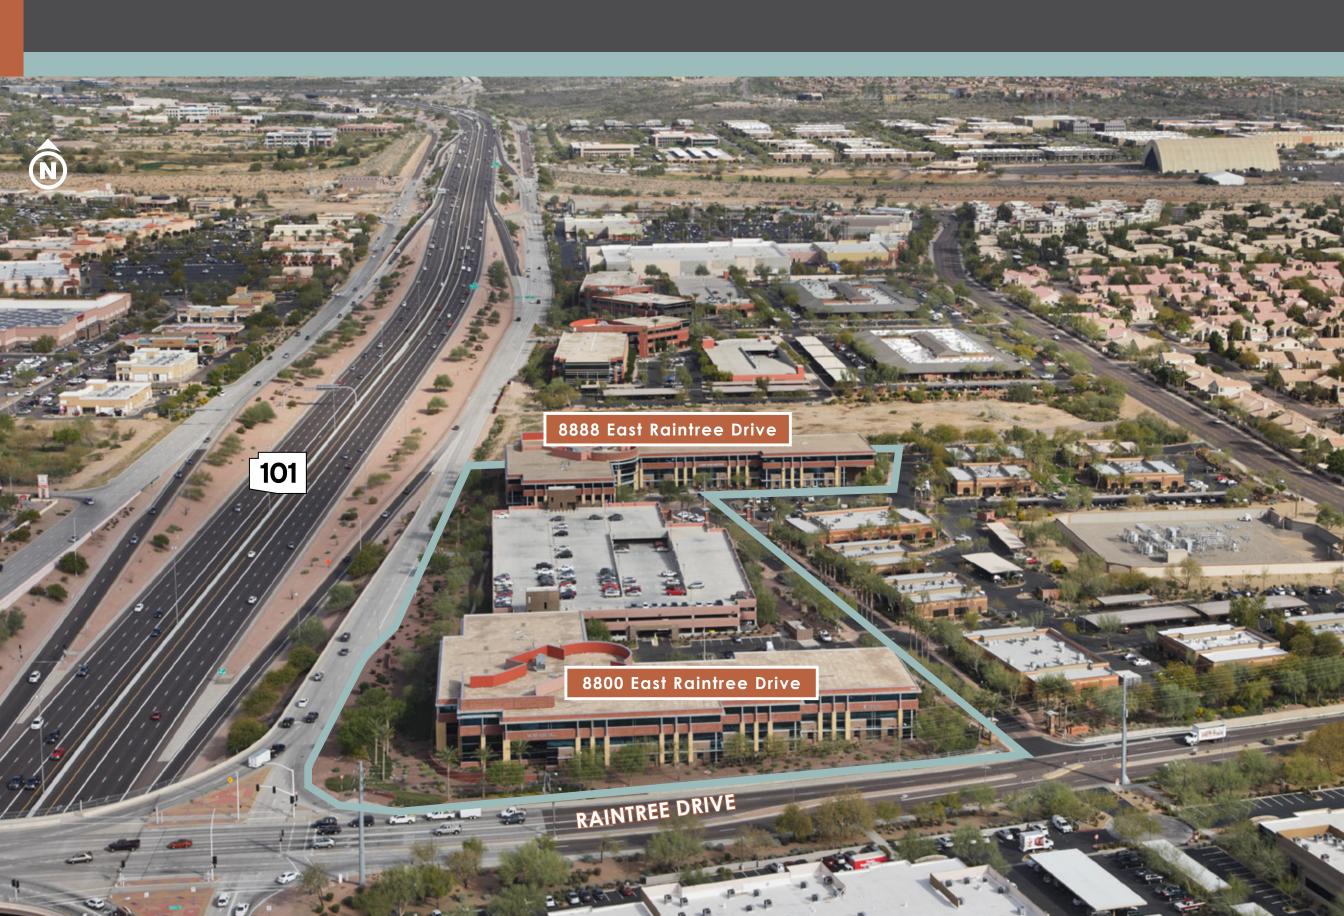

8800 & 8888 East Raintree Drive | Scottsdale, Arizona

## Large Block of Space Available

At Raintree, tenants will find large, L-shaped floor plates that allow for maximum flexibility in layout and design. The benefit? You can accommodate more employees – comfortably – in less square footage.

Up to ±26,000 SF Available