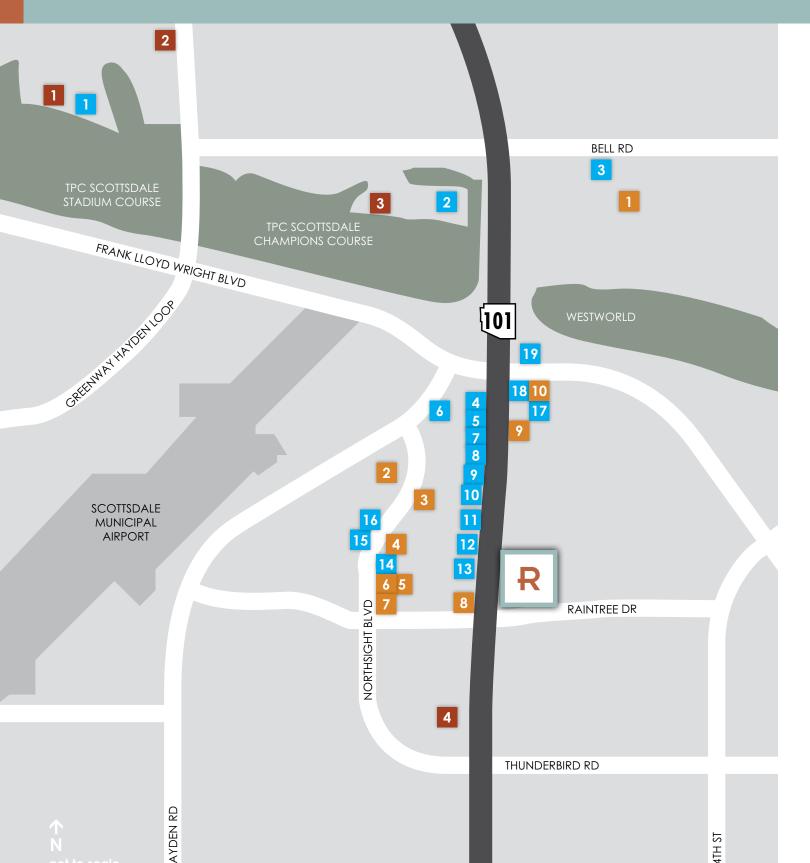

### Amenity Map

#### LEGEND

#### Restaurants

- 1. Bourbon Steak
- 2. AGAVE Southwest Bar & Grill
- 3. Over/Easy 18° Bar & Grill
- **4.** McDonald's Twin Peaks
- 5. El Pollo Loco Rubio's Grabbagreen Potbelly Sandwich Shop Wildflower Bread Company Zen Culinary
- O.H.S.O Distillery
  Studio Movie Grill
  Peter Piper Pizza
  Big City Bagels
- 7. Hot, Noodles, Cold Sake Skeptical Chymist
- 3. Wendy's
- 9. Arriba Mexican Grill
- 10. Starbucks Dunkin' Donuts Capriotti's Sandwich Senor Tacos
- 11. Chick-fil-A
- 12. Jimmy John's
- Panera Bread
   New York Pizza/Deli
   IHOP
- **14.** Subway Pei Wei Asian Diner
- 15. K O'Donnell's Bar & Grille Habanero's Mexican Grill Firehouse Subs

- 16. Corleone's Twisted Rose Winery & Eatery Grimaldi's Pizzeria Greek Gyros Carl's Jr. Kado Sushi Sake
- 17. Ono Hawaiian BBQ Streets of New York Subway
- 18. Boston Market
  Einstein Bros Bagels
  Jamba Juice
  Cafe' Rio Mexican Grill
  Taco Bell
- 19. Wok Box Smashburger Teharu Sushi

#### Services/Retail

- 1. Mountainside Fitness
- 2. Home Depot Costco
- 3. Walmart
- . Sam's Club
- 5. Whole Foods
- 5. Wells Fargo
- 7. EOS Fitness
- Bank of America
- 7. Target
- 10. Albertson's

#### Hotels

- 1. Fairmont Scottsdale Princess
- 2. Sheraton Desert Oasis Villas
- **3.** Scottsdale Marriott at McDowell Mtn. Wingate by Wyndham