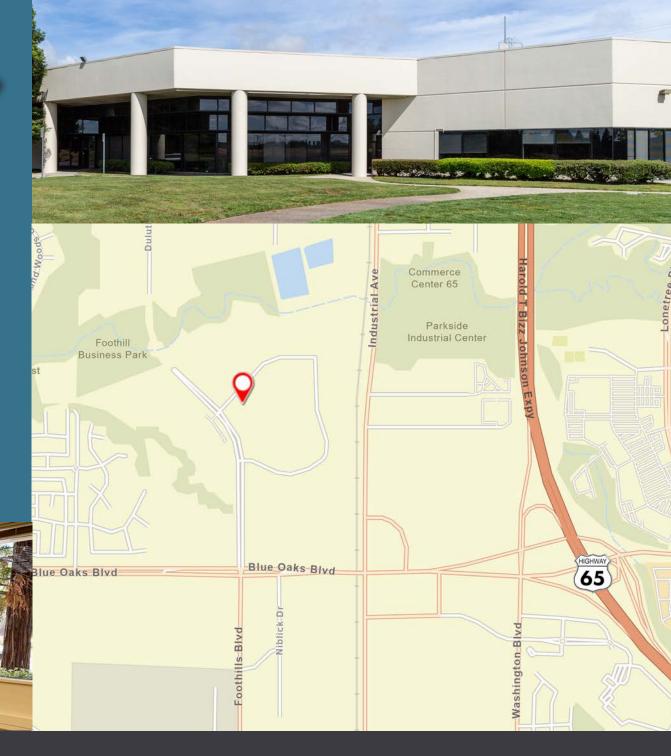

10031 Foothills Blvd., Roseville, CA 95747 AVAILABLE FOR LEASE

Kannon Kuhn Associate Dominic Borrecco Associate (916) 677-8185 kannon.kuhn@tricommercial.com DRE #02079314
(916) 677-8173 dominic.borrecco@tricommercial.com DRE #02099151

## NEARBY AMENITIES

10031 Foothills Blvd

RC Wiley, Sportsman's Warehouse, Lucille's BBQ, Grocery Outlet, Starbucks, California Backyard, Petco, Dollar Tree, Crunch Fitness, UFC Gym, Century Theaters, Spavia Day Spa, Carl's Jr, Original Mel's Diner, FedEx, Skipolini's, Goodyear Auto Service, Sports Clips, The Music Yard, GNC, Yummy Poke, Crazy Sushi, Pink Martini, Pho Hot, Xtreme Craze, Yakety Yak Wireless, Mattress Firm, The Blind Spot, Body Head Yoga, Rockler Hardware