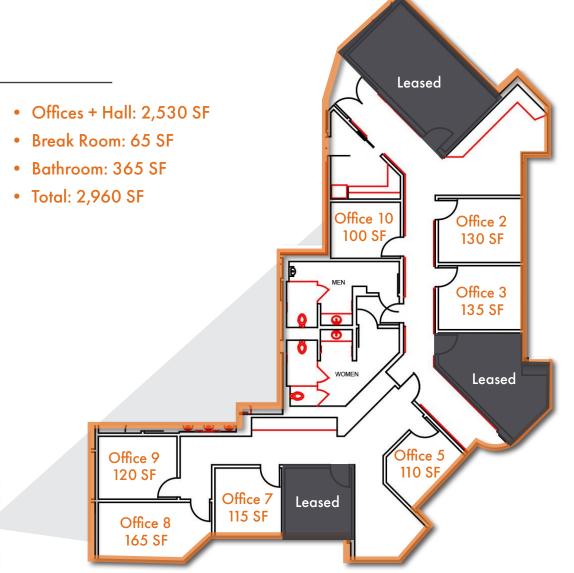

## FLOOR PLAN

#### Available For Lease:

- Office 1 / 255 SF: LEASED
- Office 2 / 130 SF: \$650
- Office 3 / 135 SF: \$650
- Office 4 / 185 SF: LEASED
- Office 5 / 110 SF: \$600
- Office 6 / 120 SF: LEASED
- Office 7 / 115 SF: \$600
- Office 8 / 165 SF: \$600
- Office 9 / 120 SF: \$600
- Office 10 / 100 SF: \$600