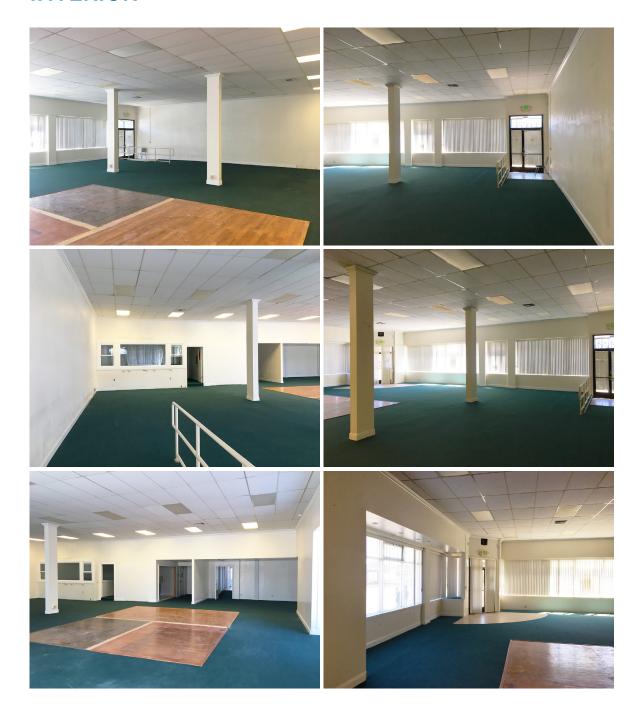

# **INTERIOR**

**GARY WARD** 

415.321.7483 | gw@brsf.co | DRE #01208708

#### **PROPERTY HIGHLIGHTS**

- · Great Exposure for Building and Signage Opportunity
- Excellent Window Lining Offers Plenty of Natural Lighting
- · Primarily Open Floor Plan with High Ceiling
- 2 Double-Door Entries
- 2 Updated Restrooms
- 1 Block from Public Parking Lot