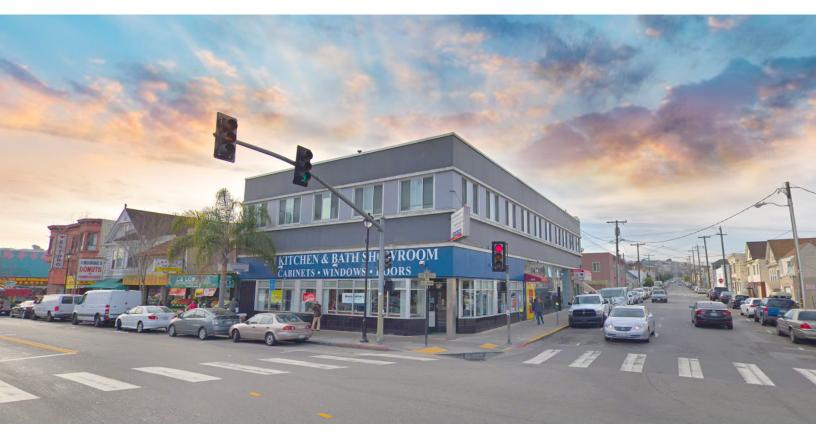

# CORNER RETAIL/CAFÉ IN VIBRANT PORTOLA SHOPPING HUB **GROUND FLOOR SPACE FOR LEASE**

2450 SAN BRUNO AVENUE, SAN FRANCISCO, CA 94134

## PORTOLA DISTRICT

CROSS STREET: SILLIMAN STREET

SIZE

±3,600 SF

RETAIL/RESTAURANT/CAFÉ SPACE FOR LEASE

## **AVAILABLE FOR IMMEDIATE OCCUPANCY**

**EXCEPTIONAL LOCATION within The Portola District's** main shopping corridor—San Bruno Avenue. This spacious property is situated in San Francisco's sunny southeastern neighborhood surrounded by a diversely popular array of cafés, diners, bakeries, delicatessens and markets.

#### **PROPERTY HIGHLIGHTS**

- · Great Exposure for Building and Signage Opportunity
- Excellent Window Lining Offers Plenty of Natural Lighting
- · Primarily Open Floor Plan with High Ceiling
- 2 Double-Door Entries
- 2 Updated Restrooms
- 1 Block from Public Parking Lot

# **EXTERIOR**

**GARY WARD** 

415.321.7483 | gw@brsf.co | DRE #01208708