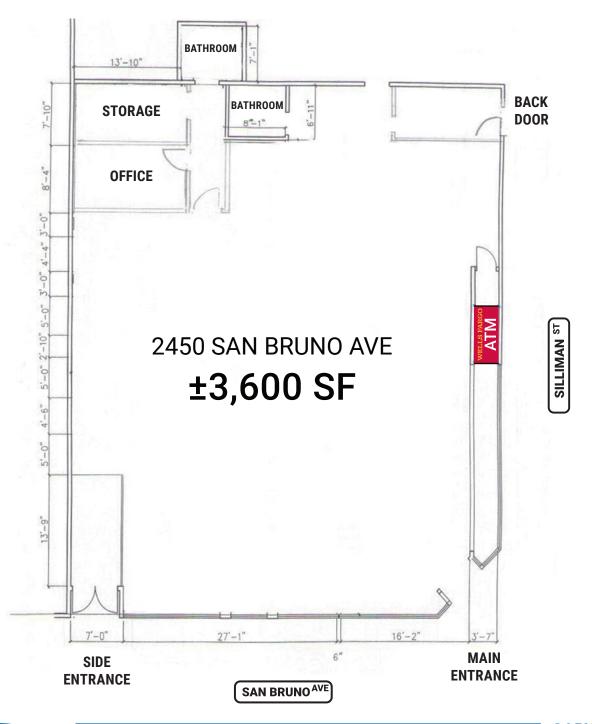

# **FLOOR PLAN**

## PORTOLA DISTRICT

CROSS STREET: SILLIMAN STREET

SIZE

±3,600 SF

RETAIL/RESTAURANT/CAFÉ SPACE FOR LEASE