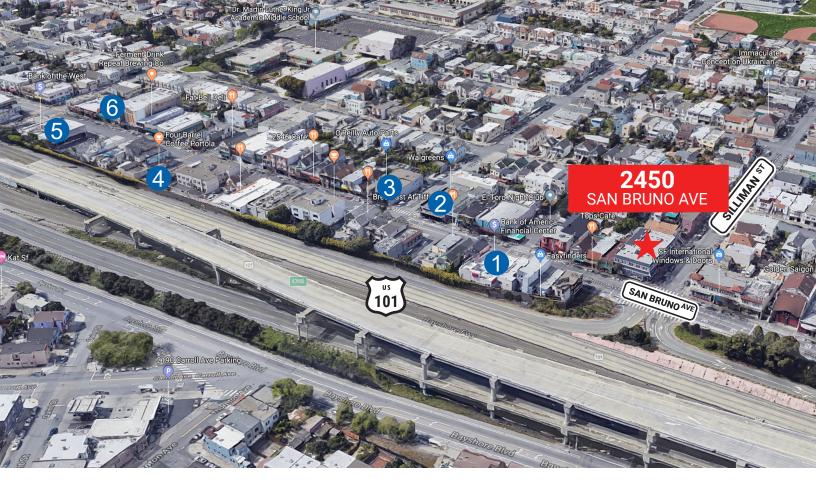

### POPULAR NEARBY TENANTS

## **AVAILABLE FOR IMMEDIATE OCCUPANCY**

**EXCEPTIONAL LOCATION within The Portola District's** main shopping corridor—San Bruno Avenue. This spacious property is situated in San Francisco's sunny southeastern neighborhood surrounded by a diversely popular array of cafés, diners, bakeries, delicatessens and markets.