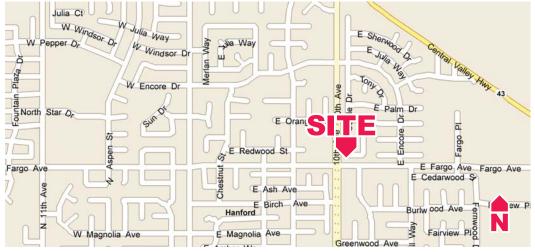

(CAM: \$0.32± per SF)

**ZONING:** Neighborhood/Commercial

- Neighborhood shopping center in the fast growing area in Kings County
- A major signalized intersection in northwest Hanford
- Surrounded by new single and multi-family residential
- 50% of population with gross income in excess of \$36,000/year
- Uses Apparel, Bakery, Banks, Bicycle Shop, Book Store, Camera Shop, Check Cashing, Commercial Offices (non-medical), Copy Shop, Florist, Gift Shop, Pet Store, Health Food, Restaurant, Movie Rental

# 10th and Fargo - Hanford, California