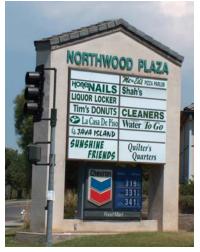

#### **AVAILABLE SPACES:**

2463 N. 10th - 1,860± SF, #7

2459 N. 10th - 1,250± SF, #8

2455 N. 10th - 1,250± SF, #9

2451 N. 10th - 1,070± SF, #10

2443 N. 10th - 1,400± SF, #12

2427 N. 10th - 2,500± SF, #13

LEASE RATE: \$0.95 per SF Plus CAM

(CAM: \$0.32± per SF)

**ZONING:** Neighborhood/Commercial

- Neighborhood shopping center in the fast growing area in Kings County
- A major signalized intersection in northwest Hanford
- Surrounded by new single and multi-family residential
- 50% of population with gross income in excess of \$36,000/year
- Uses Apparel, Bakery, Banks, Bicycle Shop, Book Store, Camera Shop, Check Cashing, Commercial Offices (non-medical), Copy Shop, Florist, Gift Shop, Pet Store, Health Food, Restaurant, Movie Rental