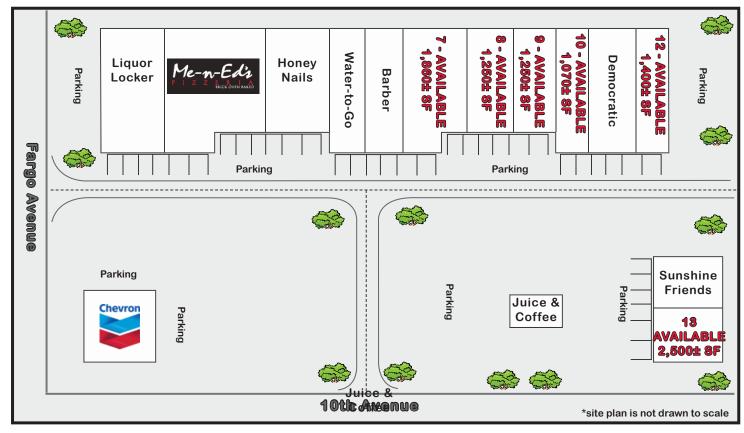

#### **AVAILABLE SPACES:**

2463 N. 10th - 1,860± SF, #7

2459 N. 10th - 1,250± SF, #8

2455 N. 10th - 1,250± SF, #9

2451 N. 10th - 1,070± SF, #10

2443 N. 10th - 1,400± SF, #12

2427 N. 10th - 2,500± SF, #13

LEASE RATE: \$0.95 per SF Plus CAM

(CAM: \$0.32± per SF)

**ZONING:** Neighborhood/Commercial

- Neighborhood shopping center in the fast growing area in Kings County
- A major signalized intersection in northwest Hanford
- Surrounded by new single and multi-family residential
- 50% of population with gross income in excess of \$36,000/year
- Uses Apparel, Bakery, Banks, Bicycle Shop, Book Store, Camera Shop, Check Cashing, Commercial Offices (non-medical), Copy Shop, Florist, Gift Shop, Pet Store, Health Food, Restaurant, Movie Rental