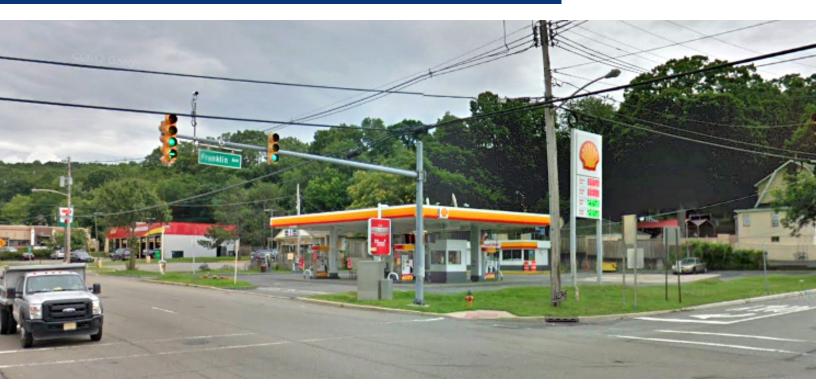

# **PROPERTY OVERVIEW**

Available Immediately: 600 SF service station for sale on .473 acres
 in Rockaway NJ

# **PROPERTY HIGHLIGHTS**

- Available Immediately
- Land Area: .473 Acres
- Building Size: 600 SF Freestanding Building
- Existing Shell Gas Station
- Keep as Gas Station or Redevelopment Site
- Signalized Intersection
- Excellent Highway Exposure & Access