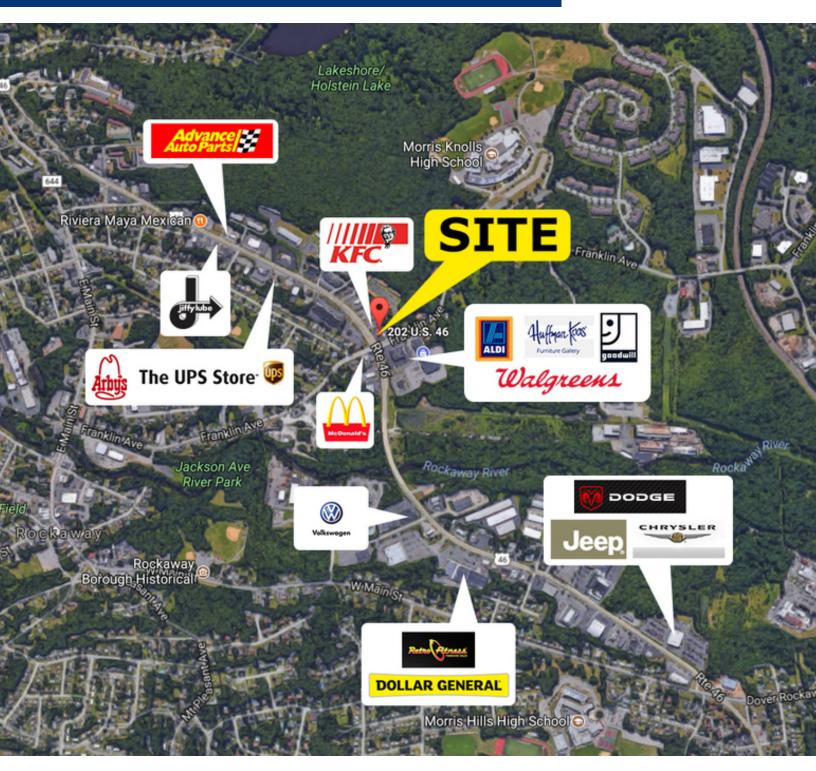

# OFFERING SUMMARY Sale Price: Negotiable Building Size: 600 SF NEIGHBORING TENANTS DODE DODE