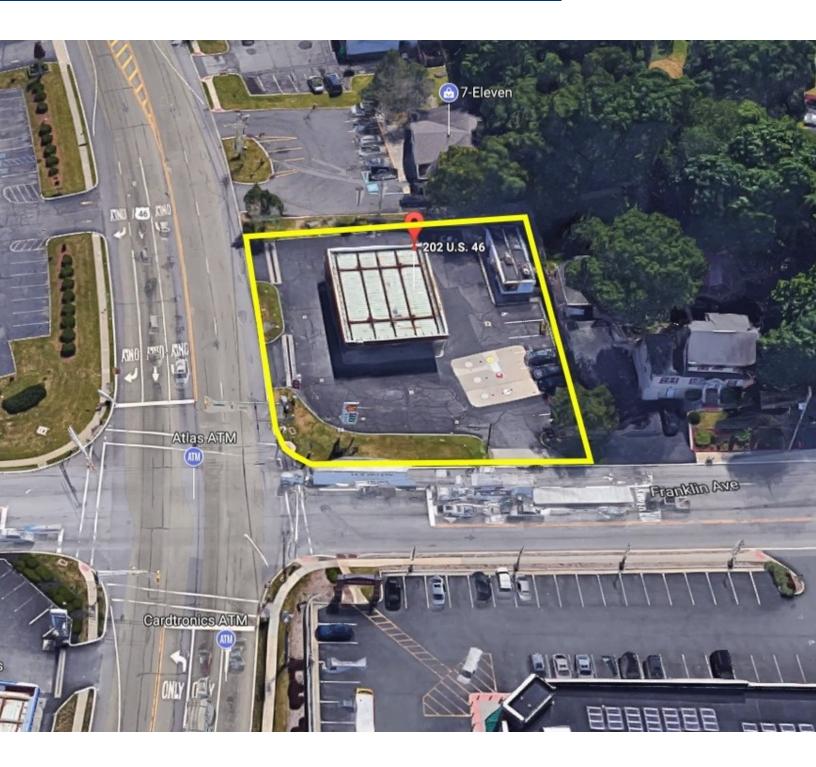

# **PROPERTY OVERVIEW**

Available Immediately: 600 SF service station for sale on .473 acres
 in Rockaway NJ

# **PROPERTY HIGHLIGHTS**

- Available Immediately
- Land Area: .473 Acres
- Building Size: 600 SF Freestanding Building
- Existing Shell Gas Station
- Keep as Gas Station or Redevelopment Site
- Signalized Intersection
- Excellent Highway Exposure & Access