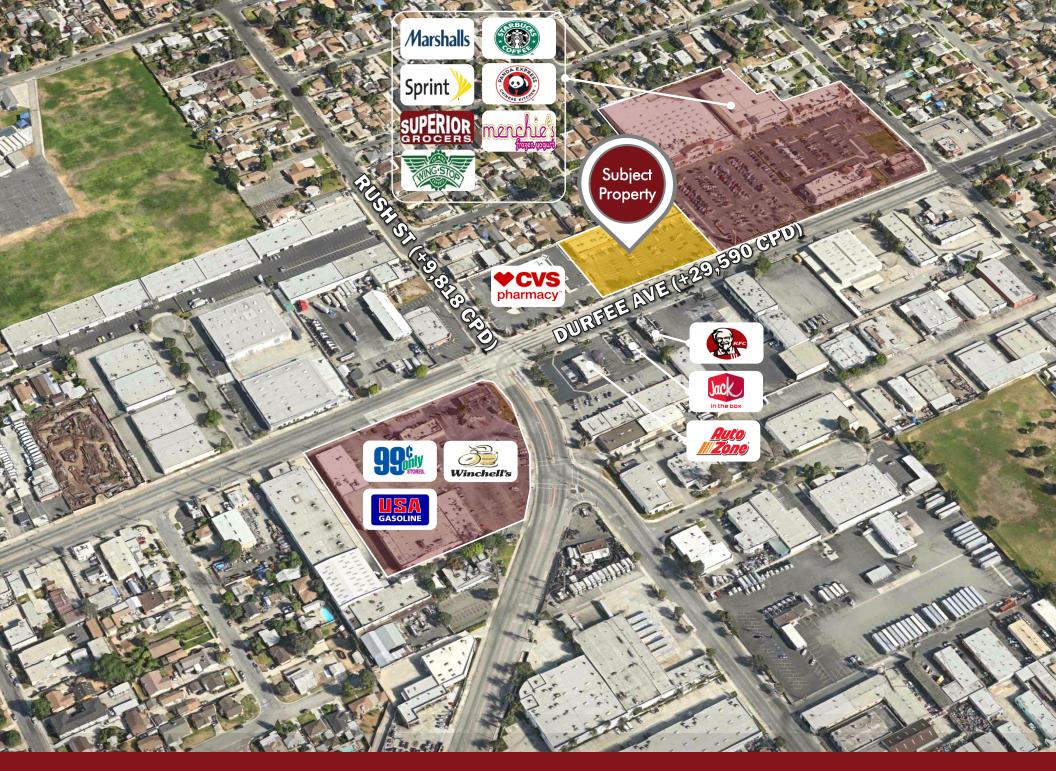

## **Property Highlights**

**SUPERIOR** anchored center.

Highly visible retail location.

Co-anchors: CVS

Retailers in the immediate area

include:

#### SITE PLAN

#### **DURFEE AVE**

The information above has been obtained from sources believed reliable. While we do not doubt its accuracy, we have not verified it and make no guarantee, warranty or representation about it. It is your responsibility to independently confirm its accuracy and completeness.