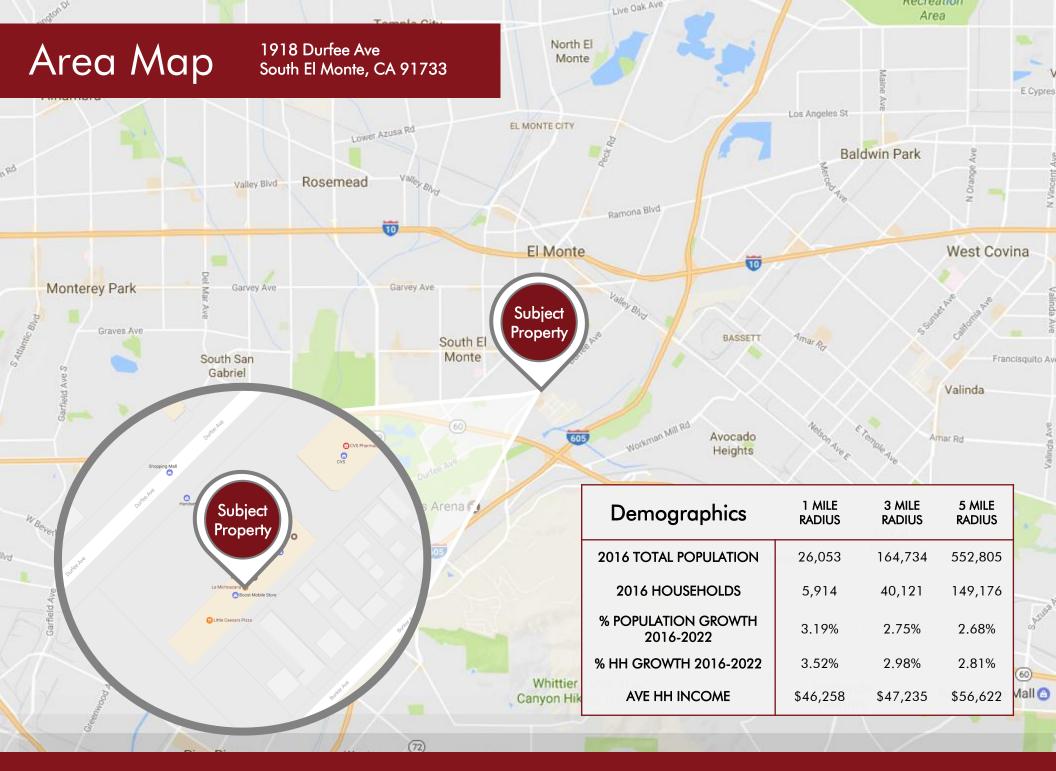

helle Suh
CA BRE #01335563
Direct (213) 251-9000
Mobile (213) 220-6005
michellesuh@korusre.com



### **Property Description**

1918 Durfee Ave **ADDRESS** 

South El Monte, CA 91733

**LEASE RATE** \$2.00 + NNN

**BUILDING SIZE** +1,200 sq. ft.

**BUILT** 2009

**PARKING** +138 parking spaces

## **Property Highlights**

**SUPERIOR** anchored center.

Highly visible retail location.

Co-anchors: CVS







Retailers in the immediate area

include:













#### SITE PLAN







#### **DURFEE AVE**

















The information above has been obtained from sources believed reliable. While we do not doubt its accuracy, we have not verified it and make no guarantee, warranty or representation about it. It is your responsibility to independently confirm its accuracy and completeness.