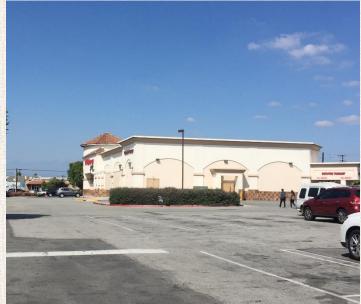

### **Property Description**

1918 Durfee Ave **ADDRESS** 

South El Monte, CA 91733

**LEASE RATE** \$2.00 + NNN

**BUILDING SIZE** +1,200 sq. ft.

**BUILT** 2009

**PARKING** +138 parking spaces

## **Property Highlights**

**SUPERIOR** anchored center.

Highly visible retail location.

Co-anchors: CVS

Retailers in the immediate area

include: