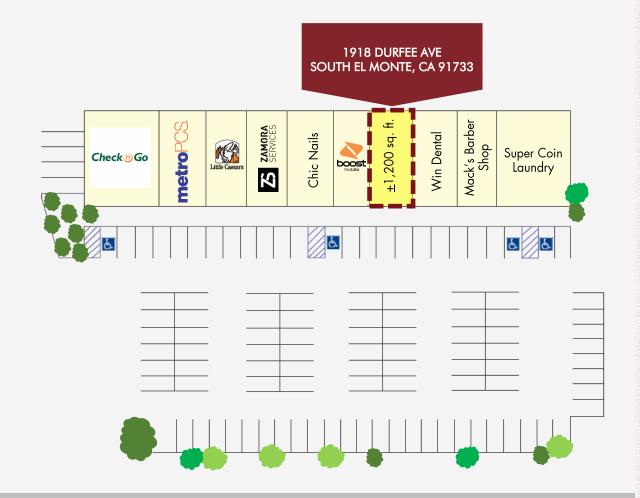

# 1918 Durfee Ave South El Monte, CA 91733



Mark Hong CA BRE # 01067529 Direct (213) 251-9000 Mobile (213) 700-6780 markhong@korusre.com Michelle Suh
CA BRE #01335563
Direct (213) 251-9000
Mobile (213) 220-6005
michellesuh@korusre.com



### **Property Description**

1918 Durfee Ave **ADDRESS** 

South El Monte, CA 91733

**LEASE RATE** \$2.00 + NNN

**BUILDING SIZE** +1,200 sq. ft.

**BUILT** 2009

**PARKING** +138 parking spaces

## **Property Highlights**

**SUPERIOR** anchored center.

Highly visible retail location.

Co-anchors: CVS







Retailers in the immediate area

include:













#### SITE PLAN







#### **DURFEE AVE**

















The information above has been obtained from sources believed reliable. While we do not doubt its accuracy, we have not verified it and make no guarantee, warranty or representation about it. It is your responsibility to independently confirm its accuracy and completeness.