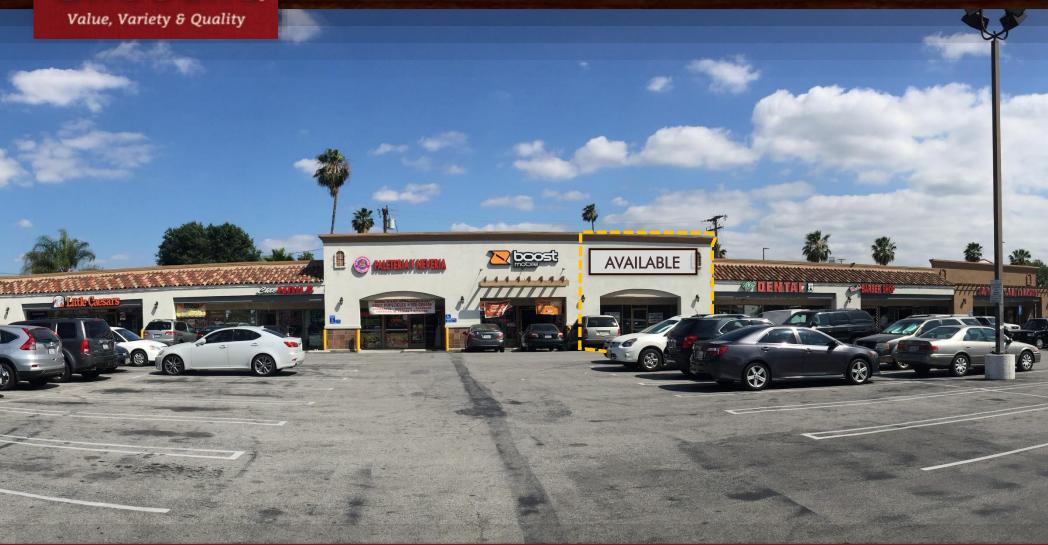

### **Property Description**

1918 Durfee Ave **ADDRESS** 

South El Monte, CA 91733

**LEASE RATE** \$2.00 + NNN

**BUILDING SIZE** +1,200 sq. ft.

**BUILT** 2009

**PARKING** +138 parking spaces

## **Property Highlights**

**SUPERIOR** anchored center.

Highly visible retail location.

Co-anchors: CVS

Retailers in the immediate area

include: