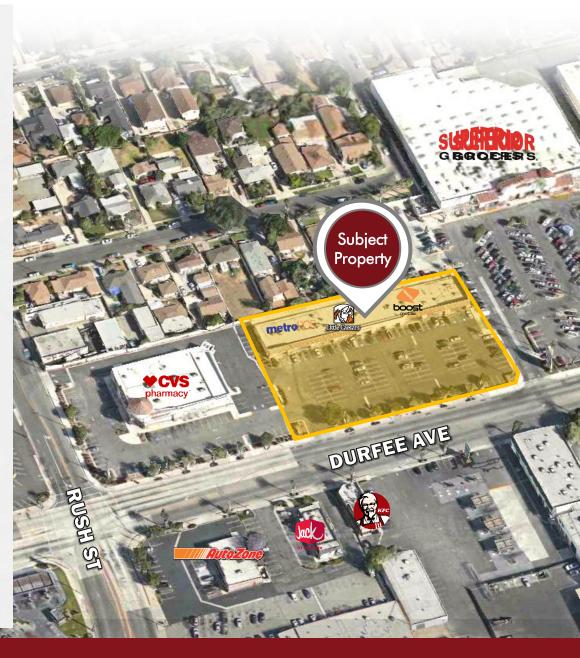

## **Property Highlights**

**SUPERIOR** anchored center.

Highly visible retail location.

Co-anchors: CVS

Retailers in the immediate area

include:

#### **DURFEE AVE**

The information above has been obtained from sources believed reliable. While we do not doubt its accuracy, we have not verified it and make no guarantee, warranty or representation about it. It is your responsibility to independently confirm its accuracy and completeness.