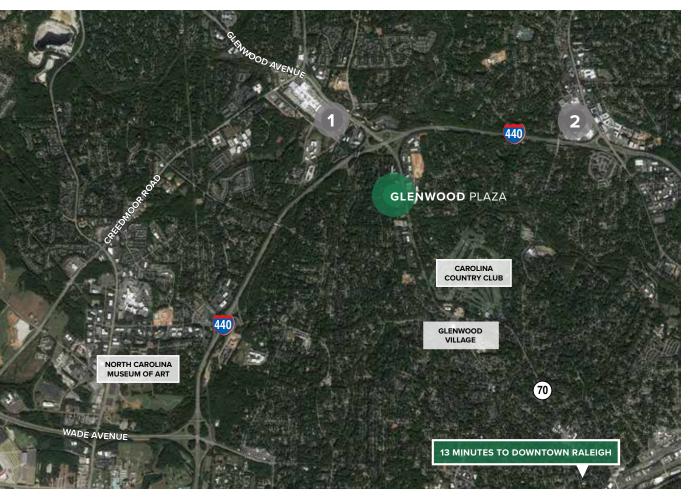

# property features

- Iconic Class A+ office building renown for superior quality, visibility and accessibility
- Highly sought-after location with immediate access to I-440, I-40, and Downtown Raleigh
- Exceptional exposure and visibility along Glenwood Avenue serving affluent neighborhoods
- Amenity-rich experience offering a five-story glass atrium with glass elevators, complemented by an upscale fitness center including showers/lockers
- Abundant nearby-amenities (The Carolina Country Club, Glenwood Village, Crabtree Valley Mall, North Hills, NCMA, Downtown Raleigh)
- Responsive ownership ensuring first-class service

# CRABTREE VALLEY MALL

Fleming's BRIO Tuscan Grille Seasons 52 The Cheesecake Factory Chick-fil-A Kanki La Rancherita McCormick & Schmick's P.F. Chang's Apple Store Avis Car Rental Barnes & Noble Belk Best Buy Diamonds Direct Macy's Sears Verizon Bank of America Charles Schwab Coastal Federal Credit Union PNC Bank Wells Fargo

# NORTH HILLS

Bonefish Grill Bruegger's Bagels Chuy's The Cowfish Firebirds Ruth's Chris Vivace The UPS Store CVS Harris Teeter JC Penney Target Total Wine Walgreens World of Beer Hyatt House Renaissance Midtown Park