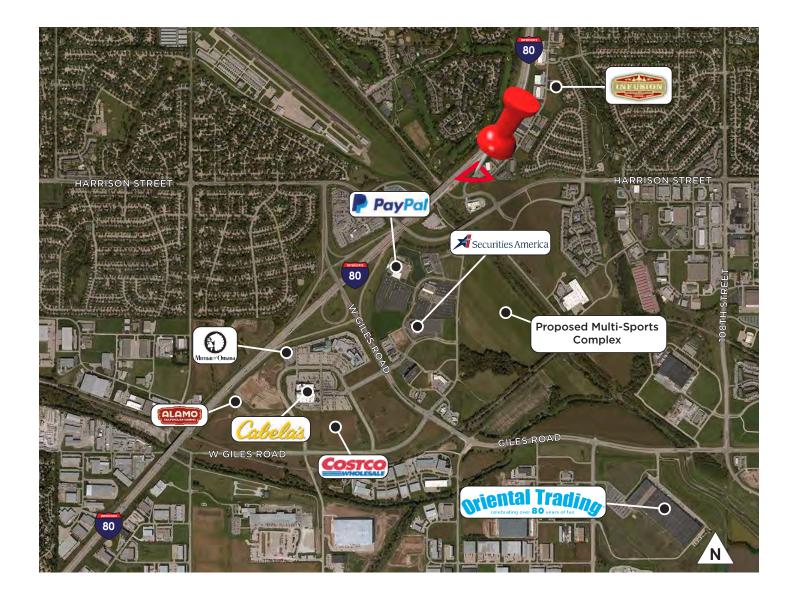

## 2,500 SF Office Space Lease Rate: \$7.75 PSF NNN

Efficient office space with two drive-in doors, perfect for a variety of office users. Expose your brand to over 60,000 cars per day with signage facing I-80 express. Excellent central location located only minutes from I-80 and I-680.