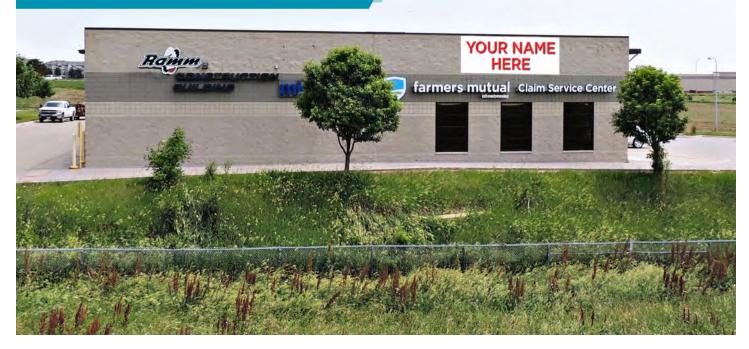

## 2,500 SF Office Space Lease Rate: \$7.75 PSF NNN

Efficient office space with two drive-in doors, perfect for a variety of office users. Expose your brand to over 60,000 cars per day with signage facing I-80 express. Excellent central location located only minutes from I-80 and I-680.

Spencer Secor Associate (402) 548 4069 ssecor@lundco.com Trey MacKnight Associate (402) 548 4079 trey.macknight@lundco.com **Denny Sciscoe** Director of Industrial Services (402) 548 4051 dsciscoe@lundco.com 450 Regency Parkway, Suite 200 Omaha, NE 68114 +1 402 393 8811 Iundco.com

Independently Owned and Operated / A Member of the Cushman & Wakefield Alliance



## EXPOSURE TO MORE THAN 60,000 CARS DAILY!



## Availability

Lease Rate NNN Expenses Total Available \$7.75 PSF NNN \$3.50 2,500 SF 2,150 SF (Office Space) 350 SF (Warehouse Space)

## **Property Highlights**

| Building Size         | 11,593 SF       |
|-----------------------|-----------------|
| Building Construction | Block           |
| Year Built            | 2000            |
| Total Site Area       | 1.09 AC         |
| Zoning                | GI-MD           |
| Clearance Height      | 9' x 13'        |
| Drive-In Doors        | 2 - (12' x 12') |

Independently Owned and Operated / A Member of the Cushman & Wakefield Alliance



**Floor Plan** 



\*\* Floor plan measurements are approximate and are for illustration purposes only.

Independently Owned and Operated / A Member of the Cushman & Wakefield Alliance





Indepe