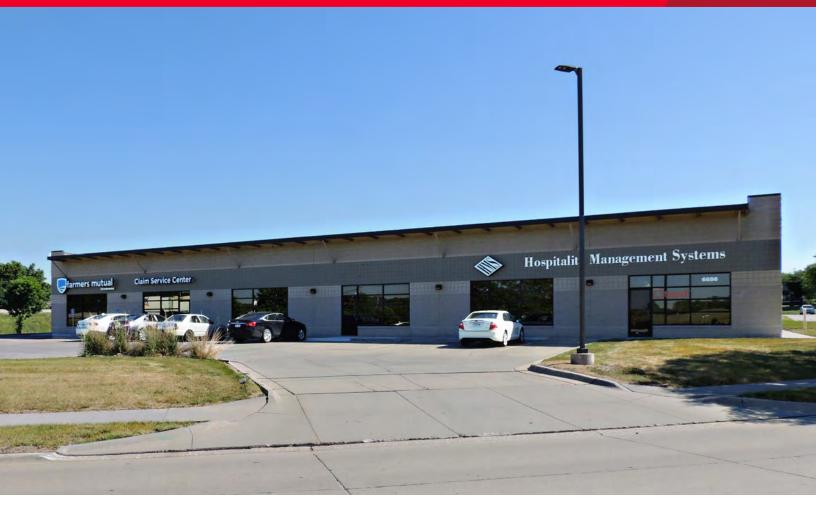

## 2,500 SF Office Space Lease Rate: \$7.75 PSF NNN

Efficient office space with two drive-in doors, perfect for a variety of office users. Expose your brand to over 60,000 cars per day with signage facing I-80 express. Excellent central location located only minutes from I-80 and I-680.

## **Property Highlights**

| Building Size         | 11,593 SF       |
|-----------------------|-----------------|
| Building Construction | Block           |
| Year Built            | 2000            |
| Total Site Area       | 1.09 AC         |
| Zoning                | GI-MD           |
| Clearance Height      | 9' x 13'        |
| Drive-In Doors        | 2 - (12' x 12') |