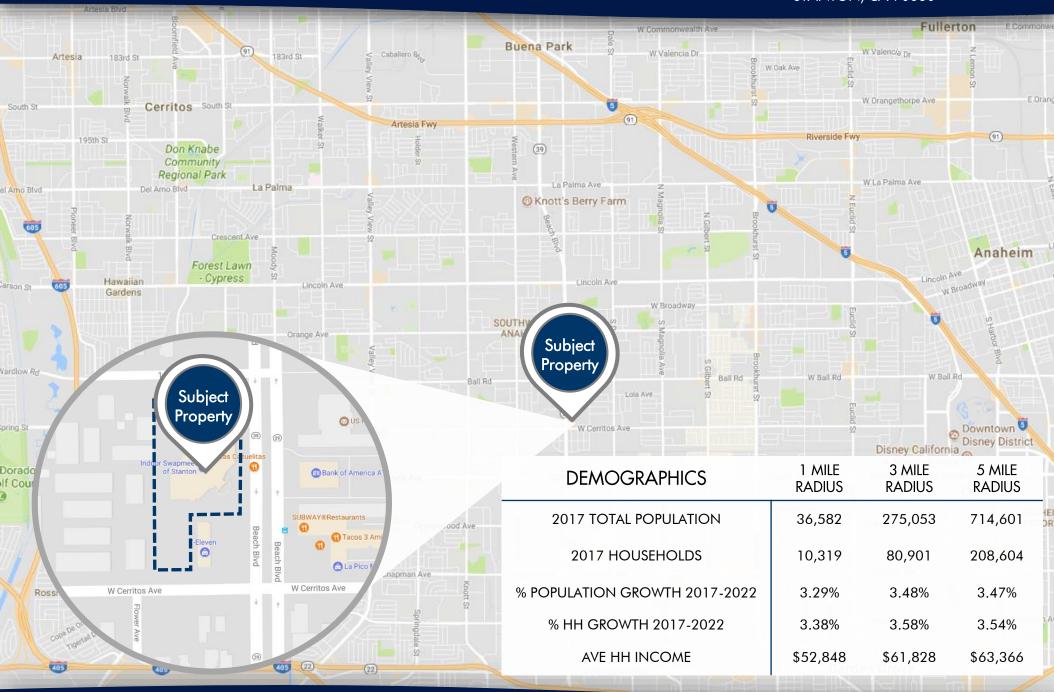

#### PROPERTY HIGHLIGHTS

- Long-term ground lease possible.
- ldeal for health club, car dealership, or other retail uses.
- Centrally located on Beach Blvd, close to Knott's Berry Farm and Disneyland.
- Access from 3 streets (Beach Blvd., Cerritos Ave., and First St.)
- $\rightarrow$   $\pm$ 714,601 population within a five-mile radius.
- Please do not disturb current tenants.