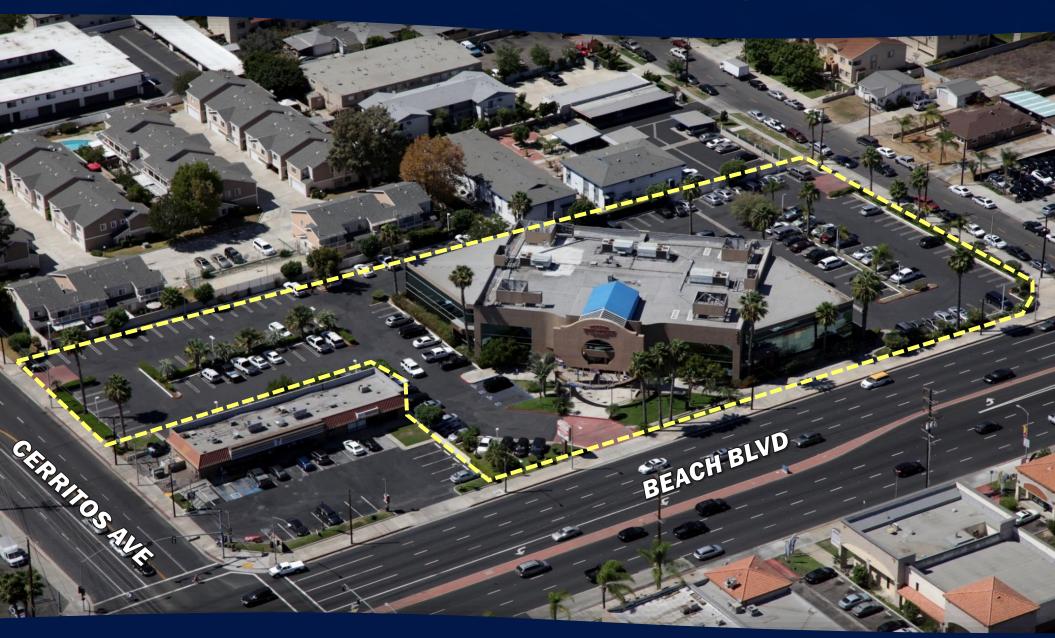

## 10401 BEACH BLVD STANTON, CA 90680

# 2.4 ACRE (40,242 SQ. FT.) BUILDING - FOR LEASE

MARK HONG

CA BRE # 01067529 Direct (213) 251-9000 markhong@korusre.com

STANTON, CA 90680

#### PROPERTY INFORMATION

ADDRESS: 10401 Beach Blvd

Stanton, CA, 90680

**APNs:** 079-241-11, -47, -48, -49

**AVAILABILITY SPACE:** +40,242 sq. ft.

**LEASE RATE:** \$1.20 per sq. ft. + NNN

**LAND SIZE:** +105,570 sq. ft. (2.4 Acres)

YEAR BUILT: 1988

**ZONING:** CG (Commercial General Zone)

**PARKING:** 208 Spaces (5.2 per 1,000 sq. ft.)

#### PROPERTY HIGHLIGHTS

- Long-term ground lease possible.
- ldeal for health club, car dealership, or other retail uses.
- Centrally located on Beach Blvd, close to Knott's Berry Farm and Disneyland.
- Access from 3 streets (Beach Blvd., Cerritos Ave., and First St.)
- $\rightarrow$   $\pm$ 714,601 population within a five-mile radius.
- Please do not disturb current tenants.