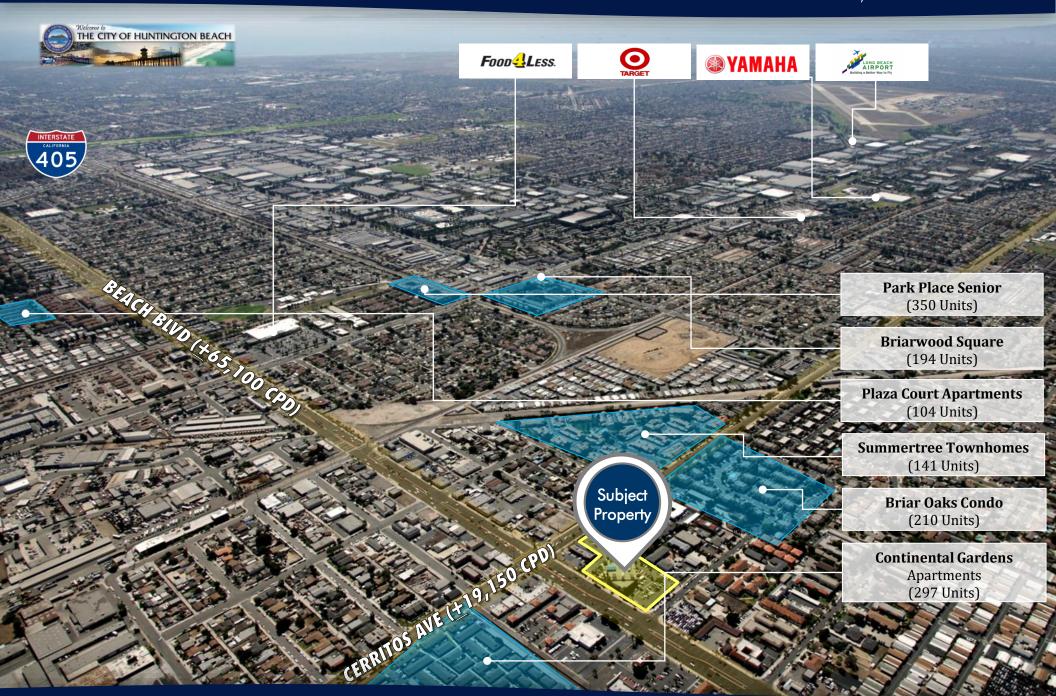

#### PROPERTY HIGHLIGHTS

- Long-term ground lease possible.
- ldeal for health club, car dealership, or other retail uses.
- Centrally located on Beach Blvd, close to Knott's Berry Farm and Disneyland.
- Access from 3 streets (Beach Blvd., Cerritos Ave., and First St.)
- $\rightarrow$   $\pm$ 714,601 population within a five-mile radius.
- Please do not disturb current tenants.