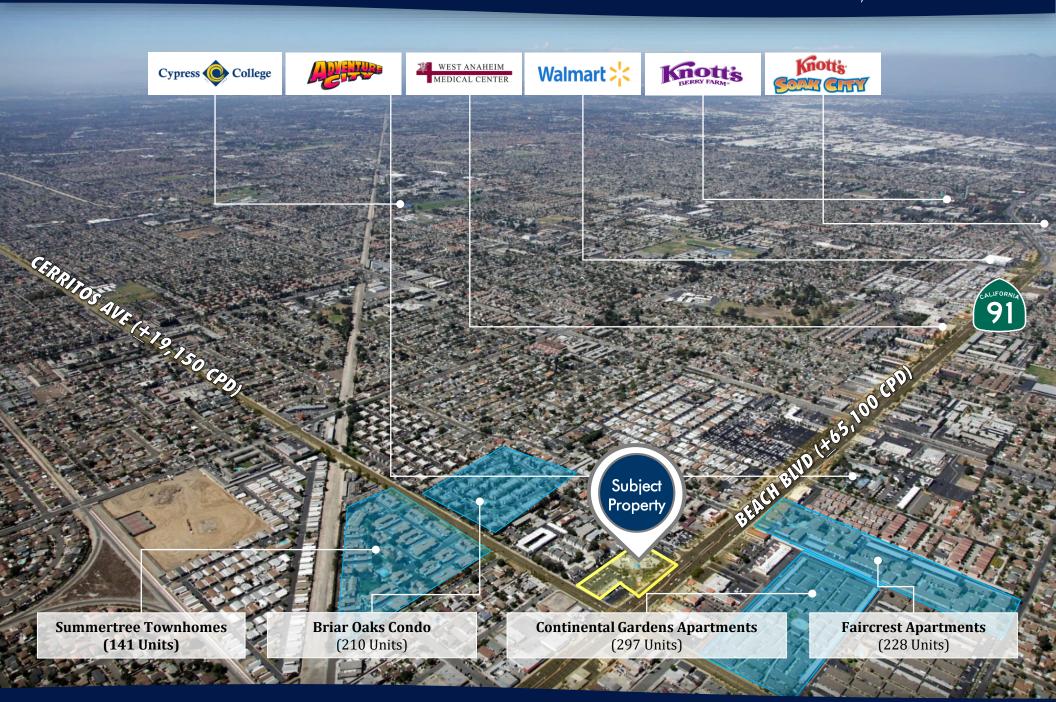

#### PROPERTY HIGHLIGHTS

- Long-term ground lease possible.
- ldeal for health club, car dealership, or other retail uses.
- Centrally located on Beach Blvd, close to Knott's Berry Farm and Disneyland.
- Access from 3 streets (Beach Blvd., Cerritos Ave., and First St.)
- $\rightarrow$   $\pm$ 714,601 population within a five-mile radius.
- Please do not disturb current tenants.