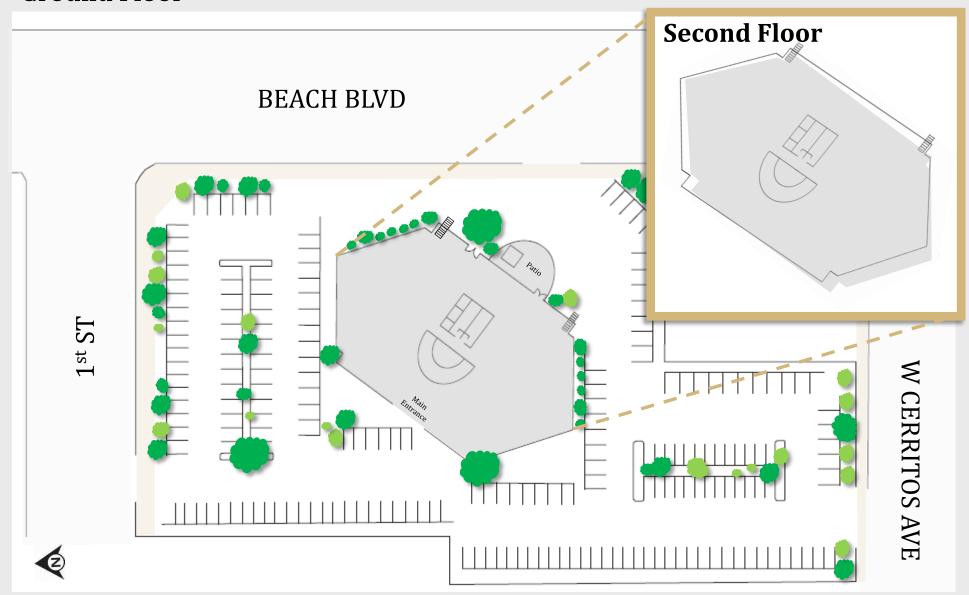

STANTON, CA 90680

#### PROPERTY INFORMATION

ADDRESS: 10401 Beach Blvd

Stanton, CA, 90680

**APNs:** 079-241-11, -47, -48, -49

**AVAILABILITY SPACE:** +40,242 sq. ft.

**LEASE RATE:** \$1.20 per sq. ft. + NNN

**LAND SIZE:** +105,570 sq. ft. (2.4 Acres)

YEAR BUILT: 1988

**ZONING:** CG (Commercial General Zone)

**PARKING:** 208 Spaces (5.2 per 1,000 sq. ft.)

# STANTO

#### PROPERTY HIGHLIGHTS

- Long-term ground lease possible.
- ldeal for health club, car dealership, or other retail uses.
- Centrally located on Beach Blvd, close to Knott's Berry Farm and Disneyland.
- Access from 3 streets (Beach Blvd., Cerritos Ave., and First St.)
- $\rightarrow$   $\pm$ 714,601 population within a five-mile radius.
- Please do not disturb current tenants.

















#### **Ground Floor**