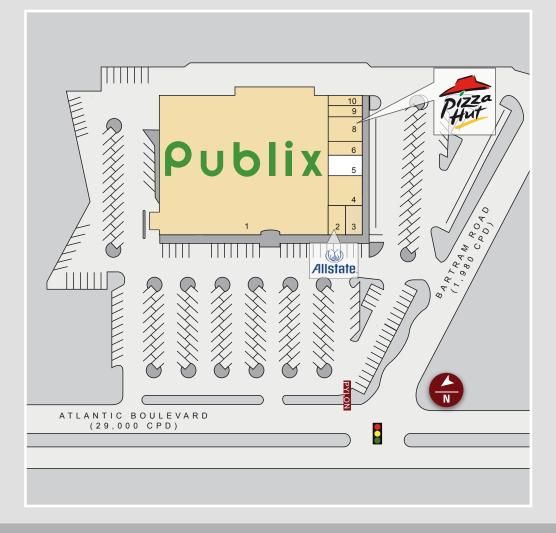

## SITE PLAN

| STE   | TENANT                        | SIZE   |
|-------|-------------------------------|--------|
| 1     | Publix                        | 45,600 |
| 2     | Allstate                      | 1,000  |
| 3     | Oxy Cleaners                  | 1,000  |
| 4     | Blue Line Liquor              | 2,038  |
| 5     | AVAILABLE (27 x 50)           | 1,340  |
| 6     | China 99                      | 1,340  |
| 8     | Pizza Hut                     | 1,520  |
| 9     | Billy's Barber & Styling Shop | 750    |
| 10    | NY Nails                      | 765    |
| TOTAL |                               | 55,352 |