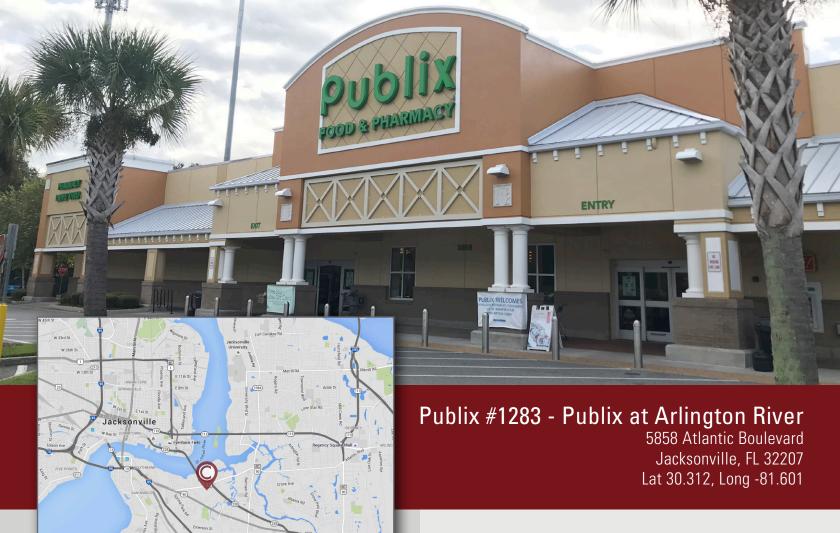

## Publix #1283 - Publix at Arlington River

5858 Atlantic Boulevard Jacksonville, FL 32207 Lat 30.312, Long -81.601